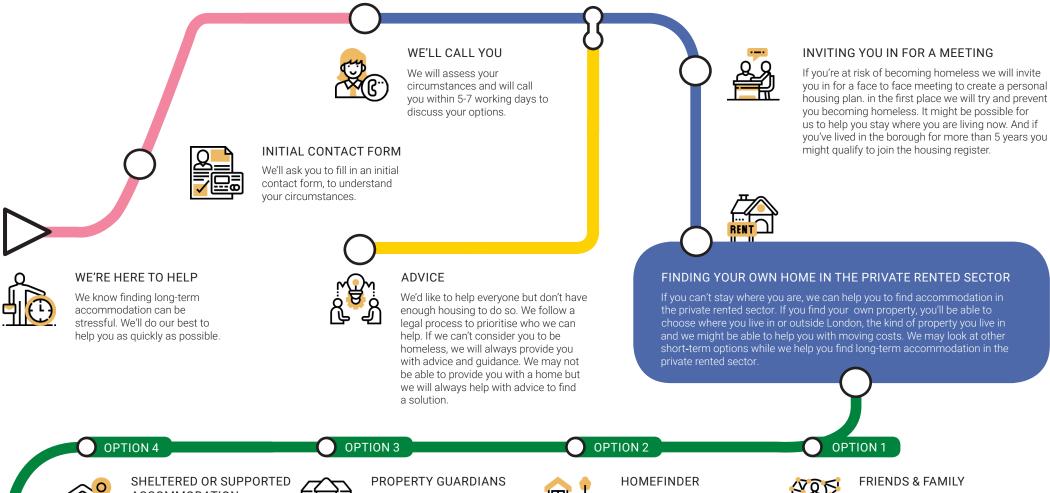

## **HOUSING JOURNEY** HOW CAN WE HELP YOU

If you are at risk of becoming homeless, you've come to the right place. The help and support we provide will depend on your unique circumstances. The picture below sets out the process we go through to work out how best to support you and the kinds of options we are likely to suggest to make sure you have a safe and affordable home.

## ACCOMMODATION

If you are struggling with additional needs you might qualify for sheltered or supported accommodation to help you live independently.

If you're single we might be able to help you find low or no cost short-term accommodation in return for acting as a property quardian for an unoccupied building.

It if works for you, we might help you find permanent housing elsewhere in the country through Homefinder. We can often make this happen really quickly.

If it is possible we might help you to stay with friends and family while we help you find long-term accommodation.