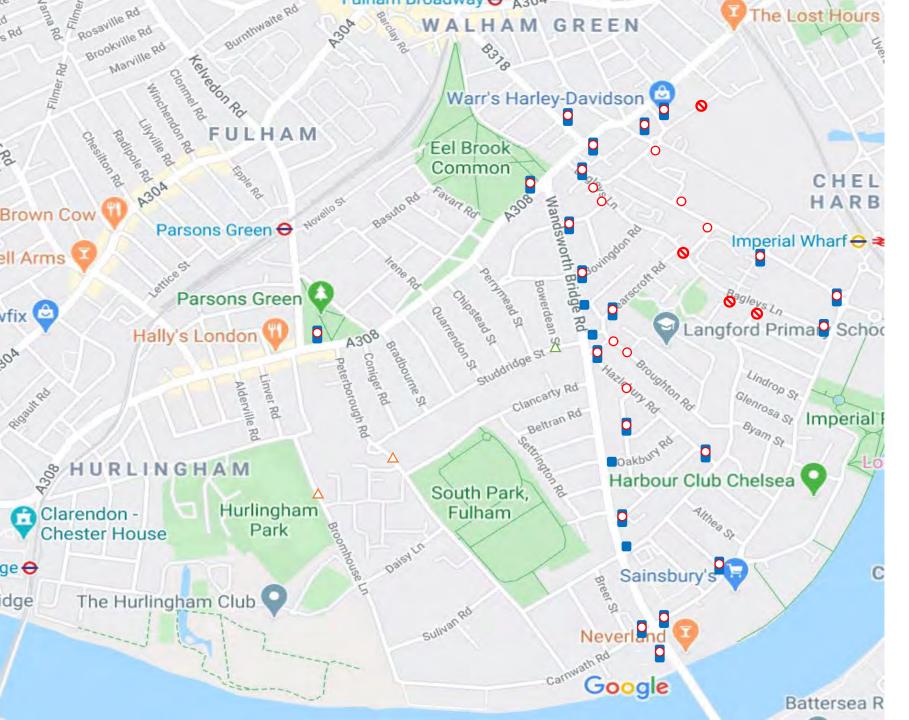

# SW6 Camera Locations

Eastern side experiment

#### Phase 1 Plan

- O No motor vehicles except permit camera
- No through route
- Warning No vehicles
- △ phase 1 traffic count point
- △ Potential phase 2 future control point
- Existing Physical Traffic Control