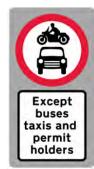

bound







Enforcement Sign Location



#### Bagley's lane – Both Directions





2 Cameras mounted on LC 5 facing either direction, alternative location on LC 7 for Northbound only



Area of Restriction



**Enforcement Sign Location** 



Includes ' and for access' exemption

## Imperial Road – Both Directions



Camera mounted on LC 20 facing SE Camera mounted on LC 14 Facing NW

Area of Restriction

Enforcement Sign Location



## Broughton Road — Both Directions



Camera mounted on LC 1 facing SE



Camera mounted on LC 4 Facing NW



Area of Restriction



**Enforcement Sign Location** 



Includes 'and for access' exemption

## Hazelbury Road – Both Directions





Camera mounted on LC 4 Facing SE Enforce both directions



Area of Restriction



**Enforcement Sign Location** 





Advanced Warning Sign Location



Safety Area to allow turning – parking bays suspended

#### Studdridge Street—Both Directions





Camera mounted on LC 4 Facing NEE – traffic counts only