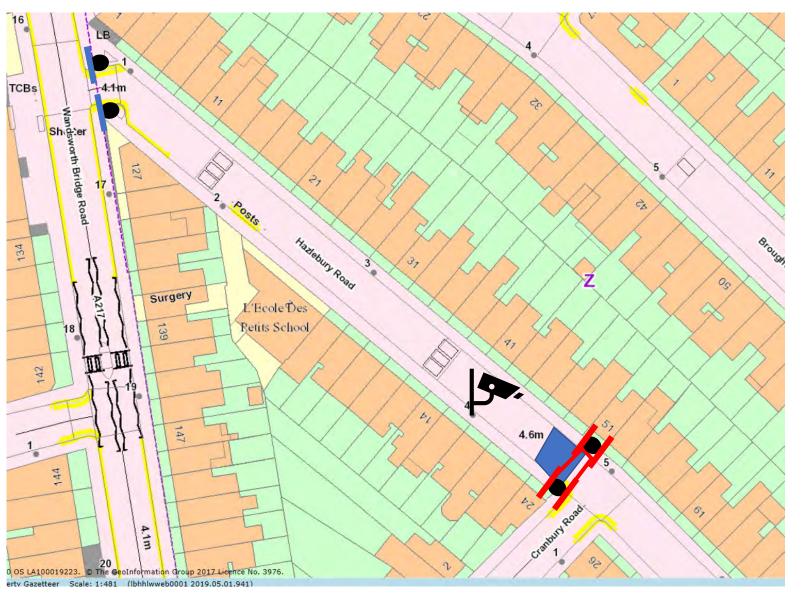

## Hazelbury Road – Both Directions

Camera mounted on LC 4 Facing SE Enforce both directions

Area of Restriction

**Enforcement Sign Location** 

Advanced Warning Sign Location

Safety Area to allow turning – parking bays suspended