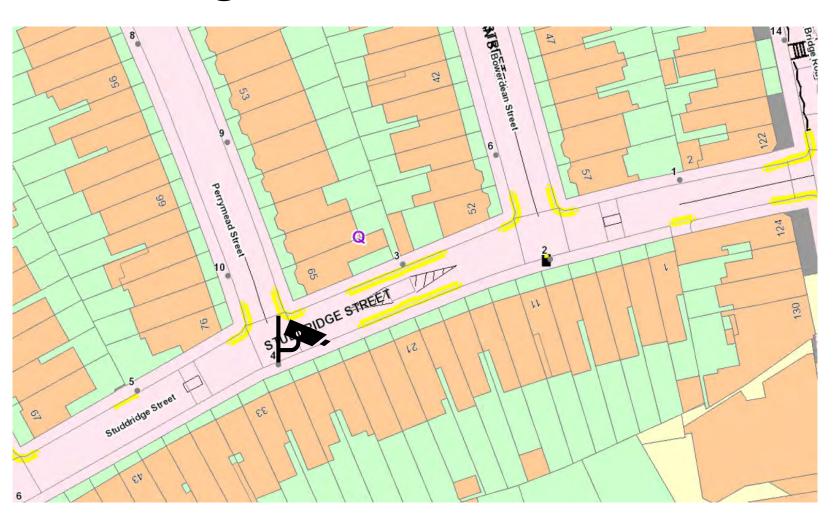

#### Studdridge Street—Both Directions

Camera mounted on LC 4 Facing NEE – traffic counts only