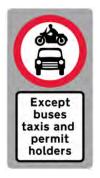

## Imperial Road – Both Directions

Camera mounted on LC 20 facing SE Camera mounted on LC 14 Facing NW

Area of Restriction

Enforcement Sign Location