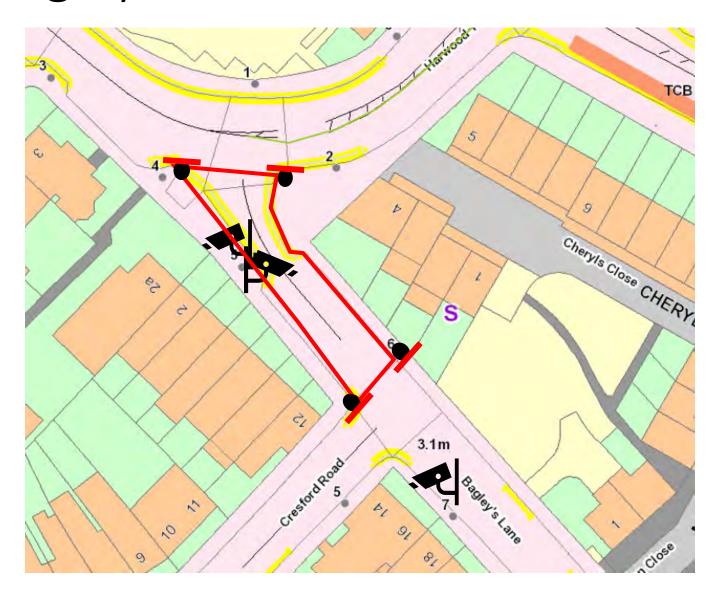

#### Bagley's lane – Both Directions

2 Cameras mounted on LC 5 facing either direction, alternative location on LC 7 for Northbound only

Area of Restriction

**Enforcement Sign Location** 

Includes ' and for access' exemption