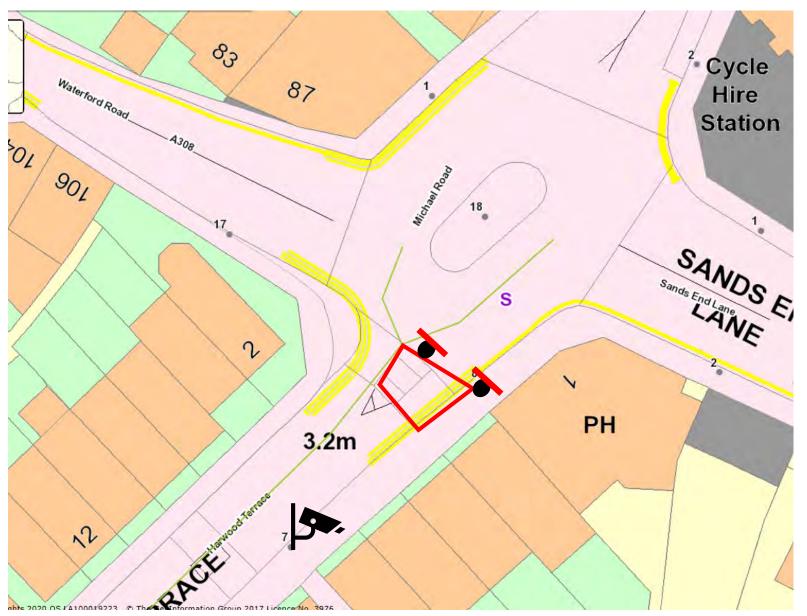

# SW6 Camera Locations

Eastern side experiment



#### Phase 1 Plan

- O No motor vehicles except permit camera
- No through route
- Warning No vehicles
- △ phase 1 traffic count point
- △ Potential phase 2 future control point
- Existing Physical Traffic Control

#### Harwood Terrace SW bound







Enforcement Sign Location



#### Bagley's lane – Both Directions





2 Cameras mounted on LC 5 facing either direction, alternative location on LC 7 for Northbound only



Area of Restriction



**Enforcement Sign Location** 



Includes ' and for access' exemption

## Imperial Road – Both Directions



Camera mounted on LC 20 facing SE Camera mounted on LC 14 Facing NW

Area of Restriction

Enforcement Sign Location



## Broughton Road — Both Directions



Camera mounted on LC 1 facing SE



Camera mounted on LC 4 Facing NW



Area of Restriction



**Enforcement Sign Location** 



Includes 'and for access' exemption

## Hazelbury Road – Both Directions





Camera mounted on LC 4 Facing SE Enforce both directions



Area of Restriction



**Enforcement Sign Location** 





Adv