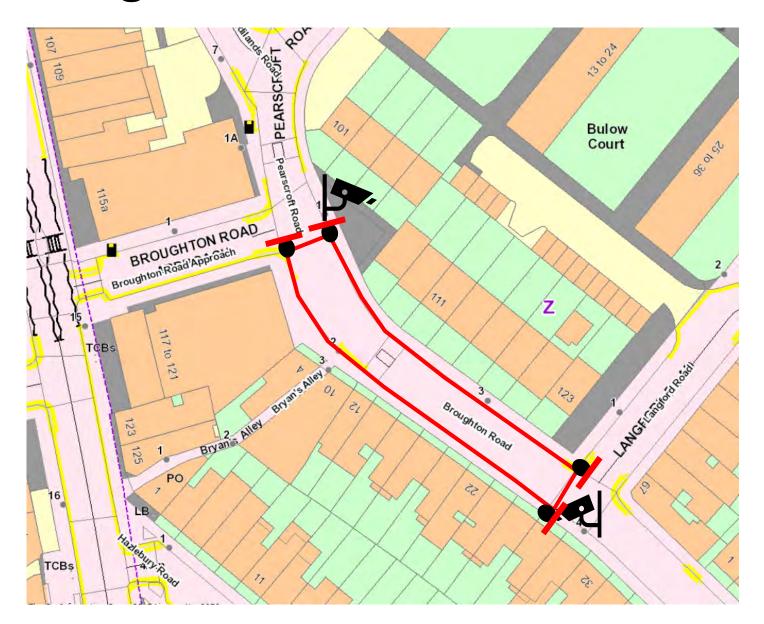

## Broughton Road — Both Directions

Camera mounted on LC 1 facing SE

Camera mounted on LC 4 Facing NW

Area of Restriction

**Enforcement Sign Location** 

Includes 'and for access' exemption