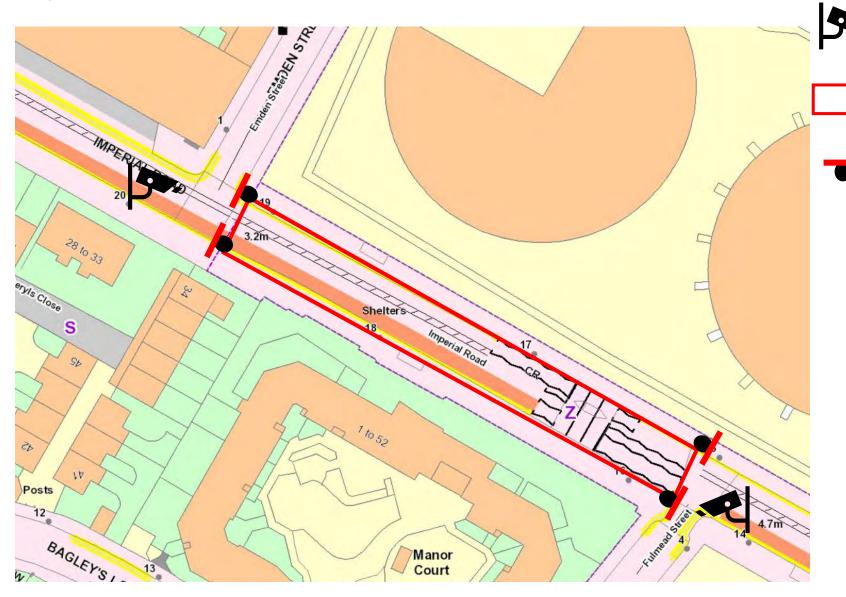

## Imperial Road – Both Directions

Camera mounted on LC 20 facing SE Camera mounted on LC 14 Facing NW

Area of Restriction

Enforcement Sign Location