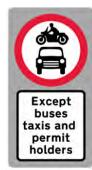

# SW6 Camera Locations

Eastern side experiment



#### Phase 1 Plan

- O No motor vehicles except permit camera
- No through route
- Warning No vehicles
- △ phase 1 traffic count point
- △ Potential phase 2 future control point
- Existing Physical Traffic Control

#### Harwood Terrace SW bound







Enforcement Sign Location



#### Bagley's lane – Both Directions





2 Cameras mounted on LC 5 facing either direction, alternative location on LC 7 for Northbound only



Area of Restriction



**Enforcement Sign Location** 



Includes ' and for access' exemption

## Imperial Road – Both Directions



Camera mounted on LC 20 facing SE Camera mounted on LC 14 Facing NW

Area of Restriction

Enforcement Sign Location



## Broughton Road — Both Directions



Camera mounted on LC 1 facing SE



Camera mounted on LC 4 Facing NW



Area of Restriction



**Enforcement Sign Location** 



Includes 'and for access' exemption

## Hazelbury Road – Both Directions





Camera mounted on LC 4 Facing SE Enforce both directions



Area of Restriction



**Enforcement Sign Location** 





Advanced Warning Sign Location



Sa