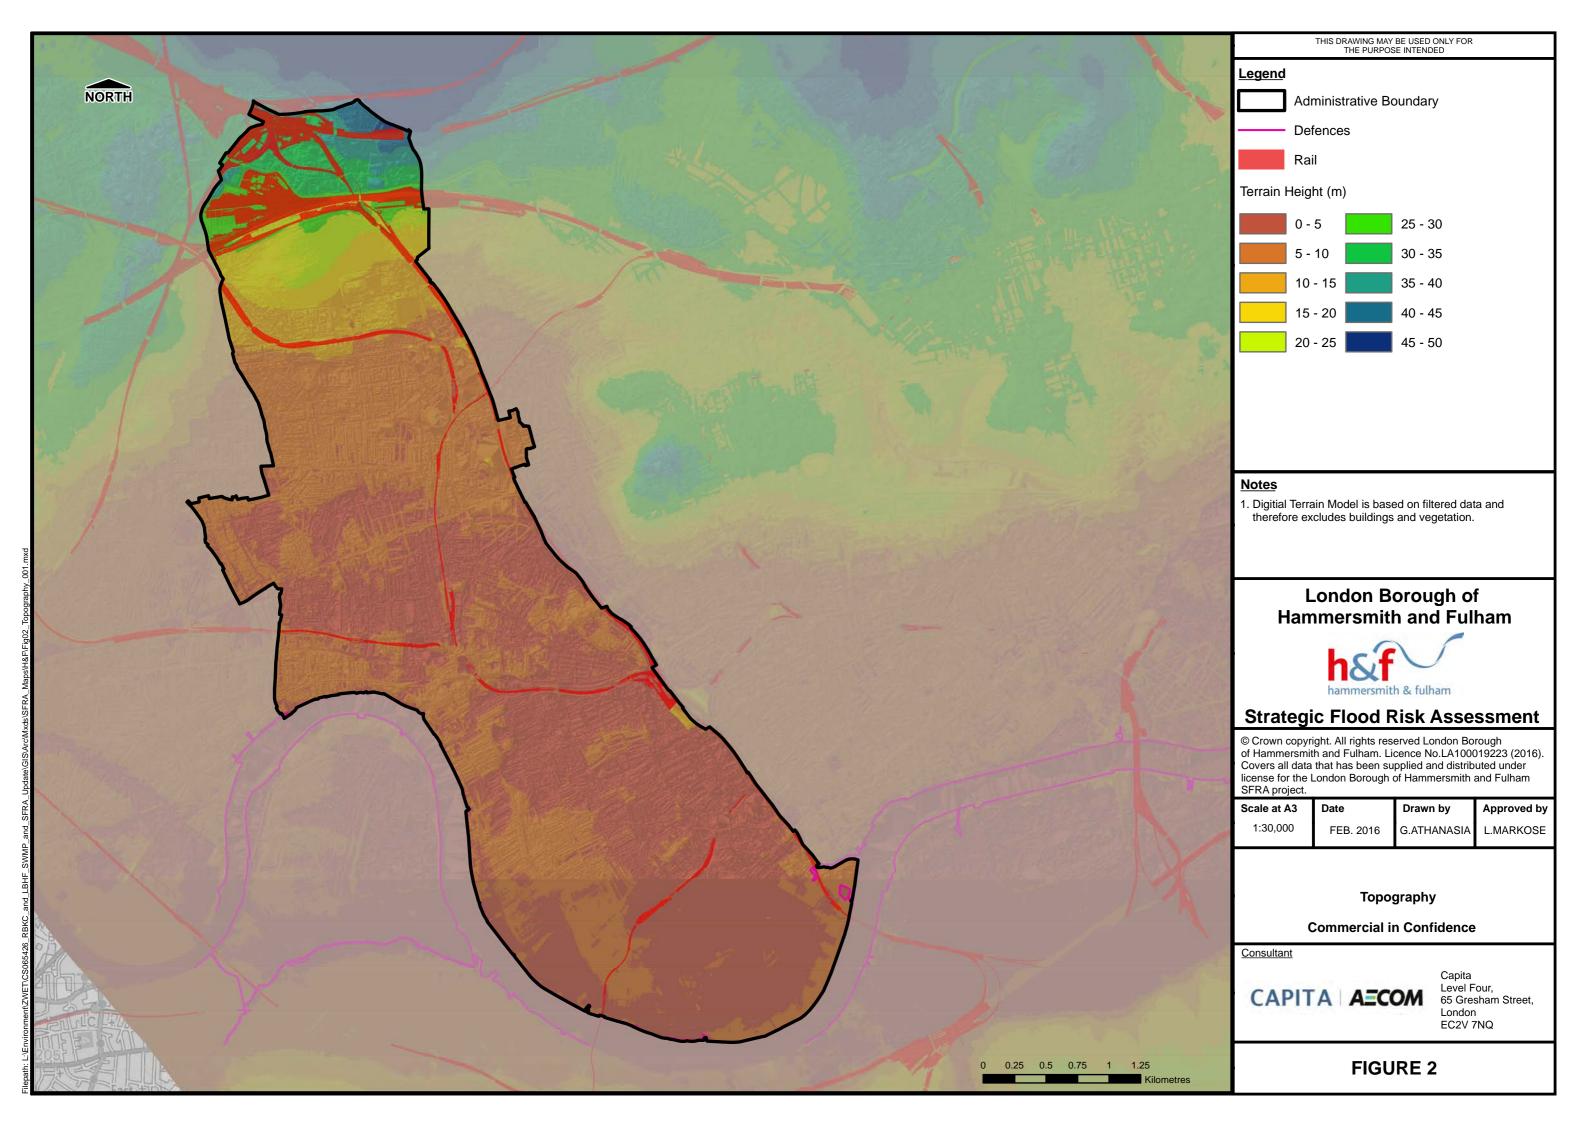

# **London Borough of** Hammersmith and Fulham

# **Strategic Flood Risk Assessment**

© Crown copyright. All rights reserved London Borough of Hammersmith and Fulham. Licence No.LA100019223 (2016). Covers all data that has been supplied and distributed under license for the London Borough of Hammersmith and Fulham SFRA project.

| Scale at A3 | Date      | Drawn by    | Approved by |
|-------------|-----------|-------------|-------------|
| 1:2,500     | FEB. 2016 | G.ATHANASIA | L.MARKOSE   |

Tidal Breach Depth Breach Location Ham1 1 in 200yr Event **Commercial in Confidence** 

Consultant

<u>Notes</u>

Capita Level Four, 65 Gresham Street, London EC2V 7NQ

**FIGURE 8.1.1** 

Time After Breach = 6.0hrs

Time After Breach = 5.0hrs

**FIGURE 8.1.2** 

0 0.02 0.04 0.06 0.08 0.1