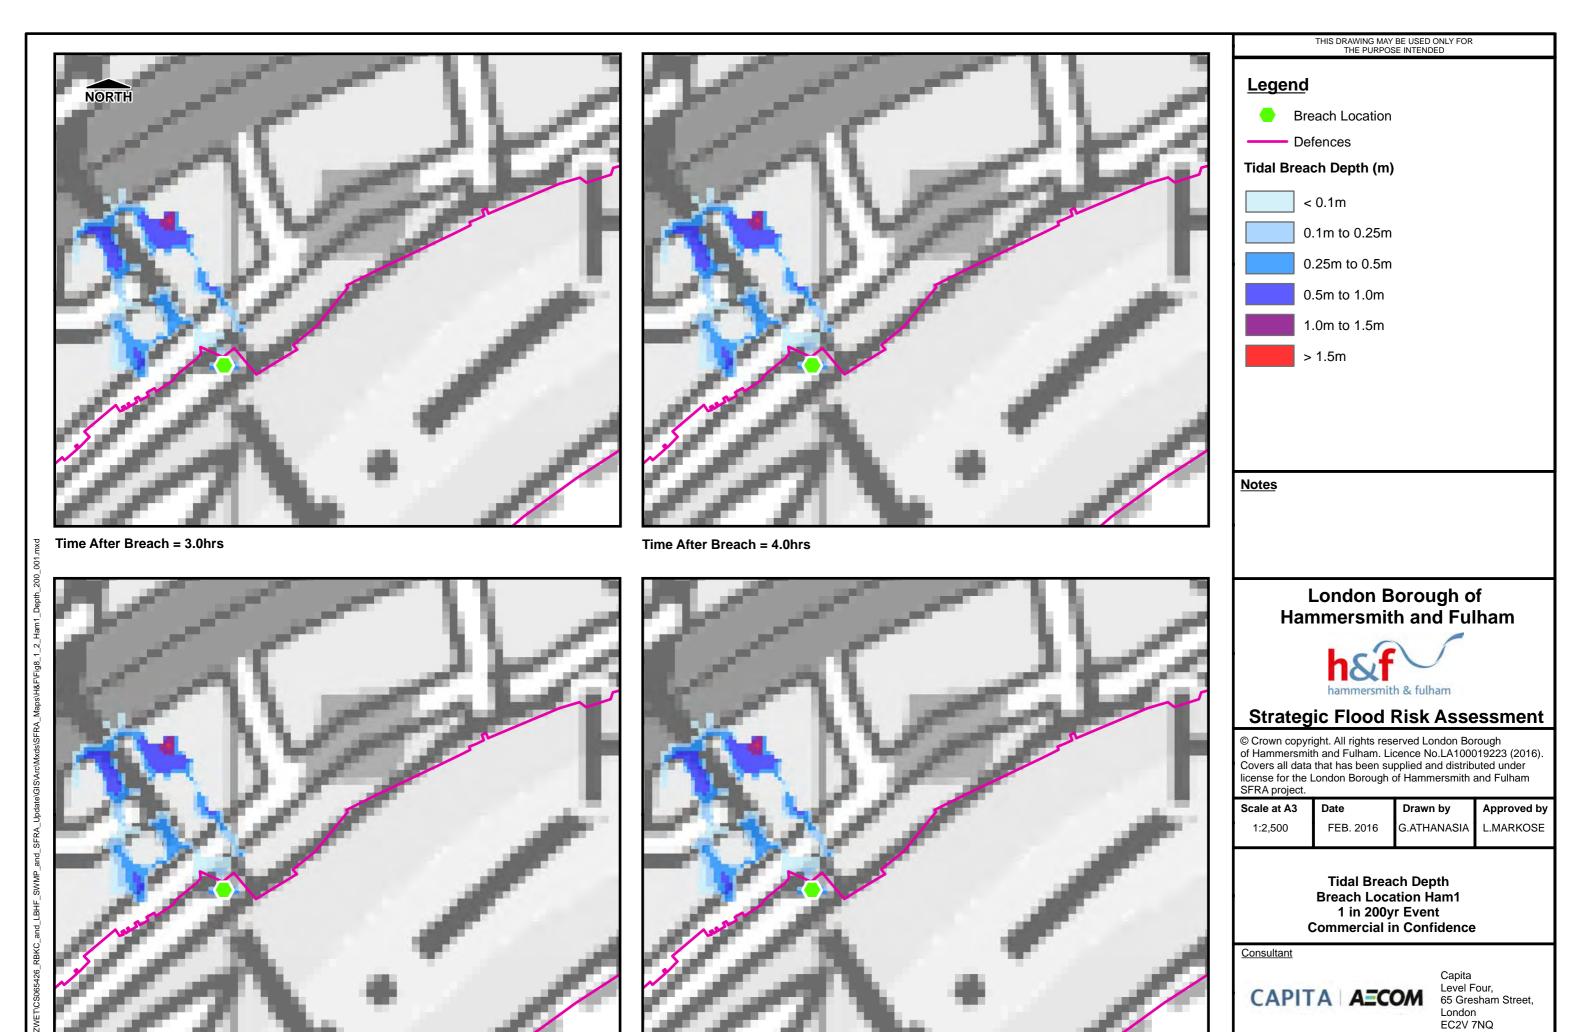

Time After Breach = 1.0hrs

Time After Breach = 1.5hrs

Legend Breach Location Defences Tidal Breach Depth (m) < 0.1m 0.1m to 0.25m 0.25m to 0.5m 0.5m to 1.0m 1.0m to 1.5m > 1.5m

THIS DRAWING MAY BE USED ONLY FOR THE PURPOSE INTENDED

| Scale at A3 | Date      | Drawn by    | Approved by |
|-------------|-----------|-------------|-------------|
| 1:2,500     | FEB. 2016 | G.ATHANASIA | L.MARKOSE   |

Tidal Breach Depth Breach Location Ham1 1 in 200yr Event **Commercial in Confidence** 

Consultant

<u>Notes</u>

Capita Level Four, 65 Gresham Street, London EC2V 7NQ

**FIGURE 8.1.1** 

Time After Breach = 6.0hrs

Time After Breach = 5.0hrs

**FIGURE 8.1.2** 

0 0.02 0.04 0.06 0.08 0.1