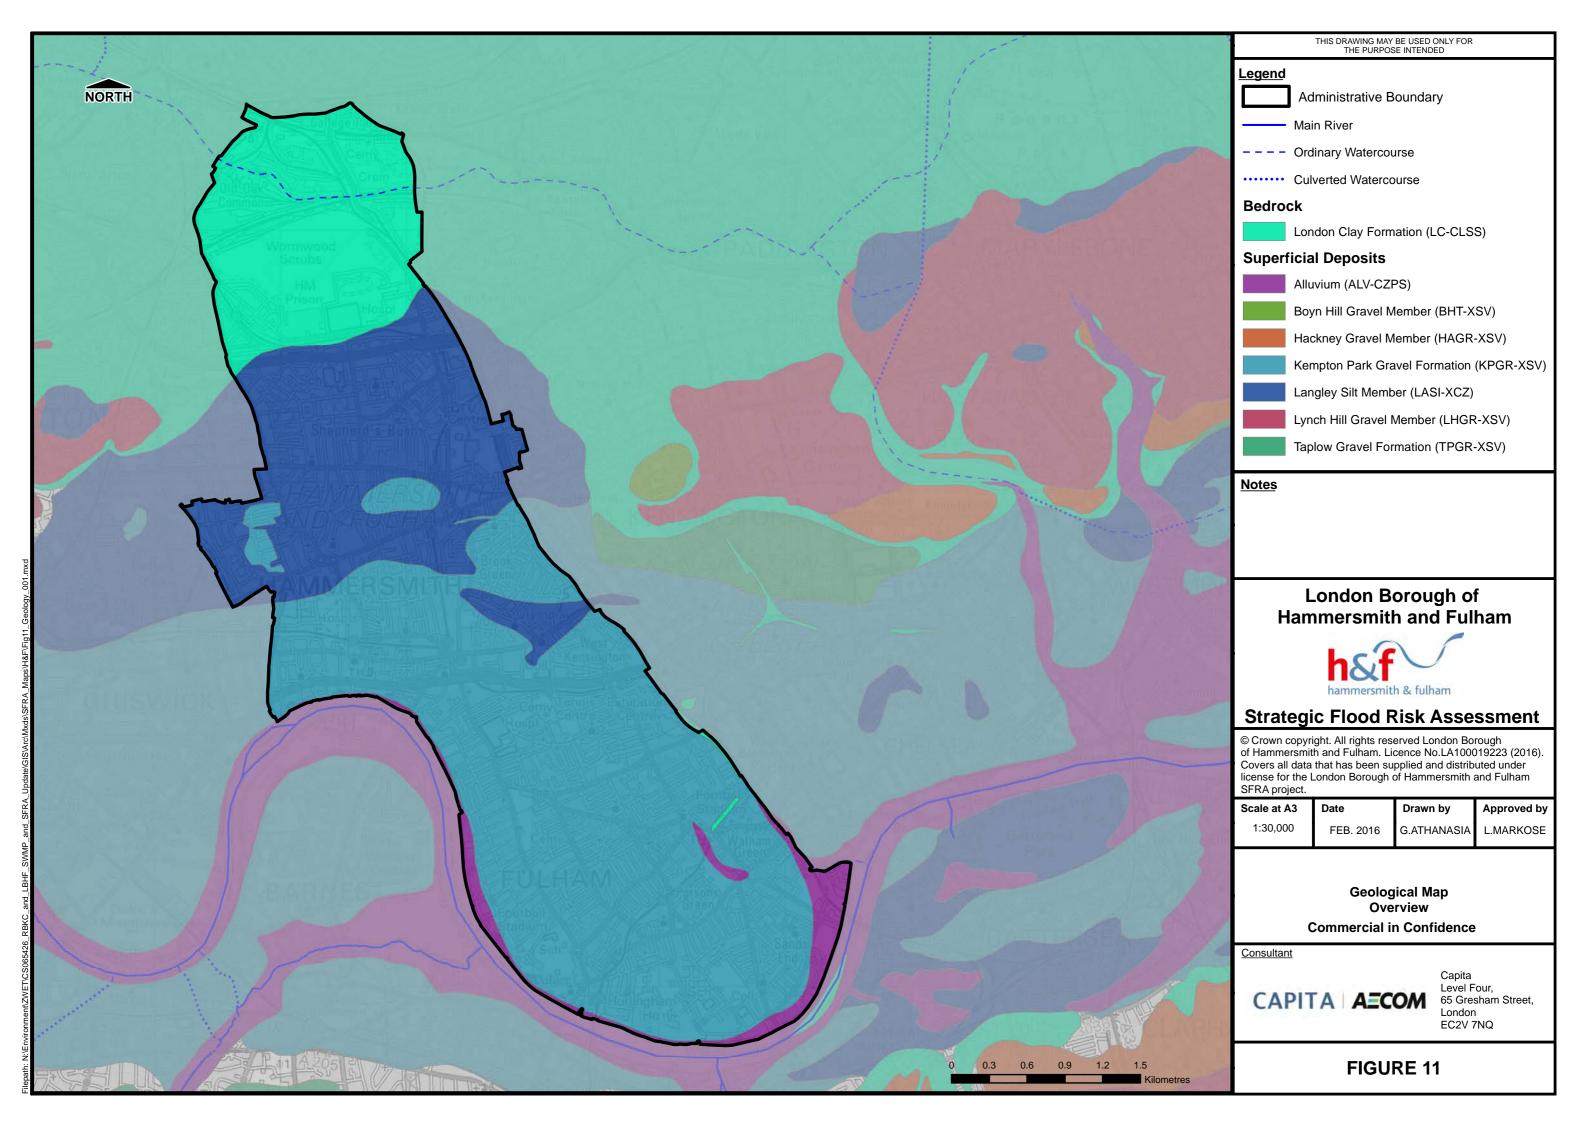

0.25m
0.25m to 0.5m
1.0m to 1.5m
> 1.5m

Notes



Time After Breach = 4.0hrs



London Borough of Hammersmith and Fulham



# **Strategic Flood Risk Assessment**

© Crown copyright. All rights reserved London Borough of Hammersmith and Fulham. Licence No.LA100019223 (2016). Covers all data that has been supplied and distributed under license for the London Borough of Hammersmith and Fulham SFRA project.

| Scale at A |
|------------|
| 1:7,500    |

FEB. 2016

**Drawn by** G.ATHANASIA

Tidal Breach Depth Breach Location Ham9 1 in 200yr Event TE2100 Tidal Data

**Commercial in Confidence** 

Consultant



Capita Level Four, 65 Gresham Street, London EC2V 7NQ

Approved by L.MARKOSE

**FIGURE 8.9.2** 

Time After Breach = 5.0hrs

Time After Breach = 6.0hrs

0 0.06 0.12 0.18 0.24 0.3



















been defined as medium of high risk but are still

outside of the RIZ with flood depth less than 0.6m.

# **Hammersmith and Fulham**

Covers all data that has been supplied and distributed under

Approved by L.MARKOSE

65 Gresham Street,



Capita Property and Infrastructure Ltd 65 Gresham Street London EC2V 7NQ