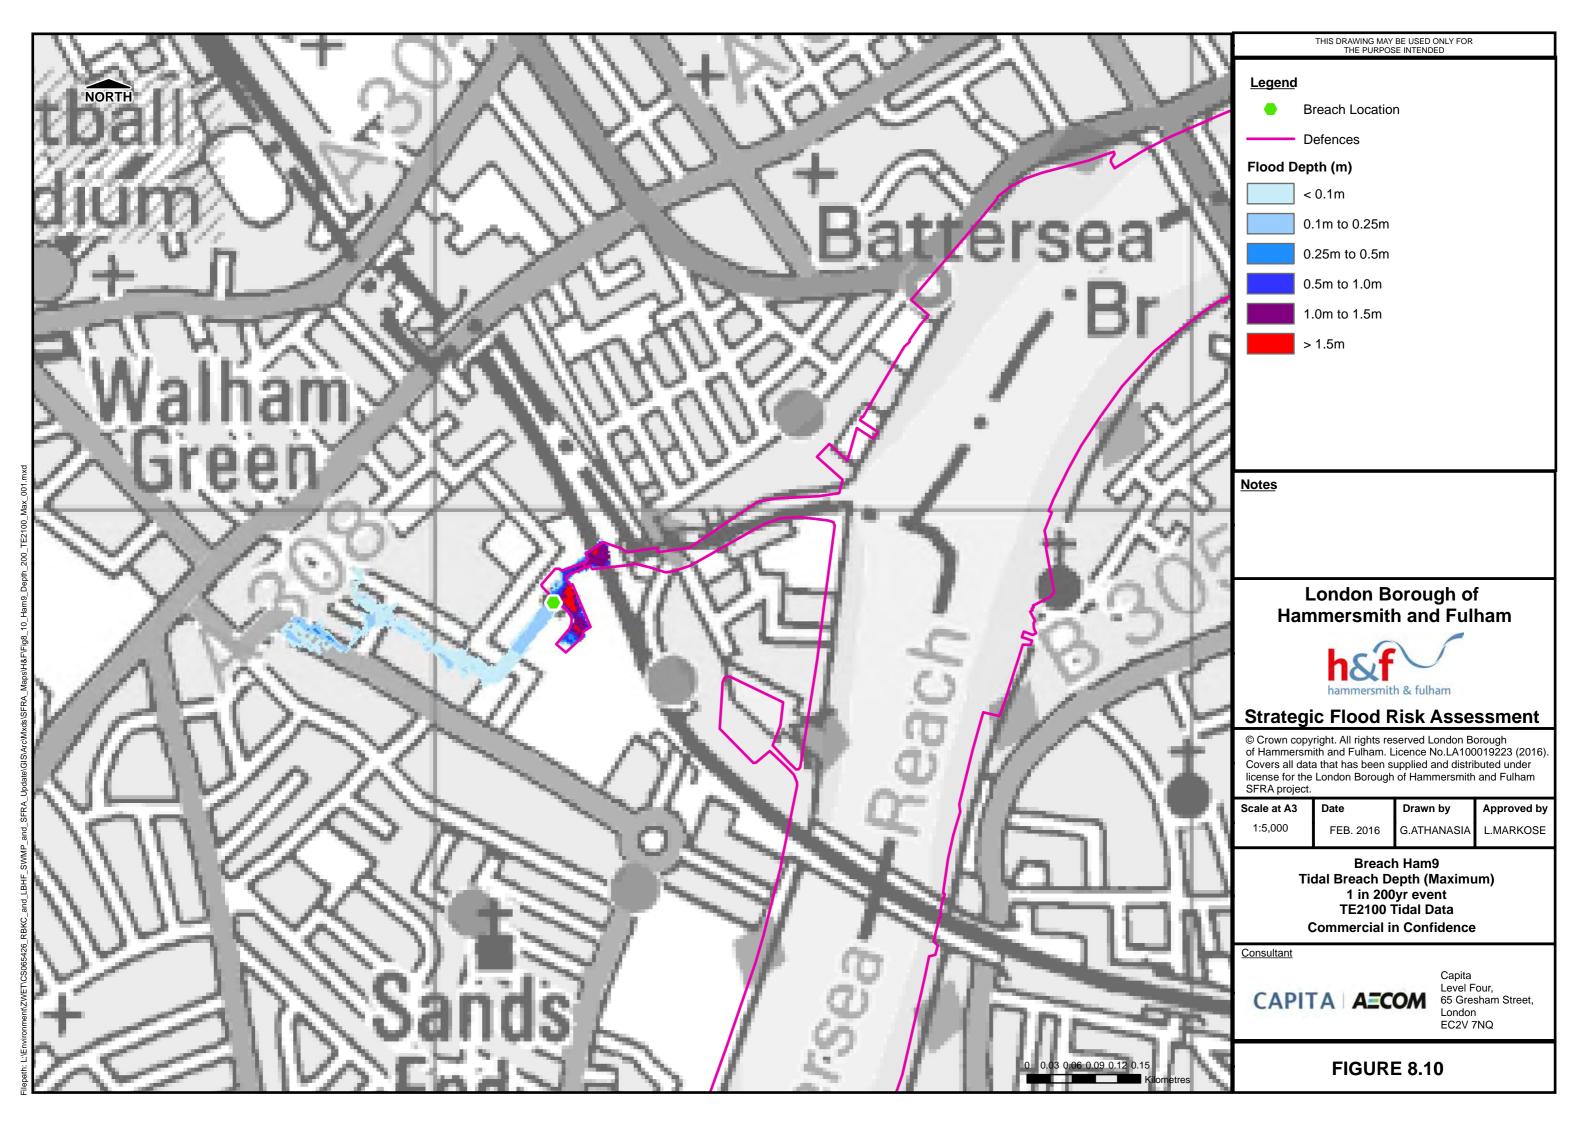

Scale at A3 1:7,500

FEB. 2016

**Drawn by** G.ATHANASIA

hy Approved by L.MARKOSE

Tidal Breach Depth Breach Location Ham9 1 in 200yr Event TE2100 Tidal Data

**Commercial in Confidence** 

Consultant

CAPITA AECOM

Capita Level Four, 65 Gresham Street, London EC2V 7NQ

**FIGURE 8.9.1** 

Time After Breach = 1.5hrs

Time After Breach = 2.0hrs

0 0.06 0.12 0.18 0.24 0.3

alham reen

Legend
Breach Location
Defences
Tidal Breach Depth (m)