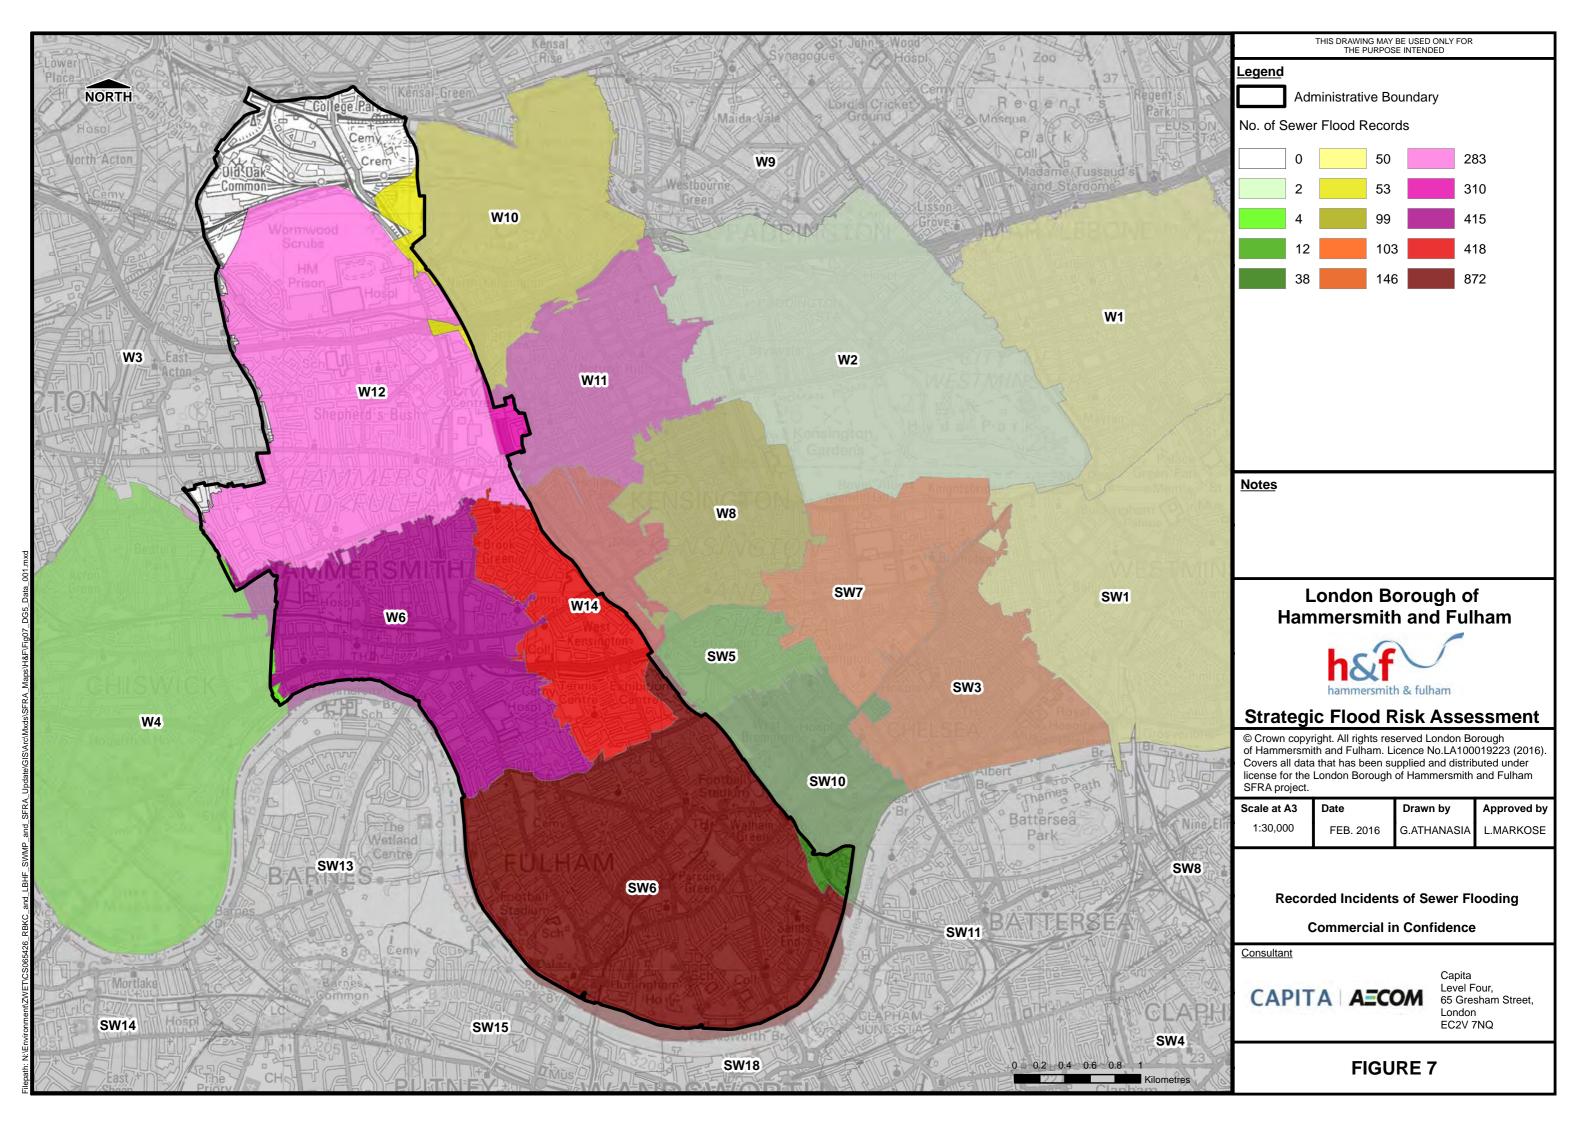

# **London Borough of** Hammersmith and Fulham

# **Strategic Flood Risk Assessment**

© Crown copyright. All rights reserved London Borough of Hammersmith and Fulham. Licence No.LA100019223 (2016). Covers all data that has been supplied and distributed under license for the London Borough of Hammersmith and Fulham SFRA project.

| Scale at A3 | Date      | Drawn by    | Approved by |
|-------------|-----------|-------------|-------------|
| 1:2,500     | FEB. 2016 | G.ATHANASIA | L.MARKOSE   |

Tidal Breach Depth Breach Location Ham1 1 in 200yr Event **Commercial in Confidence** 