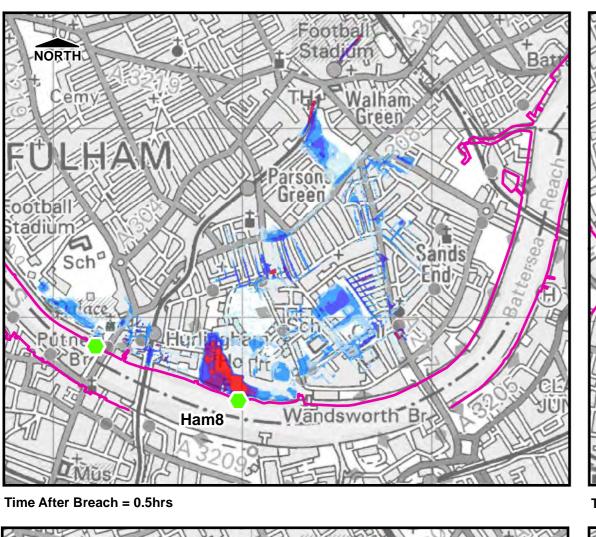

# **Strategic Flood Risk Assessment**

© Crown copyright. All rights reserved London Borough of Hammersmith and Fulham. Licence No.LA100019223 (2016). Covers all data that has been supplied and distributed under license for the London Borough of Hammersmith and Fulham SFRA project.

| Scale at A3 | Date      | Drawn by    | Approved by |
|-------------|-----------|-------------|-------------|
| 1:20,000    | FEB. 2016 | G.ATHANASIA | L.MARKOSE   |

Tidal Breach Depth
Breach Location Ham8
1 in 200yr Event
Commercial in Confidence

Consultant

Capita Level Four, 65 Gresham Street, London EC2V 7NQ

**FIGURE 8.8.1** 

Time After Breach = 2.0hrs

0 0.1 0.2 0.3 0.4 0.5

Kilometres

Wandsworth Br Ham8

< 0.1m 0.1m to 0.25m 0.25m to 0.5m 0.5m to 1.0m 1.0m to 1.5m > 1.5m <u>Notes</u>