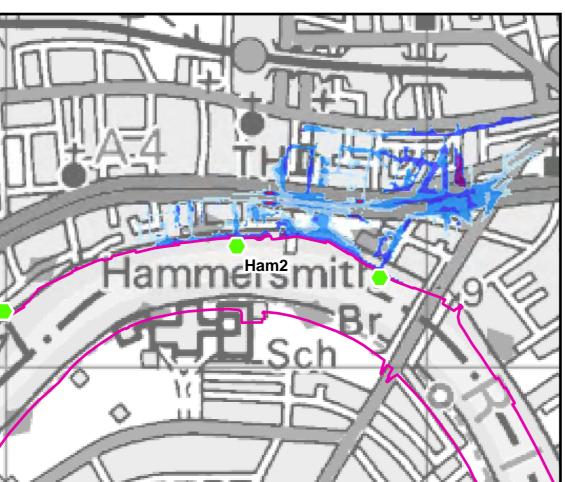

Hammelam2 mith

Legend

Breach Location

Defences

Tidal Breach Depth (m)

< 0.1m

0.1m to 0.25m

0.25m to 0.5m

0.5m to 1.0m

1.0m to 1.5m

> 1.5m

THIS DRAWING MAY BE USED ONLY FOR THE PURPOSE INTENDED

Time After Breach = 0.5hrs

Time After Breach = 1.5hrs

Time After Breach = 1.0hrs

Time After Breach = 2.0hrs

| Scale at A3 | Date      | Drawn by    | Approved by |
|-------------|-----------|-------------|-------------|
| 1:9,000     | FEB. 2016 | G.ATHANASIA | L.MARKOSE   |

Tidal Breach Depth
Breach Location Ham2
1 in 200yr Event
Commercial in Confidence