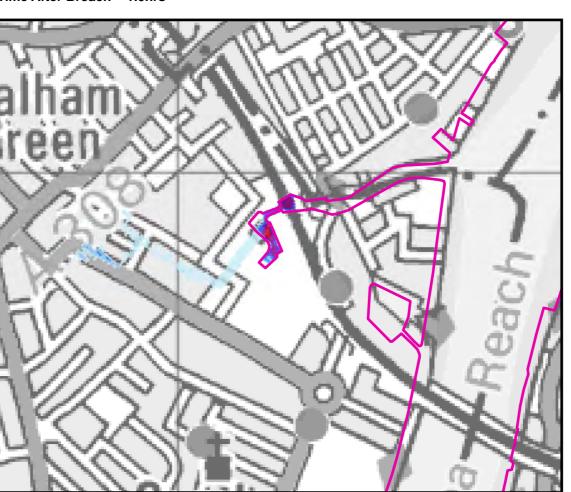

| Scale at A3 | Date      | Drawn by    | Approved by |
|-------------|-----------|-------------|-------------|
| 1:20,000    | FEB. 2016 | G.ATHANASIA | L.MARKOSE   |

Tidal Breach Depth
Breach Location Ham8
1 in 200yr Event
Commercial in Confidence

Consultant

Capita Level Four, 65 Gresham Street, London EC2V 7NQ

**FIGURE 8.8.1** 

Time After Breach = 2.0hrs

0 0.1 0.2 0.3 0.4 0.5

Kilometres

Wandsworth Br Ham8

< 0.1m 0.1m to 0.25m 0.25m to 0.5m 0.5m to 1.0m 1.0m to 1.5m > 1.5m <u>Notes</u>