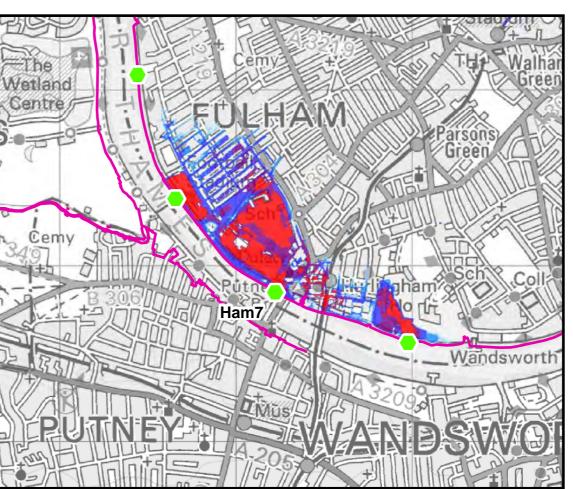

**FIGURE 8.7.1** 

Time After Breach = 1.5hrs

Time After Breach = 2.0hrs

Legend **Breach Location** Defences Tidal Breach Depth (m) < 0.1m 0.1m to 0.25m 0.25m to 0.5m 0.5m to 1.0m 1.0m to 1.5m > 1.5m **Notes** 

THIS DRAWING MAY BE USED ONLY FOR THE PURPOSE INTENDED

Time After Breach = 4.0hrs

**London Borough of** Hammersmith and Fulham

# **Strategic Flood Risk Assessment**

© Crown copyright. All rights reserved London Borough of Hammersmith and Fulham. Licence No.LA100019223 (2016). Covers all data that has been supplied and distributed under license for the London Borough of Hammersmith and Fulham SFRA project

Scale at A3 1:21,500

FEB. 2015

Drawn by Approved by G.ATHANASIA L.MARKOSE

**Tidal Breach Depth Breach Location Ham7** 1 in 200yr Event **Commercial in Confidence** 

Consultant

CAPITA AECOM

Capita Level Four, 65 Gresham Street, London EC2V 7NQ

**FIGURE 8.7.2** 

Time After Breach = 5.0hrs Time After Breach = 6.0hrs 0 0.1 0.2 0.3 0.4 0.5 Kilometres

FULHAM

Rootball

Stadium

Sch

Rutne

Ham8