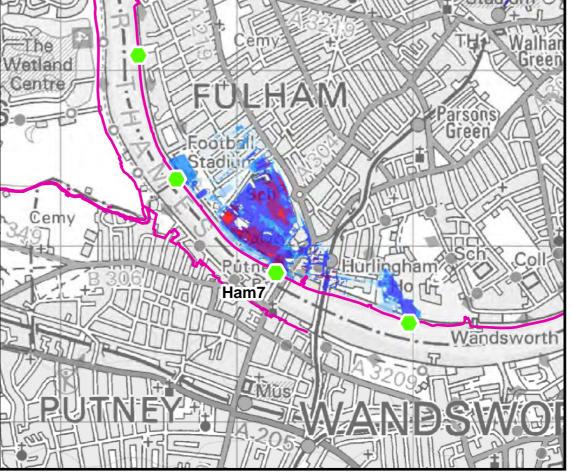

THIS DRAWING MAY BE USED ONLY FOR THE PURPOSE INTENDED

Time After Breach = 1.0hrs

**London Borough of** Hammersmith and Fulham

# **Strategic Flood Risk Assessment**

© Crown copyright. All rights reserved London Borough of Hammersmith and Fulham. Licence No.LA100019223 (2015). Covers all data that has been supplied and distributed under license for the London Borough of Hammersmith and Fulham SFRA project

Scale at A3 1:21,500

FEB. 2016

G.ATHANASIA

Approved by L.MARKOSE

**Tidal Breach Depth Breach Location Ham7** 1 in 200yr Event **Commercial in Confidence** 

Consultant

CAPITA A=COM

Capita Level Four, 65 Gresham Street, London EC2V 7NQ

**FIGURE 8.7.1** 

Time After Breach = 1.5hrs

Time After Breach = 2.0hrs

Legend **Breach Location** Defences Tidal Breach Depth (m) < 0.1m 0.1m to 0.25m 0.25m to 0.5m 0.5m to 1.0m 1.0m to 1.5m > 1.5m **Notes** 