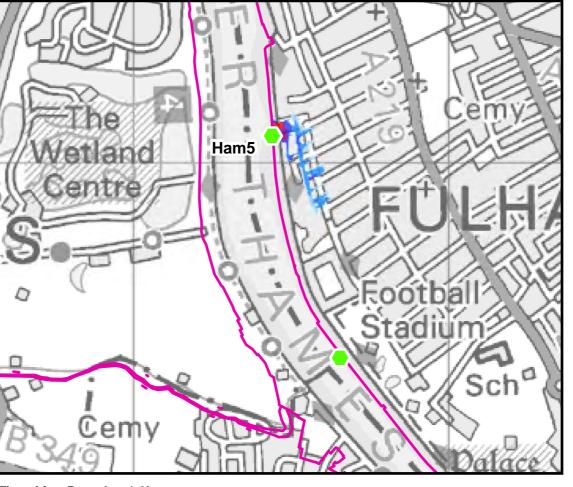

Scale at A3 1:12,000

Date FEB. 2016 **Drawn by**G.ATHANASIA
L.MARKOSE

Tidal Breach Depth
Breach Location Ham5
1 in 200yr Event
Commercial in Confidence

Consultant

CAPITA AECOM

Capita
Level Four,
65 Gresham Street,
London
EC2V 7NQ

**FIGURE 8.5.1** 

Time After Breach = 1.5hrs

Time After Breach = 2.0hrs

Time After Breach = 6.0hrs

Time After Breach = 5.0hrs

**FIGURE 8.5.2** 

0 0.09 0.18 0.27 0.36 0.45

Legend **Breach Location** Defences Tidal Breach Depth (m) < 0.1m 0.1m to 0.25m 0.25m to 0.5m 0.5m to 1.0m 1.0m to 1.5m > 1.5m **Notes** 