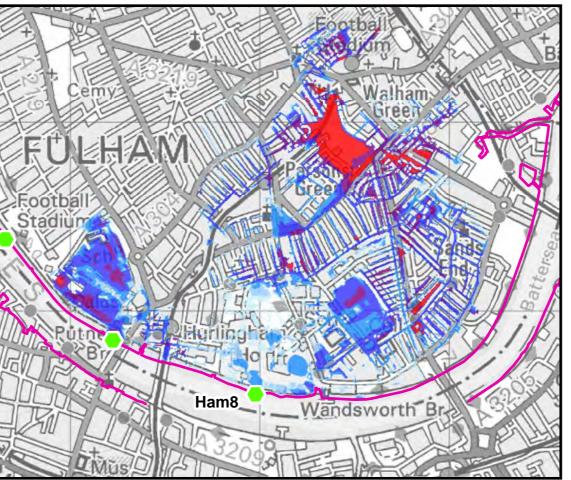

**FIGURE 8.7.2** 

Time After Breach = 5.0hrs Time After Breach = 6.0hrs 0 0.1 0.2 0.3 0.4 0.5 Kilometres

FULHAM

Rootball

Stadium

Sch

Rutne

Ham8

Wandsworth Br.

THIS DRAWING MAY BE USED ONLY FOR THE PURPOSE INTENDED

Legend

Breach Location

Defences

Tidal Breach Depth (m)

< 0.1m</li>
0.1m to 0.25m
0.25m to 0.5m
0.5m to 1.0m
1.0m to 1.5m
> 1.5m

Notes