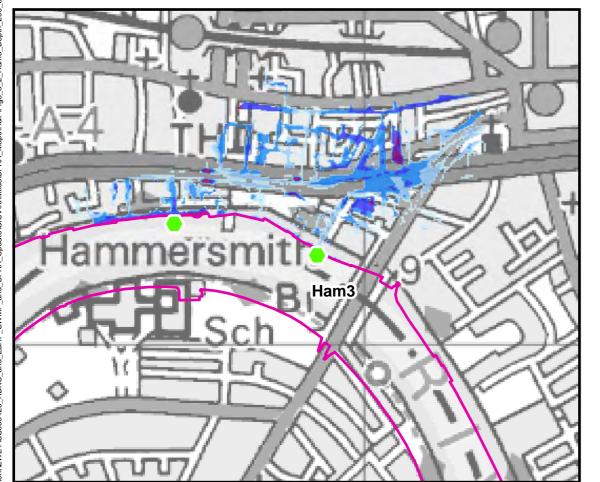

# **Strategic Flood Risk Assessment**

© Crown copyright. All rights reserved London Borough of Hammersmith and Fulham. Licence No.LA100019223 (2016).
Covers all data that has been supplied and distributed under license for the London Borough of Hammersmith and Fulham SFRA project.

Scale at A3 Drawn by Approved by L.MARKOSE 1:9,000 FEB. 2016 G.ATHANASIA

> **Tidal Breach Depth Breach Location Ham3** 1 in 200yr Event **Commercial in Confidence**

Consultant

Kilometres

CAPITA AECOM

Capita Level Four, 65 Gresham Street, London EC2V 7NQ

**FIGURE 8.3.2** 

Time After Breach = 1.0hrs

0 0.09 0.18 0.27 0.36 0.45

Legend

Breach Location

Defences

Tidal Breach Depth (m)

< 0.1m