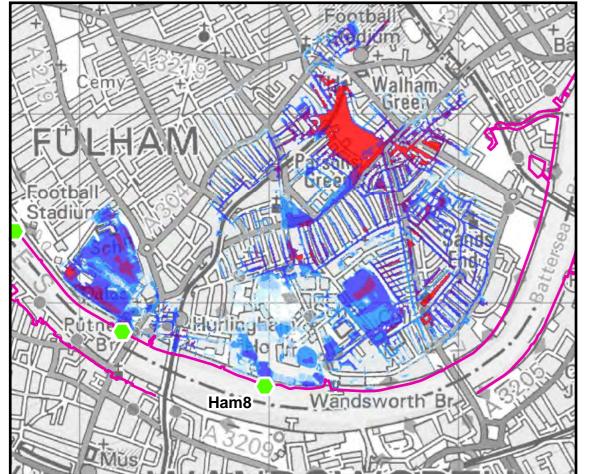

Legend

Breach Location

Defences

Tidal Breach Depth (m)

Time After Breach = 5.0hrs

Time After Breach = 4.0hrs

**London Borough of** Hammersmith and Fulham

THIS DRAWING MAY BE USED ONLY FOR THE PURPOSE INTENDED

### **Strategic Flood Risk Assessment**

© Crown copyright. All rights reserved London Borough of Hammersmith and Fulham. Licence No.LA100019223 (2016). Covers all data that has been supplied and distributed under license for the London Borough of Hammersmith and Fulham SFRA project.

| Scale at A3 | Date      | Drawn by    | Approved b |
|-------------|-----------|-------------|------------|
| 1:20,000    | FEB. 2016 | G.ATHANASIA | L.MARKOSI  |

**Tidal Breach Depth Breach Location Ham8** 1 in 200yr Event **Commercial in Confidence** 

Consultant

Capita Level Four, 65 Gresham Street, London EC2V 7NQ

**FIGURE 8.8.2** 

Time After Breach = 6.0hrs

0 0.1 0.2 0.3 0.4 0.5

alham reen

THIS DRAWING MAY BE USED ONLY FOR THE PURPOSE INTENDED

Legend

Breach Location

Defences

Tidal Breach Depth (m)

< 0.1m

0.1m to 0.25m

0.25m to 0.5m

0.5m to 1.0m

1.0m to 1.5m

> 1.5m

Time After Breach = 1.0hrs

London Borough of Hammersmith and Fulham