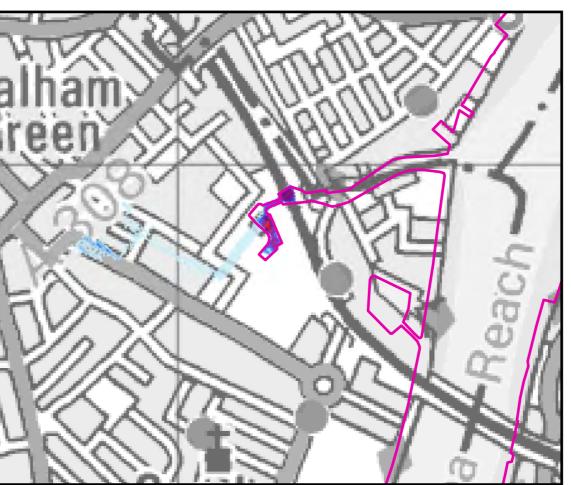

Capita Level Four, 65 Gresham Street, London EC2V 7NQ

**FIGURE 8.9.1** 

Time After Breach = 1.5hrs

Time After Breach = 2.0hrs

0 0.06 0.12 0.18 0.24 0.3

alham reen

Legend
Breach Location
Defences
Tidal Breach Depth (m)

0.1m
0.1m to 0.25m
0.25m to 0.5m
1.0m to 1.5m
> 1.5m

Notes

Time After Breach = 4.0hrs

London Borough of Hammersmith and Fulham