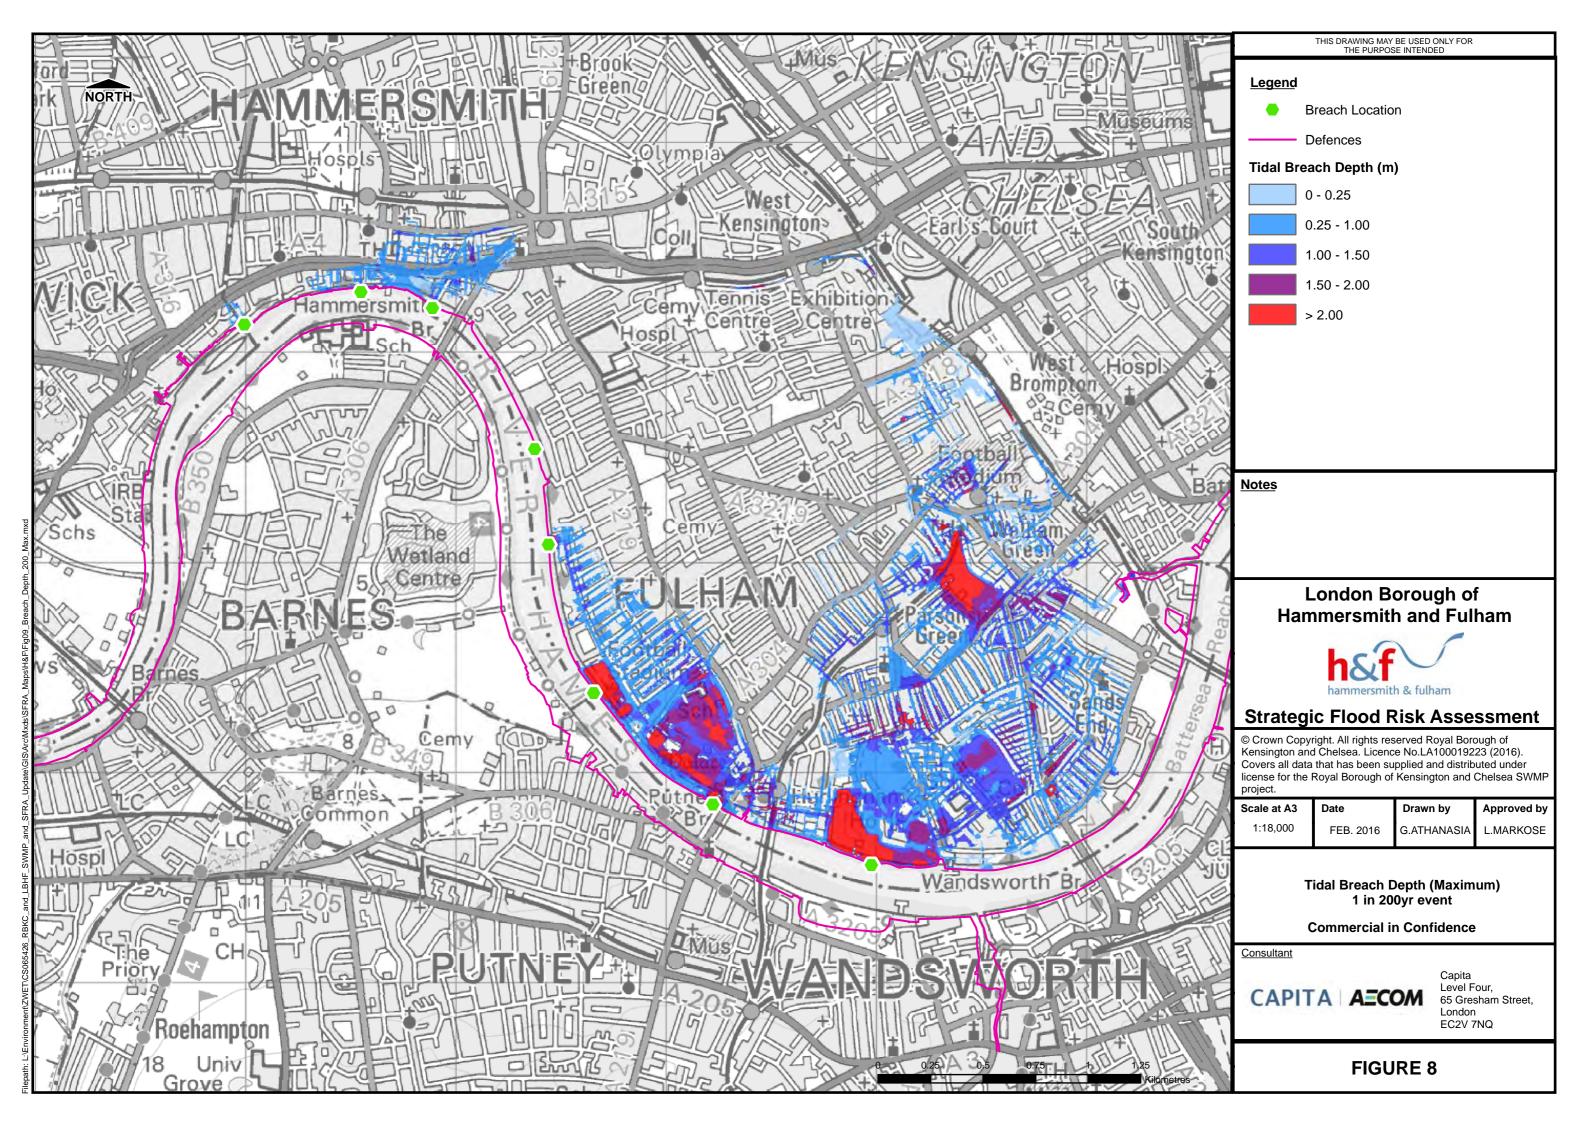

0 0.075 0.15 0.225 0.3 0.375 Kilometres

London Borough of Hammersmith and Fulham

### **Strategic Flood Risk Assessment**

© Crown copyright. All rights reserved London Borough of Hammersmith and Fulham. Licence No.LA100019223 (2016). Covers all data that has been supplied and distributed under license for the London Borough of Hammersmith and Fulham SFRA project.

| Scale at A3 | Date      | Drawn by    | Approved by |
|-------------|-----------|-------------|-------------|
| 1:9,000     | FEB. 2016 | G.ATHANASIA | L.MARKOSE   |

Tidal Breach Depth
Breach Location Ham2
1 in 200yr Event
Commercial in Confidence