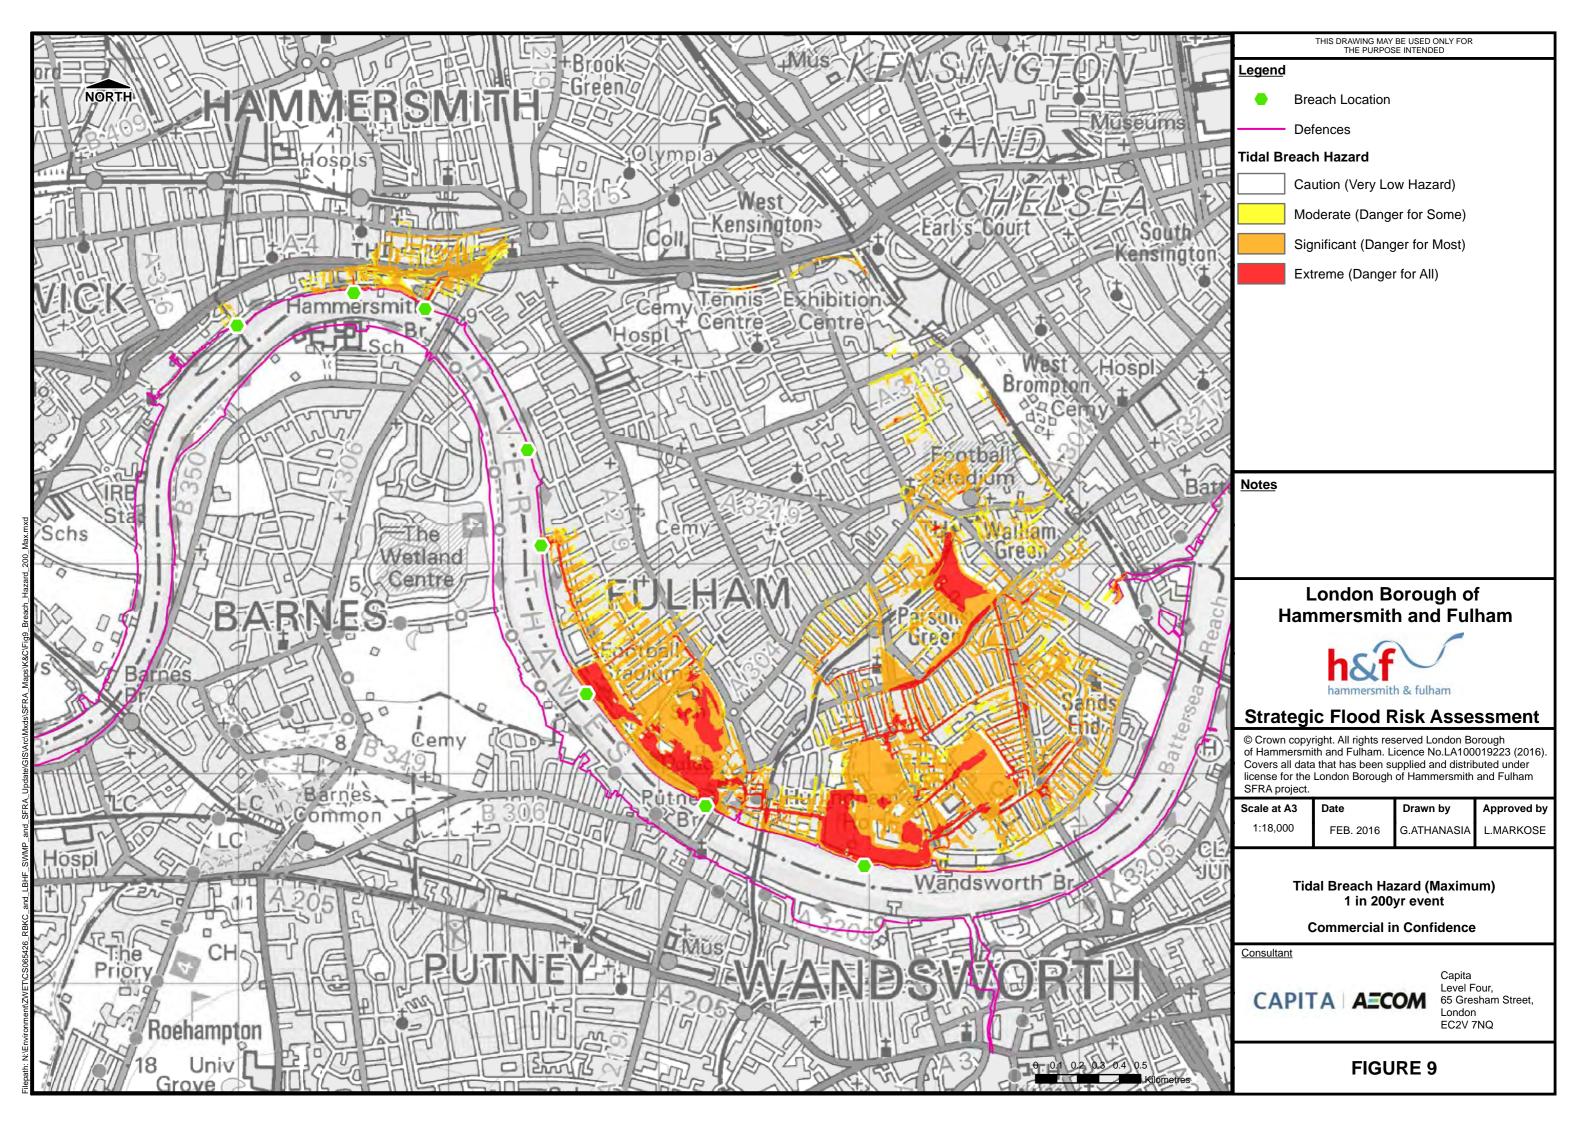

Approved by L.MARKOSE

**FIGURE 8.9.2** 

Time After Breach = 5.0hrs

Time After Breach = 6.0hrs

0 0.06 0.12 0.18 0.24 0.3

been defined as medium of high risk but are still

outside of the RIZ with flood depth less than 0.6m.