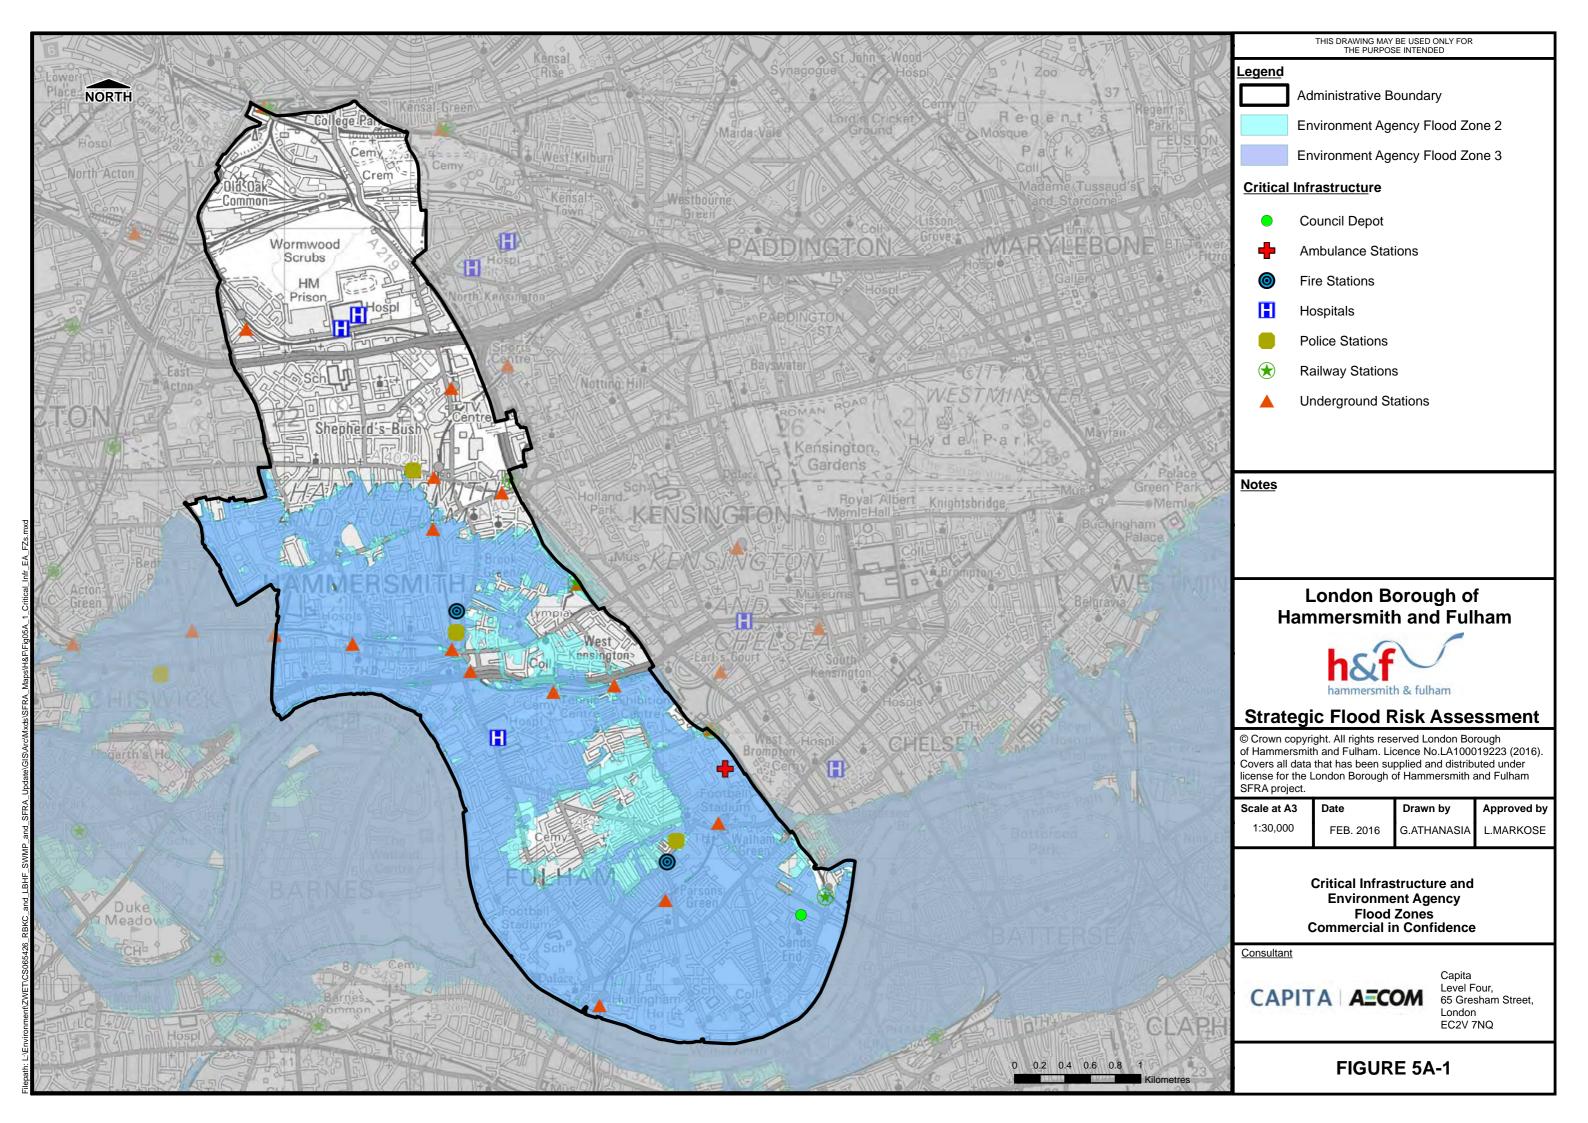

# **London Borough of** Hammersmith and Fulham

# **Strategic Flood Risk Assessment**

© Crown copyright. All rights reserved London Borough of Hammersmith and Fulham. Licence No.LA100019223 (2016). Covers all data that has been supplied and distributed under license for the London Borough of Hammersmith and Fulham SFRA project.

| Scale at A3 | Date      | Drawn by    | Approved by |
|-------------|-----------|-------------|-------------|
| 1:2,500     | FEB. 2016 | G.ATHANASIA | L.MARKOSE   |

Tidal Breach Depth Breach Location Ham1 1 in 200yr Event **Commercial in Confidence** 

Consultant

<u>Notes</u>

Capita Level Four, 65 Gresham Street, London EC2V 7NQ

**FIGURE 8.1.1** 

Time After Breach = 6.0hrs

Time After Breach = 5.0hrs

**FIGURE 8.1.2** 

0 0.02 0.04 0.06 0.08 0.1