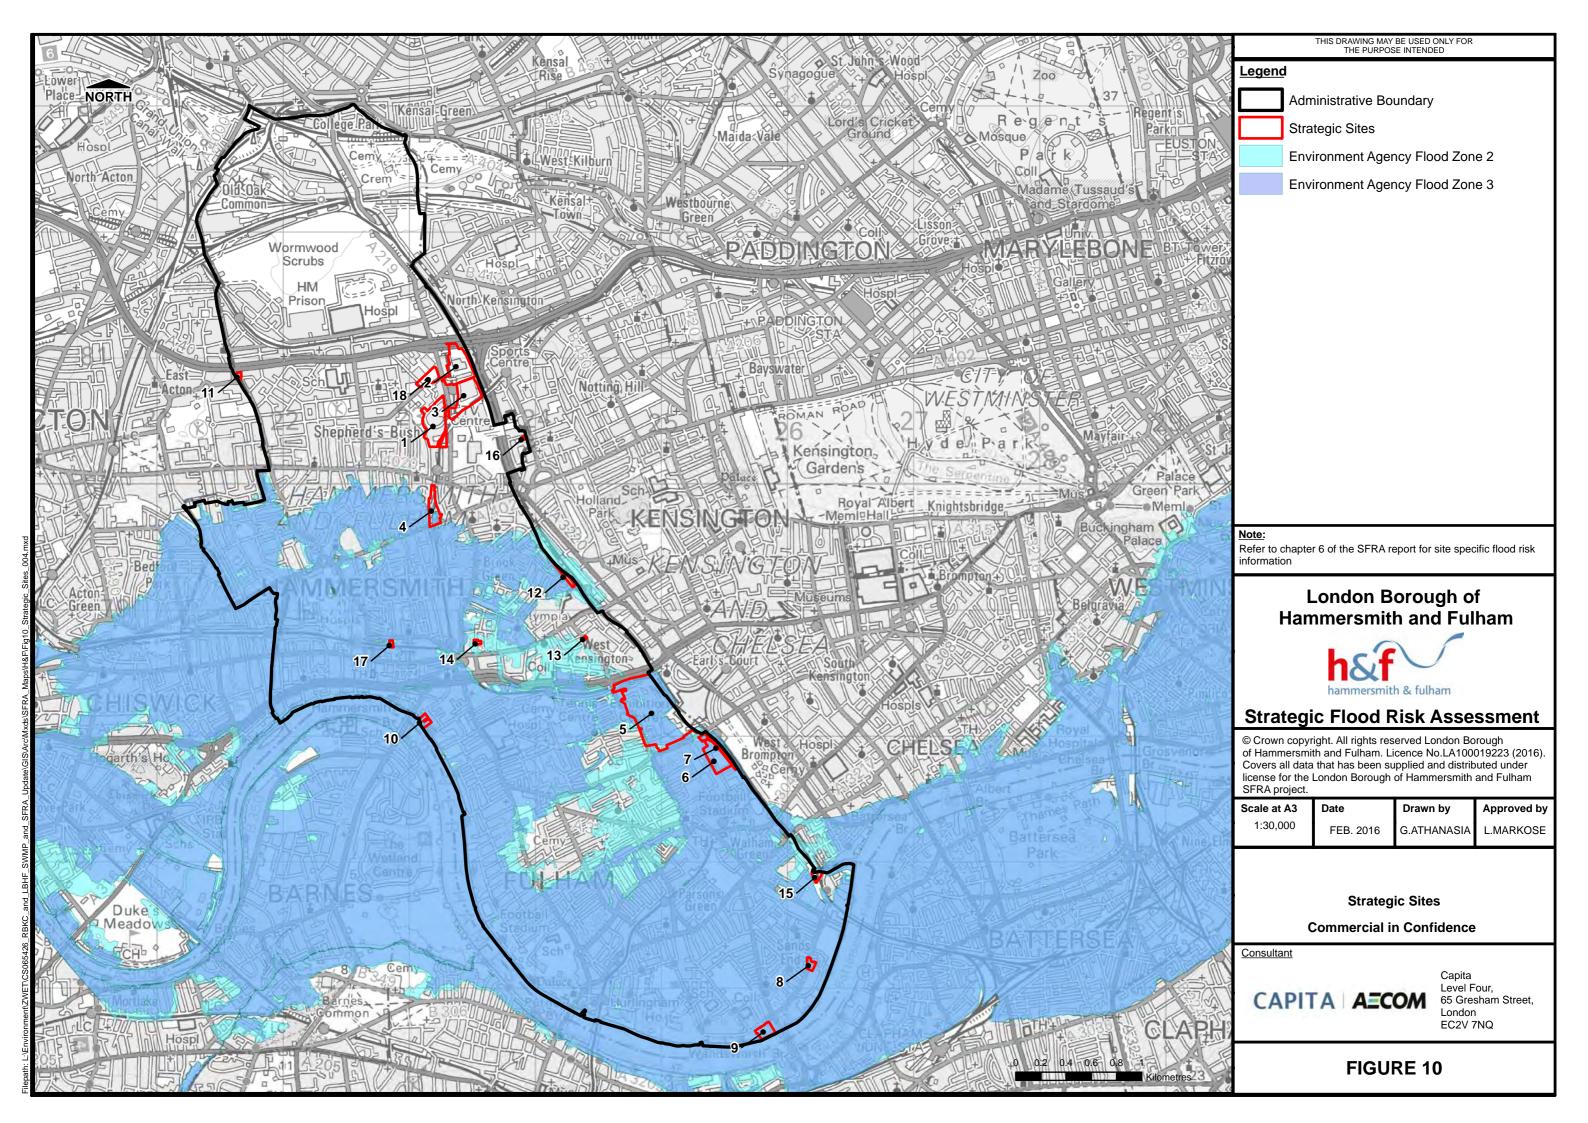

o 0.25m
0.25m to 0.5m
1.0m to 1.5m
> 1.5m

Notes



Time After Breach = 4.0hrs



London Borough of Hammersmith and Fulham



# **Strategic Flood Risk Assessment**

© Crown copyright. All rights reserved London Borough of Hammersmith and Fulham. Licence No.LA100019223 (2016). Covers all data that has been supplied and distributed under license for the London Borough of Hammersmith and Fulham SFRA project.

| Scale at A |
|------------|
| 1:7,500    |

FEB. 2016

**Drawn by** G.ATHANASIA

Tidal Breach Depth Breach Location Ham9 1 in 200yr Event TE2100 Tidal Data

**Commercial in Confidence** 

Consultant



Capita Level Four, 65 Gresham Street, London EC2V 7NQ

Approved by L.MARKOSE

**FIGURE 8.9.2** 

Time After Breach = 5.0hrs

Time After Breach = 6.0hrs

0 0.06 0.12 0.18 0.24 0.3



















been defined as medium of high risk but are still

outside of the RIZ with flood depth less than 0.6m.

# **Hammersmith and Fulham**

Covers all data that has been supplied and distributed under

Approved by L.MARKOSE

65 Gresham Street,



Capita Property and Infrastructure Ltd 65 Gresham Street London EC2V 7NQ