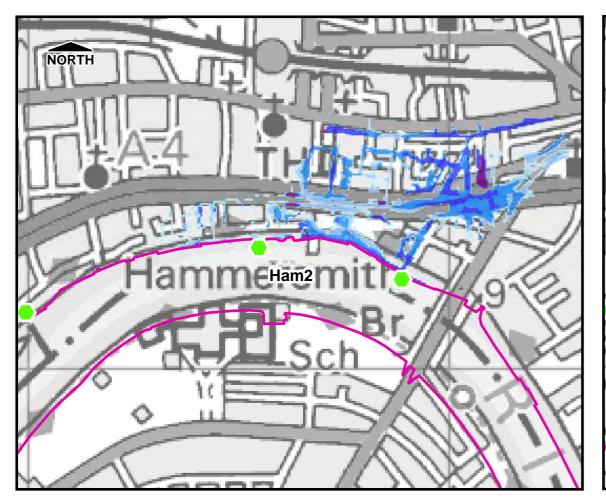

Scale at A3 1:9,000

FEB. 2016

Drawn by Approved by L.MARKOSE G.ATHANASIA

**Tidal Breach Depth Breach Location Ham2** 1 in 200yr Event **Commercial in Confidence** 

Consultant

CAPITA AECOM

Capita Level Four, 65 Gresham Street, London EC2V 7NQ

**FIGURE 8.2.2** 

Time After Breach = 1.5hrs

Time After Breach = 1.0hrs

Time After Breach = 2.0hrs

0 0.075 0.15 0.225 0.3 0.375

THIS DRAWING MAY BE USED ONLY FOR THE PURPOSE INTENDED