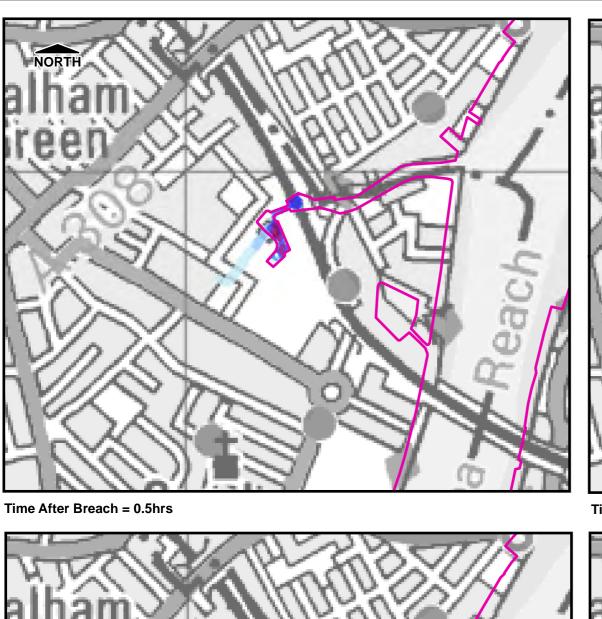

| Scale at A3 | Date      | Drawn by    | Approved by |
|-------------|-----------|-------------|-------------|
| 1:20,000    | FEB. 2016 | G.ATHANASIA | L.MARKOSE   |

Tidal Breach Depth
Breach Location Ham8
1 in 200yr Event
Commercial in Confidence

Consultant

Capita Level Four, 65 Gresham Street, London EC2V 7NQ

**FIGURE 8.8.1** 

Time After Breach = 2.0hrs

0 0.1 0.2 0.3 0.4 0.5

Kilometres

Wandsworth Br Ham8

< 0.1m 0.1m to 0.25m 0.25m to 0.5m 0.5m to 1.0m 1.0m to 1.5m > 1.5m <u>Notes</u>