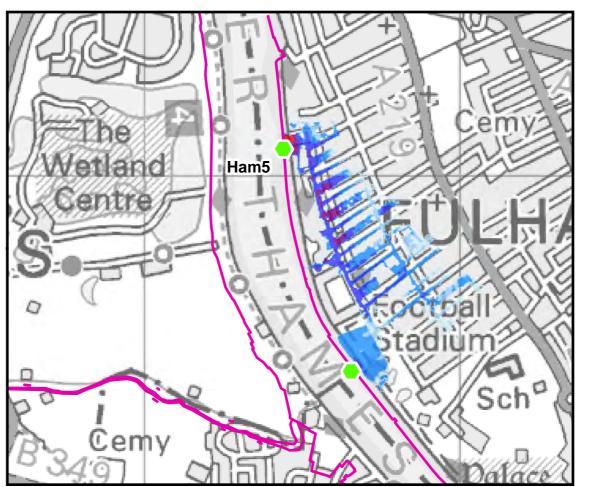

Scale at A3 1:12,000

Date FEB. 2016 **Drawn by**G.ATHANASIA
L.MARKOSE

Tidal Breach Depth
Breach Location Ham5
1 in 200yr Event
Commercial in Confidence

Consultant

CAPITA AECOM

Capita
Level Four,
65 Gresham Street,
London
EC2V 7NQ

**FIGURE 8.5.1** 

Time After Breach = 1.5hrs

Time After Breach = 2.0hrs

Time After Breach = 6.0hrs

Time After Breach = 5.0hrs

**FIGURE 8.5.2** 

0 0.09 0.18 0.27 0.36 0.45

Legend **Breach Location** Defences Tidal Breach Depth (m) < 0.1m 0.1m to 0.25m 0.25m to 0.5m 0.5m to 1.0m 1.0m to 1.5m > 1.5m **Notes** 