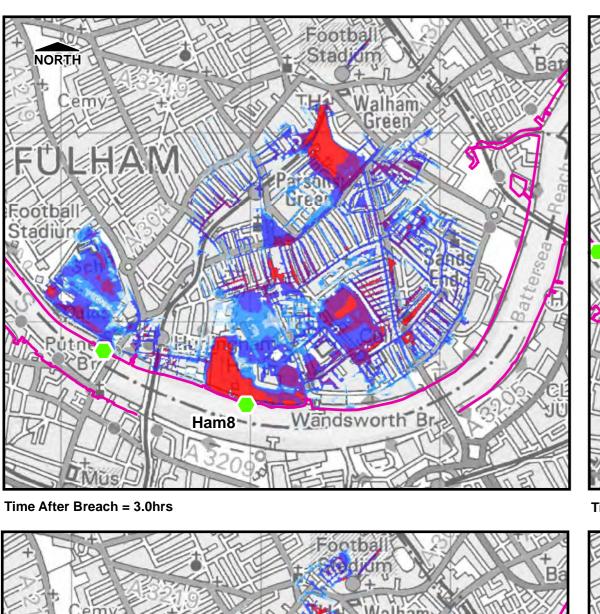

**FIGURE 8.7.2** 

Time After Breach = 5.0hrs Time After Breach = 6.0hrs 0 0.1 0.2 0.3 0.4 0.5 Kilometres

FULHAM

Rootball

Stadium

Sch

Rutne

Ham8

Wandsworth Br.

THIS DRAWING MAY BE USED ONLY FOR THE PURPOSE INTENDED

Legend

Breach Location

Defences

Tidal Breach Depth (m)

< 0.1m</li>
0.1m to 0.25m
0.25m to 0.5m
0.5m to 1.0m
1.0m to 1.5m
> 1.5m

Notes

Notes

Time After Breach = 1.5hrs

Time After Breach = 1.0hrs

London Borough of Hammersmith and Fulham

# **Strategic Flood Risk Assessment**

© Crown copyright. All rights reserved London Borough of Hammersmith and Fulham. Licence No.LA100019223 (2016). Covers all data that has been supplied and distributed under license for the London Borough of Hammersmith and Fulham SFRA project.

| Scale at A3 | Date      | Drawn by    | Approved by |
|-------------|-----------|-------------|-------------|
| 1:20,000    | FEB. 2016 | G.ATHANASIA | L.MARKOSE   |

Tidal Breach Depth
Breach Location Ham8
1 in 200yr Event
Commercial in Confidence

Consultant

Capita Level Four, 65 Gresham Street, London EC2V 7NQ

**FIGURE 8.8.1** 

Time After Breach = 2.0hrs

0 0.1 0.2 0.3 0.4 0.5

Kilometres

Wandsworth Br Ham8

< 0.1m 0.1m to 0.25m 0.25m to 0.5m 0.5m to 1.0m 1.0m to 1.5m > 1.5m <u>Notes</u>