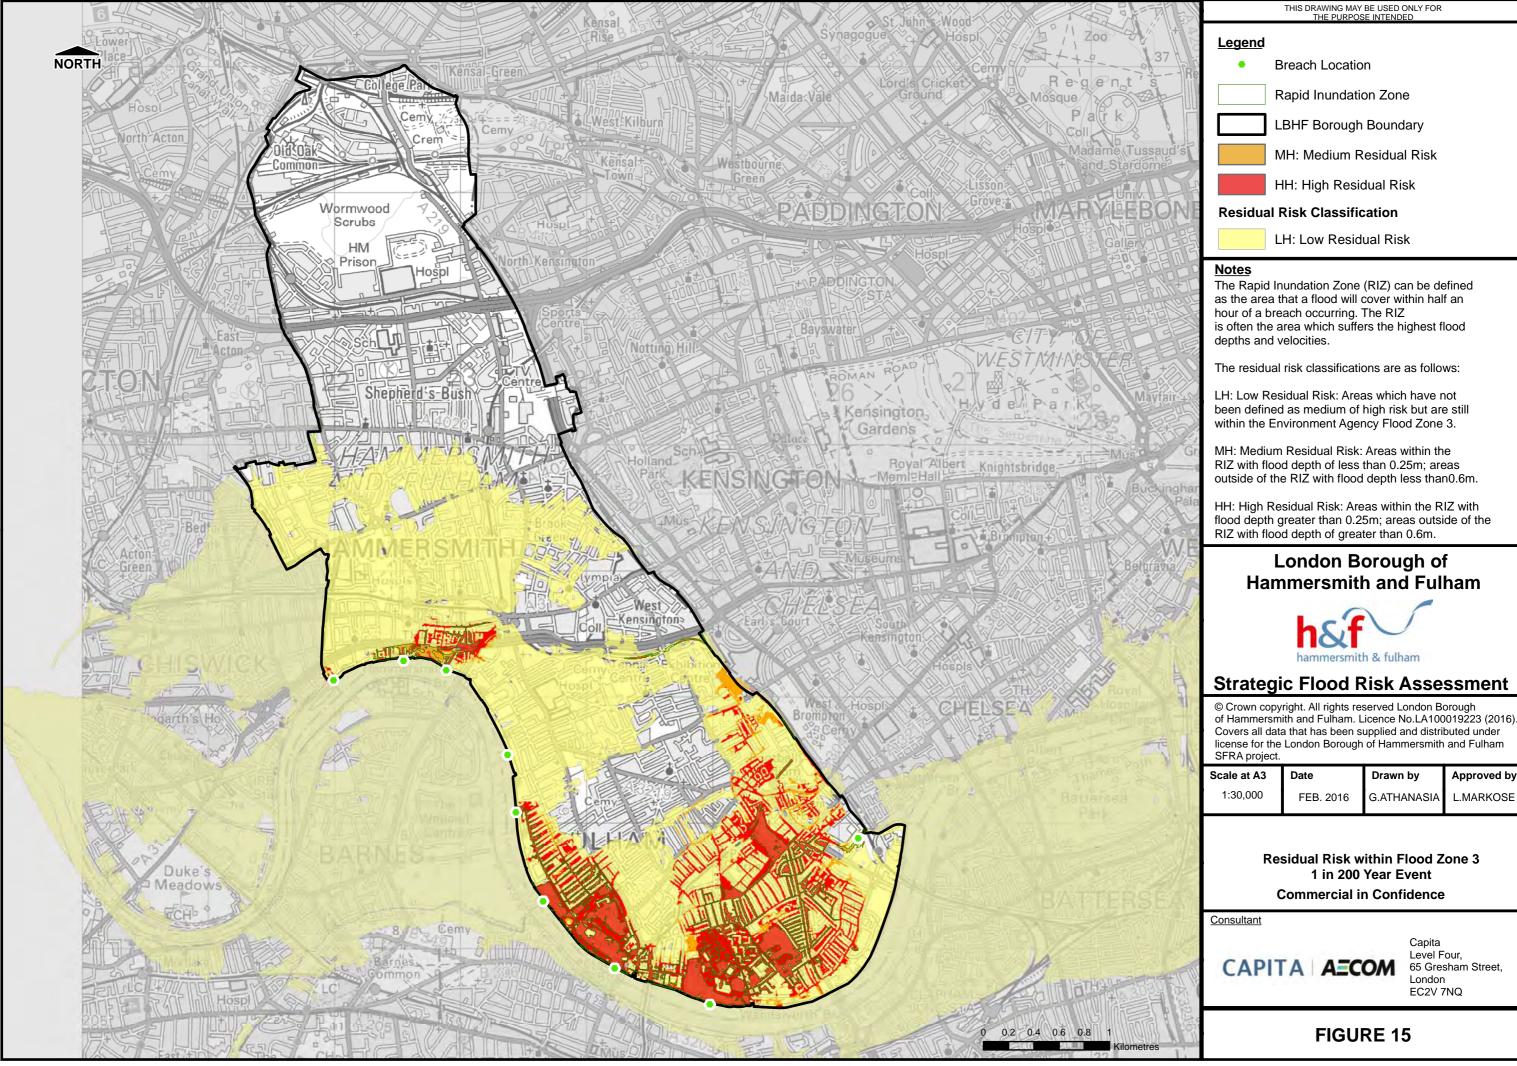

Approved by L.MARKOSE

**FIGURE 8.9.2** 

Time After Breach = 5.0hrs

Time After Breach = 6.0hrs

0 0.06 0.12 0.18 0.24 0.3

been defined as medium of high risk but are still

outside of the RIZ with flood depth less than 0.6m.