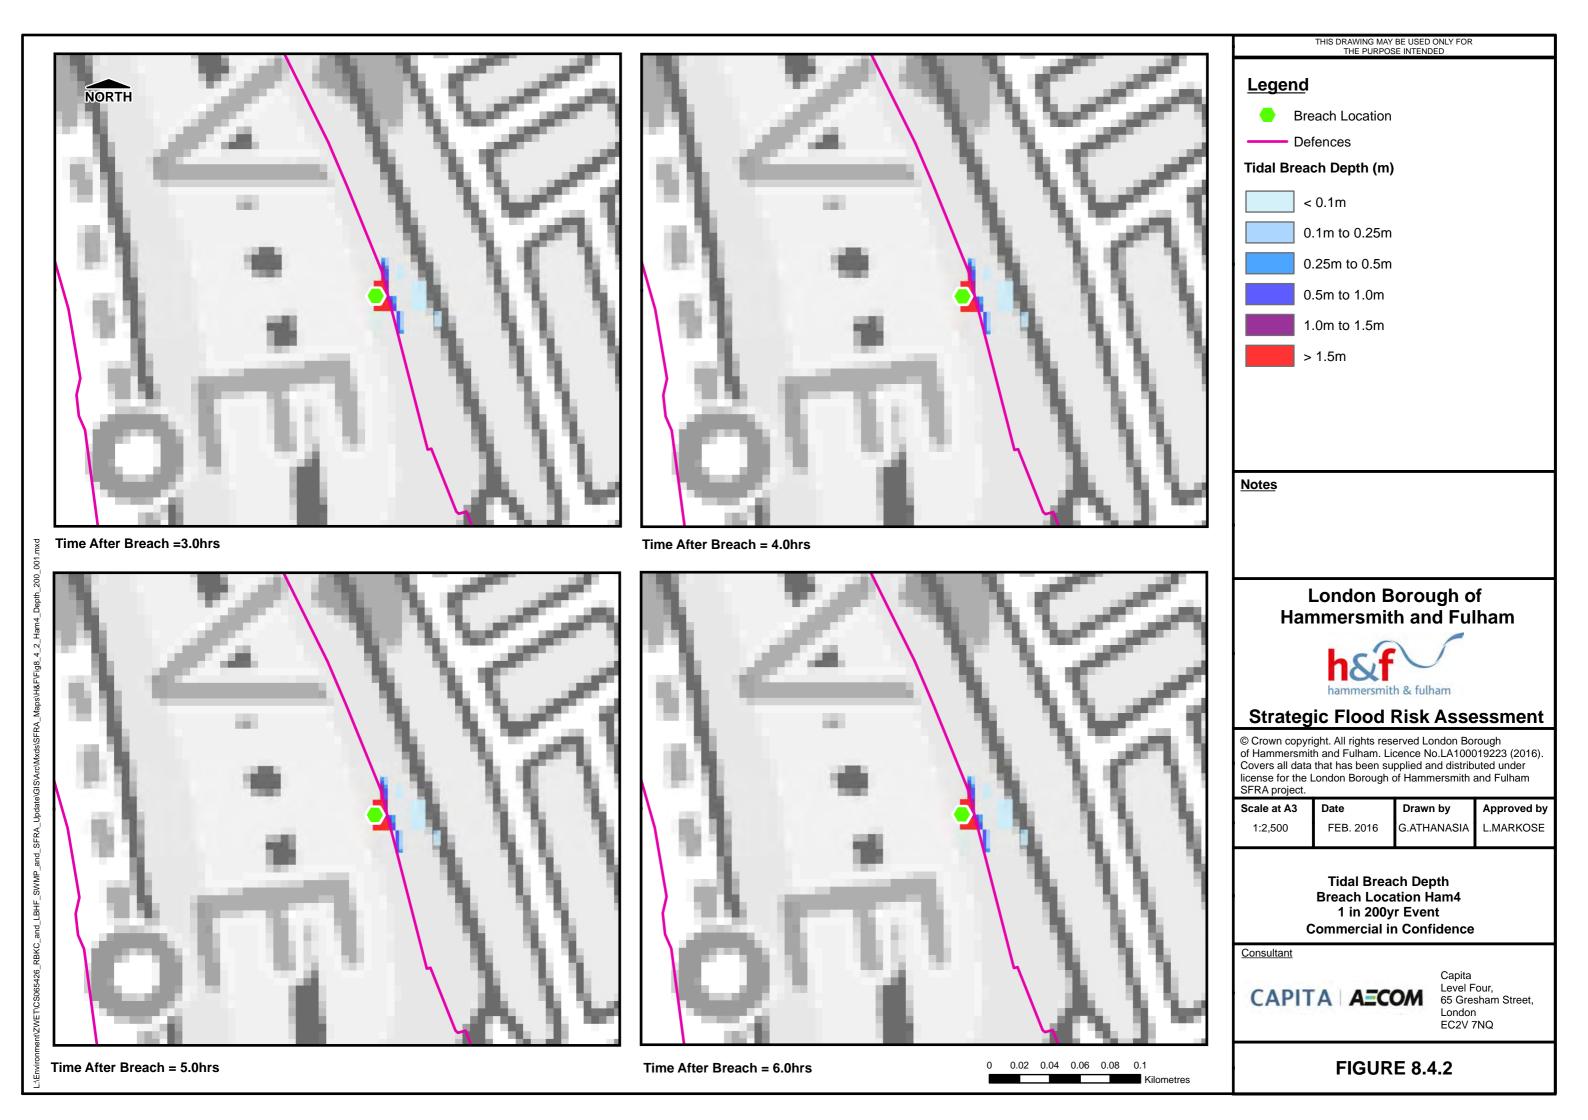

Consultant

<u>Notes</u>

Capita Level Four, 65 Gresham Street, London EC2V 7NQ

**FIGURE 8.1.1** 

Time After Breach = 6.0hrs

Time After Breach = 5.0hrs

**FIGURE 8.1.2** 

0 0.02 0.04 0.06 0.08 0.1