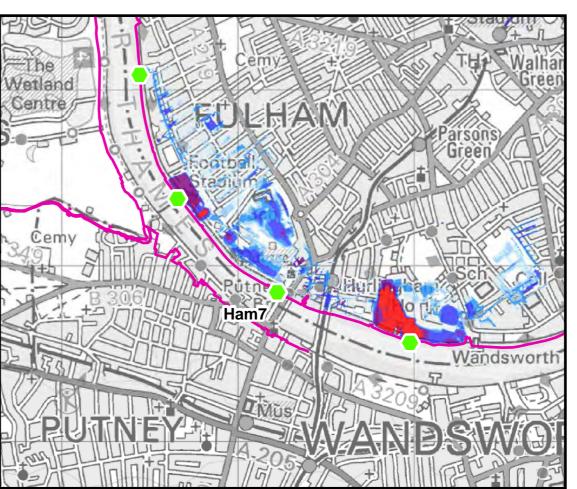

# **Strategic Flood Risk Assessment**

© Crown copyright. All rights reserved London Borough of Hammersmith and Fulham. Licence No.LA100019223 (2015). Covers all data that has been supplied and distributed under license for the London Borough of Hammersmith and Fulham SFRA project

Scale at A3 1:21,500

FEB. 2016

G.ATHANASIA

Approved by L.MARKOSE

**Tidal Breach Depth Breach Location Ham7** 1 in 200yr Event **Commercial in Confidence** 

Consultant

CAPITA A=COM

Capita Level Four, 65 Gresham Street, London EC2V 7NQ

**FIGURE 8.7.1** 

Time After Breach = 1.5hrs

Time After Breach = 2.0hrs

Legend **Breach Location** Defences Tidal Breach Depth (m) < 0.1m 0.1m to 0.25m 0.25m to 0.5m 0.5m to 1.0m 1.0m to 1.5m > 1.5m **Notes** 

THIS DRAWING MAY BE USED ONLY FOR THE PURPOSE INTENDED

Time After Breach = 4.0hrs

**London Borough of** Hammersmith and Fulham