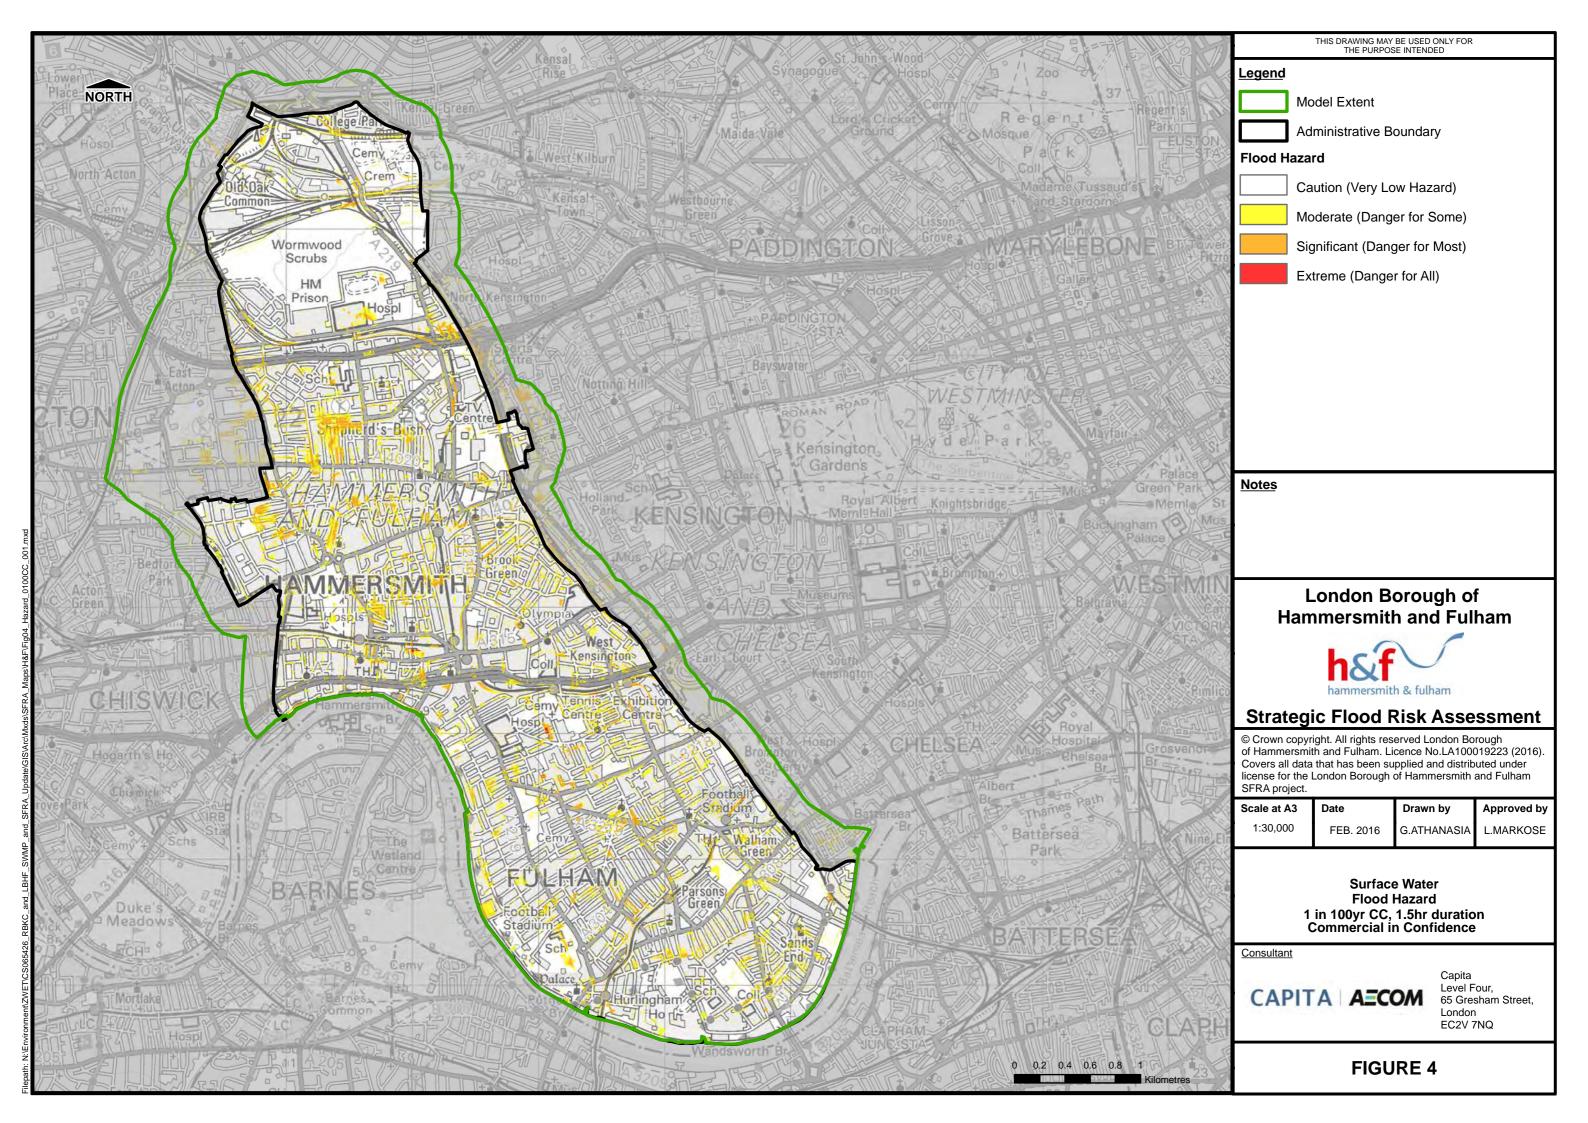

# **London Borough of** Hammersmith and Fulham

# **Strategic Flood Risk Assessment**

© Crown copyright. All rights reserved London Borough of Hammersmith and Fulham. Licence No.LA100019223 (2016). Covers all data that has been supplied and distributed under license for the London Borough of Hammersmith and Fulham SFRA project.

| Scale at A3 | Date      | Drawn by    | Approved by |
|-------------|-----------|-------------|-------------|
| 1:2,500     | FEB. 2016 | G.ATHANASIA | L.MARKOSE   |

Tidal Breach Depth Breach Location Ham1 1 in 200yr Event **Commercial in Confidence** 

Consultant

<u>Notes</u>

Capita Level Four, 65 Gresham Street, London EC2V 7NQ

**FIGURE 8.1.1** 

Time After Breach = 6.0hrs

Time After Breach = 5.0hrs

**FIGURE 8.1.2** 

0 0.02 0.04 0.06 0.08 0.1