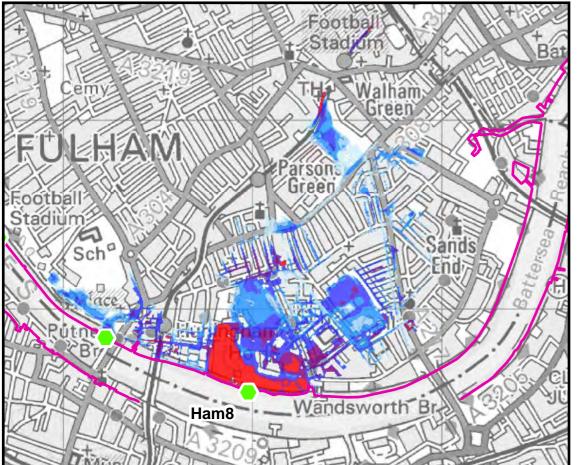

**FIGURE 8.7.2** 

Time After Breach = 5.0hrs Time After Breach = 6.0hrs 0 0.1 0.2 0.3 0.4 0.5 Kilometres

FULHAM

Rootball

Stadium

Sch

Rutne

Ham8

Wandsworth Br.

THIS DRAWING MAY BE USED ONLY FOR THE PURPOSE INTENDED

Legend

Breach Location

Defences

Tidal Breach Depth (m)

< 0.1m</li>
0.1m to 0.25m
0.25m to 0.5m
0.5m to 1.0m
1.0m to 1.5m
> 1.5m

Notes

Notes

Time After Breach = 1.5hrs

Time After Breach = 1.0hrs

London Borough of Hammersmith and Fulham

# **Strategic Flood Risk Assessment**

© Crown copyright. All rights reserved London Borough of Hammersmith and Fulham. Licence No.LA100019223 (2016). Covers all data that has been supplied and distributed under license for the London Borough of Hammersmith and Fulham SFRA project.

| Scale at A3 | Date      | Drawn by    | Approved by |
|-------------|-----------|-------------|-------------|
| 1:20,000    | FEB. 2016 | G.ATHANASIA | L.MARKOSE   |

Tidal Breach Depth
Breach Location Ham8
1 in 200yr Event
Commercial in Confidence

Consultant

Capita Level Four, 65 Gresham Street, London EC2V 7NQ

**FIGURE 8.8.1** 

Time After Breach = 2.0hrs

0 0.1 0.2 0.3 0.4 0.5

Kilometres

Wandsworth Br Ham8

< 0.1m 0.1m to 0.25m 0.25m to 0.5m 0.5m to 1.0m 1.0m to 1.5m > 1.5m <u>Notes</u>