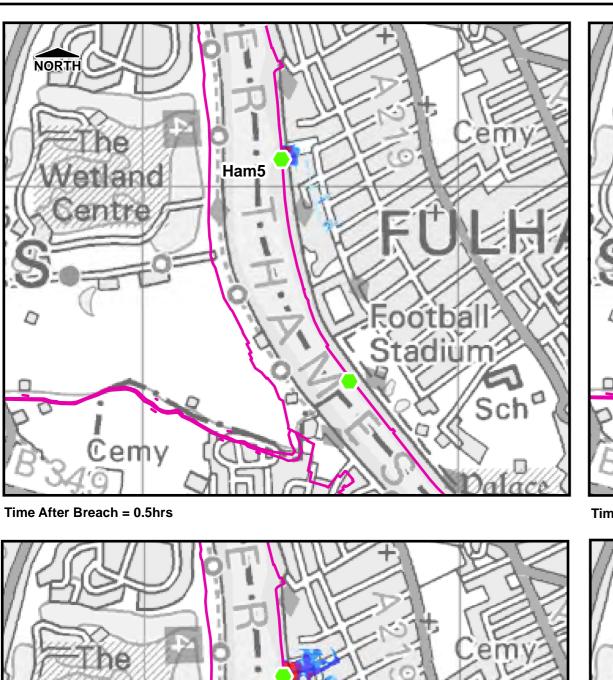

Scale at A3 1:12,000

Date FEB. 2016 **Drawn by**G.ATHANASIA
L.MARKOSE

Tidal Breach Depth
Breach Location Ham5
1 in 200yr Event
Commercial in Confidence

Consultant

CAPITA AECOM

Capita
Level Four,
65 Gresham Street,
London
EC2V 7NQ