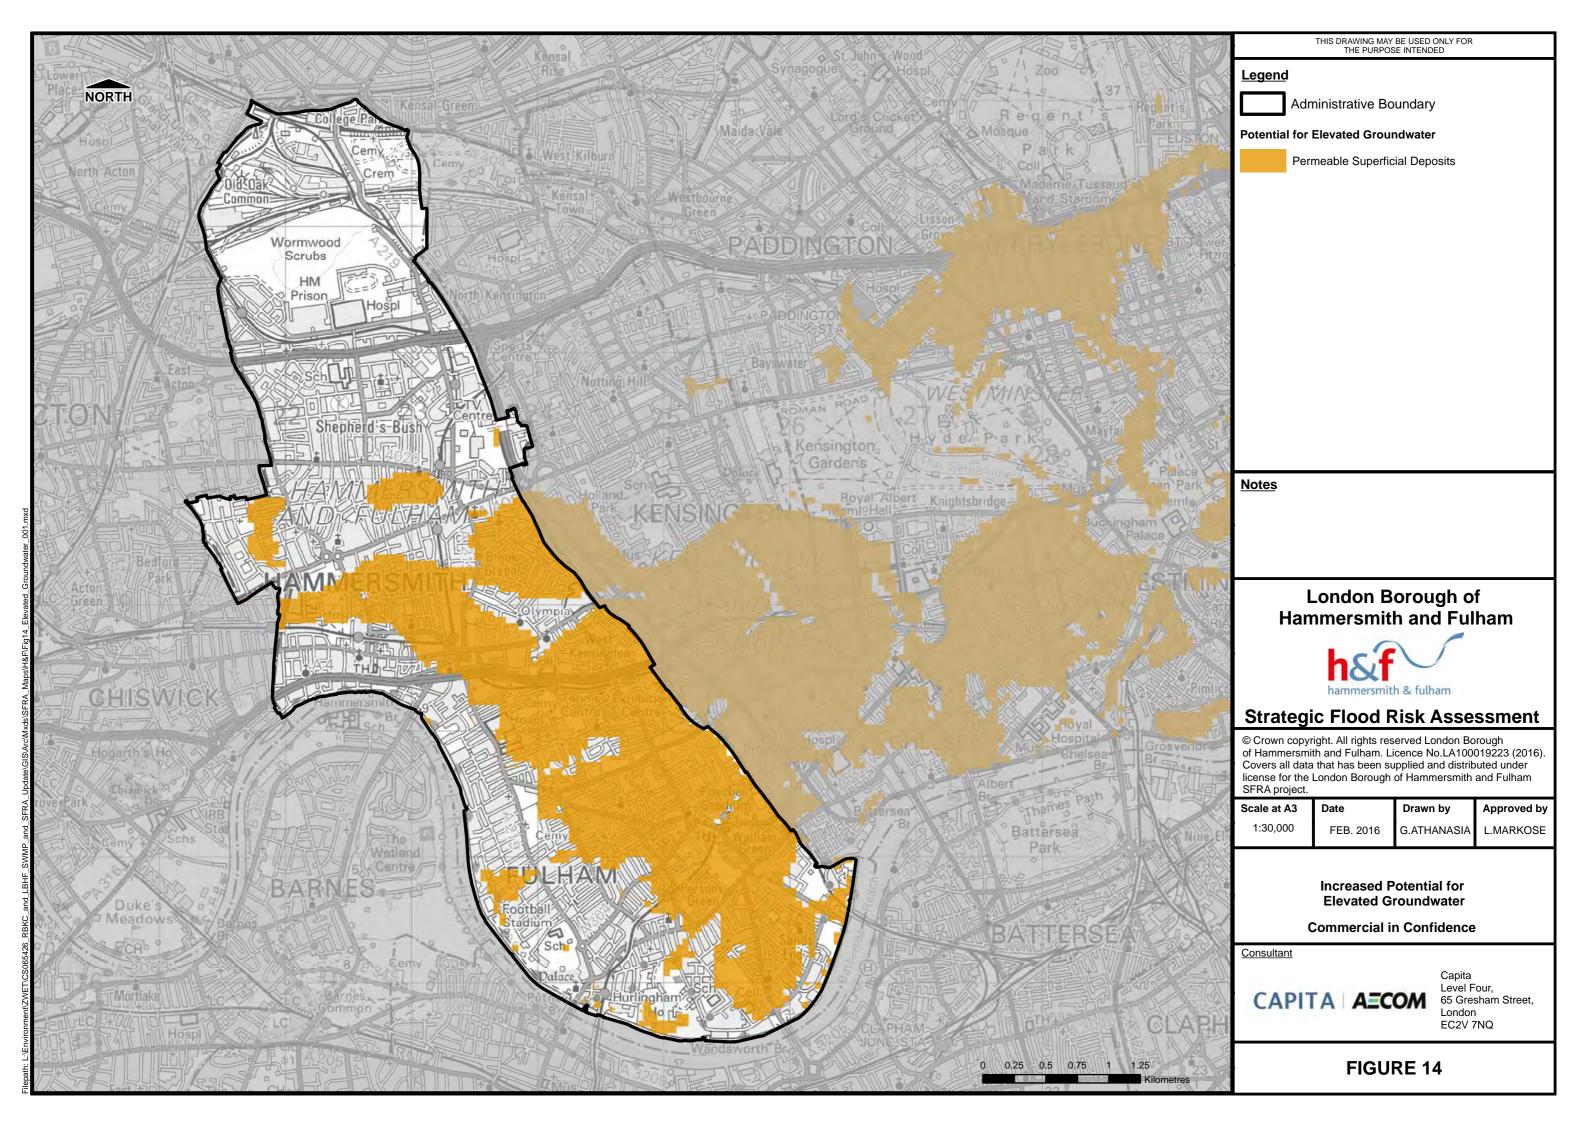

Time After Breach = 1.0hrs

Time After Breach = 1.5hrs

Legend Breach Location Defences Tidal Breach Depth (m) < 0.1m 0.1m to 0.25m 0.25m to 0.5m 0.5m to 1.0m 1.0m to 1.5m > 1.5m

THIS DRAWING MAY BE USED ONLY FOR THE PURPOSE INTENDED

| Scale at A3 | Date      | Drawn by    | Approved by |
|-------------|-----------|-------------|-------------|
| 1:2,500     | FEB. 2016 | G.ATHANASIA | L.MARKOSE   |

Tidal Breach Depth Breach Location Ham1 1 in 200yr Event **Commercial in Confidence** 

Consultant

<u>Notes</u>

Capita Level Four, 65 Gresham Street, London EC2V 7NQ

**FIGURE 8.1.1** 

Time After Breach = 6.0hrs

Time After Breach = 5.0hrs

**FIGURE 8.1.2** 

0 0.02 0.04 0.06 0.08 0.1

Hammelam2 mith

Legend

Breach Location

Defences

Tidal Breach Depth (m)

< 0.1m

0.1m to 0.25m

0.25m to 0.5m

0.5m to 1.0m

1.0m to 1.5m

> 1.5m

THIS DRAWING MAY BE USED ONLY FOR THE PURPOSE INTENDED

Time After Breach = 0.5hrs

Time After Breach = 1.5hrs

Time After Breach = 1.0hrs

Time After Breach = 2.0hrs