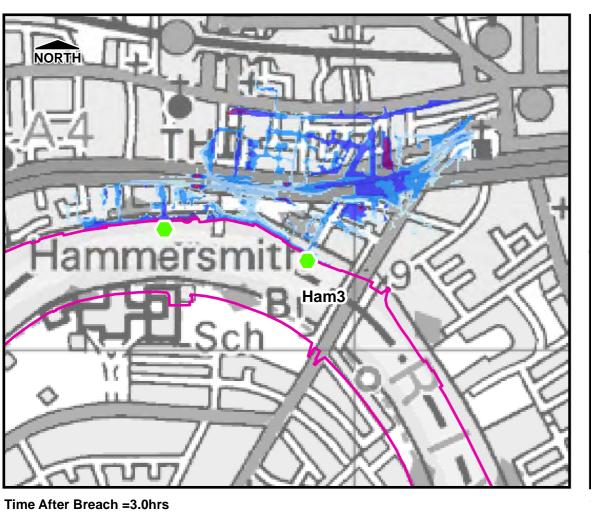

# **Strategic Flood Risk Assessment**

© Crown copyright. All rights reserved London Borough of Hammersmith and Fulham. Licence No.LA100019223 (2016).
Covers all data that has been supplied and distributed under license for the London Borough of Hammersmith and Fulham SFRA project.

Scale at A3 Drawn by Approved by L.MARKOSE 1:9,000 FEB. 2016 G.ATHANASIA

> **Tidal Breach Depth Breach Location Ham3** 1 in 200yr Event **Commercial in Confidence**

Consultant

Kilometres

CAPITA AECOM

Capita Level Four, 65 Gresham Street, London EC2V 7NQ

**FIGURE 8.3.2** 

Time After Breach = 1.0hrs

0 0.09 0.18 0.27 0.36 0.45

Legend

Breach Location

Defences

Tidal Breach Depth (m)

< 0.1m