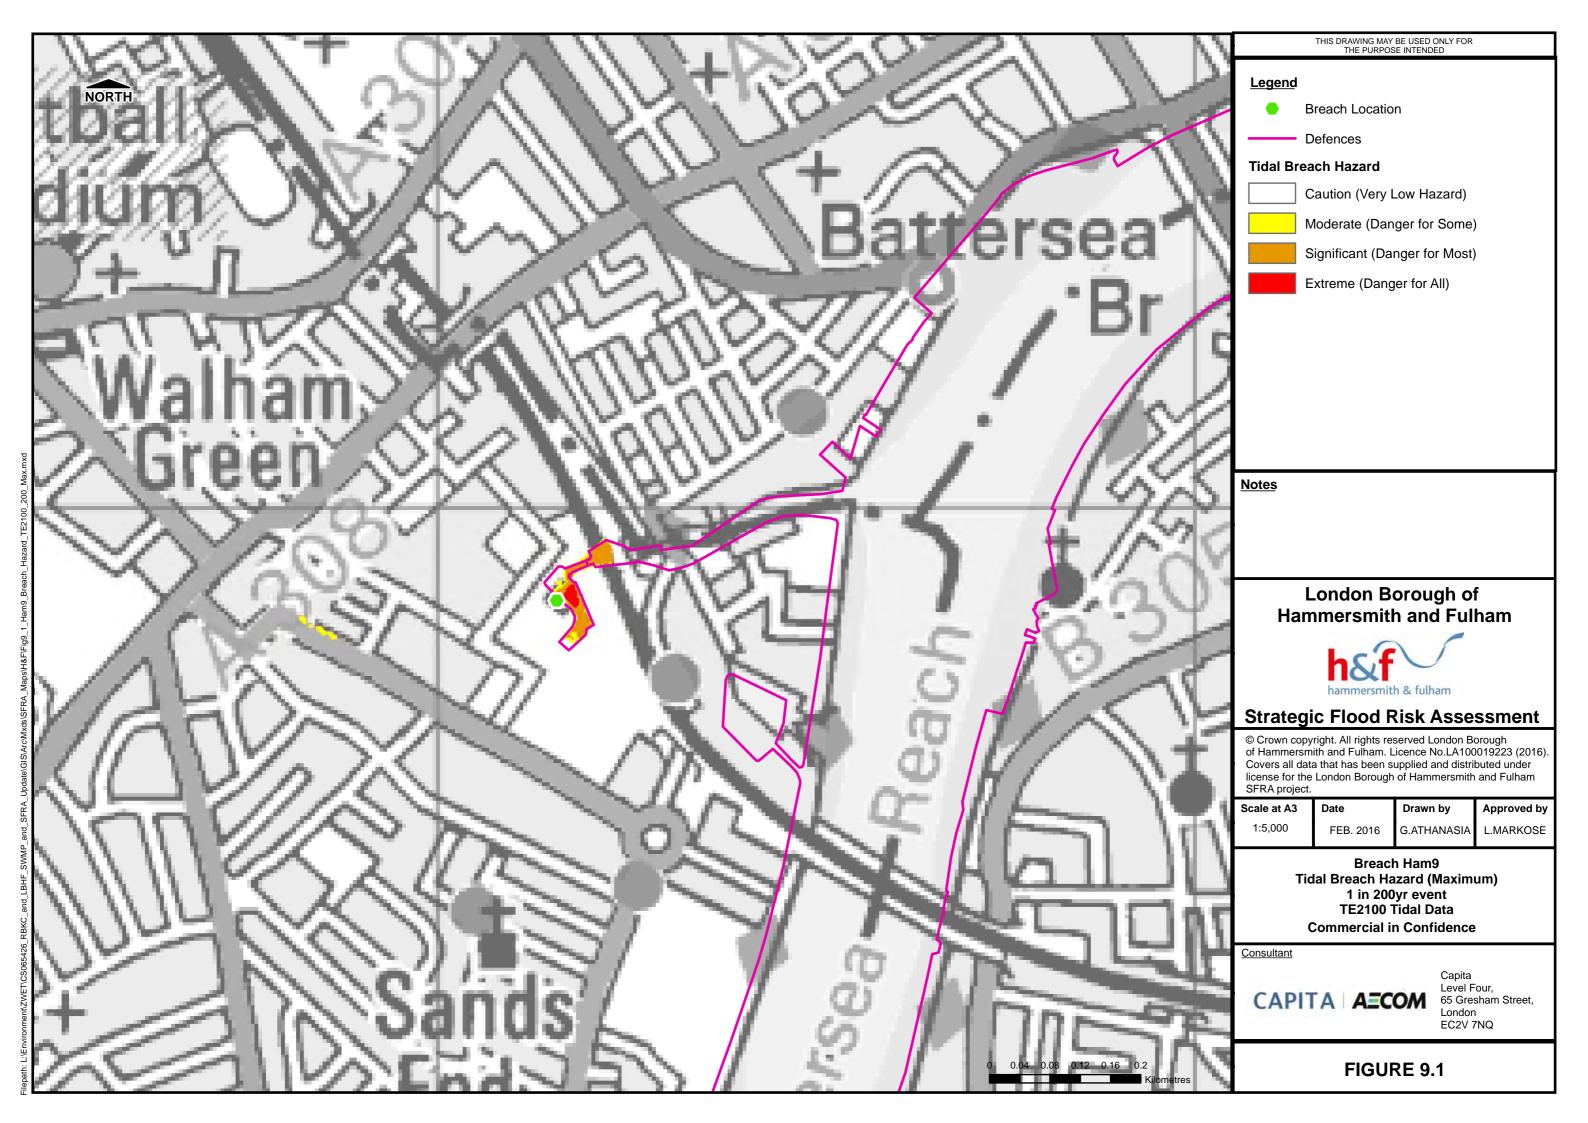

Scale at A3 1:7,500

FEB. 2016

**Drawn by** G.ATHANASIA

hy Approved by L.MARKOSE

Tidal Breach Depth Breach Location Ham9 1 in 200yr Event TE2100 Tidal Data

**Commercial in Confidence** 

Consultant

CAPITA AECOM

Capita Level Four, 65 Gresham Street, London EC2V 7NQ

**FIGURE 8.9.1** 

Time After Breach = 1.5hrs

Time After Breach = 2.0hrs

0 0.06 0.12 0.18 0.24 0.3

alham reen

Legend
Breach Location
Defences
Tidal Breach Depth (m)