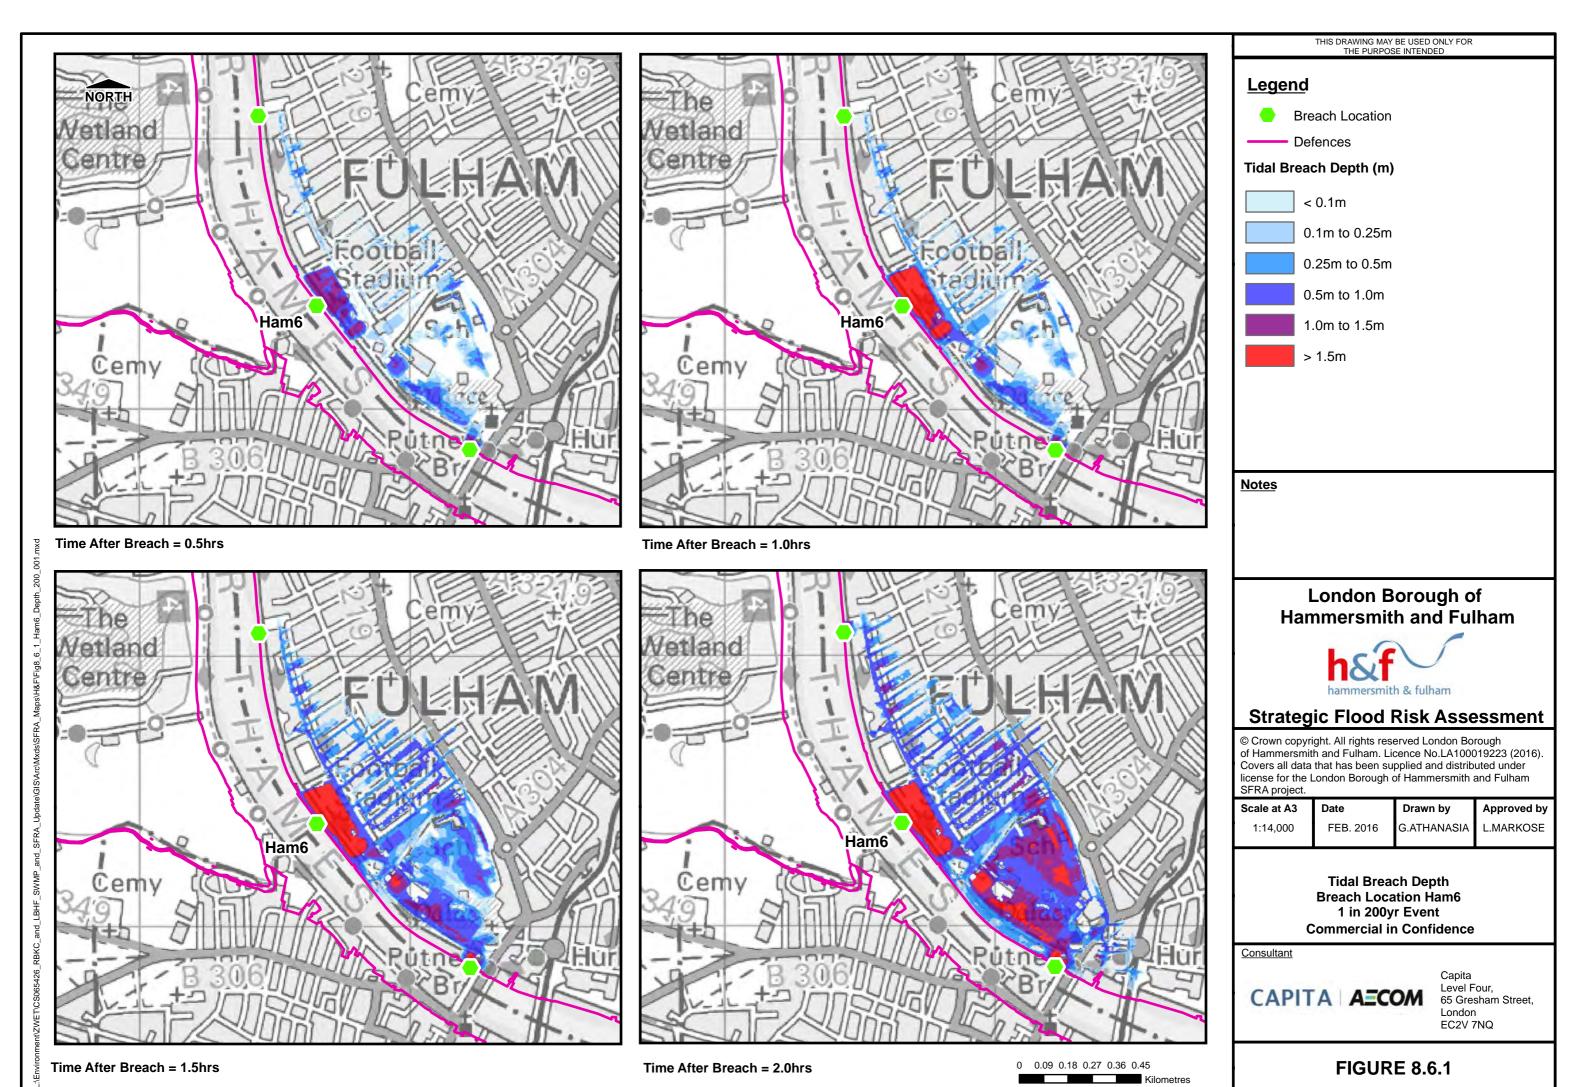

Time After Breach = 1.0hrs

Time After Breach = 1.5hrs

Legend Breach Location Defences Tidal Breach Depth (m) < 0.1m 0.1m to 0.25m 0.25m to 0.5m 0.5m to 1.0m 1.0m to 1.5m > 1.5m

THIS DRAWING MAY BE USED ONLY FOR THE PURPOSE INTENDED

# **London Borough of** Hammersmith and Fulham

# **Strategic Flood Risk Assessment**

© Crown copyright. All rights reserved London Borough of Hammersmith and Fulham. Licence No.LA100019223 (2016). Covers all data that has been supplied and distributed under license for the London Borough of Hammersmith and Fulham SFRA project.

| Scale at A3 | Date      | Drawn by    | Approved by |
|-------------|-----------|-------------|-------------|
| 1:2,500     | FEB. 2016 | G.ATHANASIA | L.MARKOSE   |

Tidal Breach Depth Breach Location Ham1 1 in 200yr Event **Commercial in Confidence** 

Consultant

<u>Notes</u>

Capita Level Four, 65 Gresham Street, London EC2V 7NQ

**FIGURE 8.1.1** 

Time After Breach = 6.0hrs

Time After Breach = 5.0hrs

**FIGURE 8.1.2** 

0 0.02 0.04 0.06 0.08 0.1