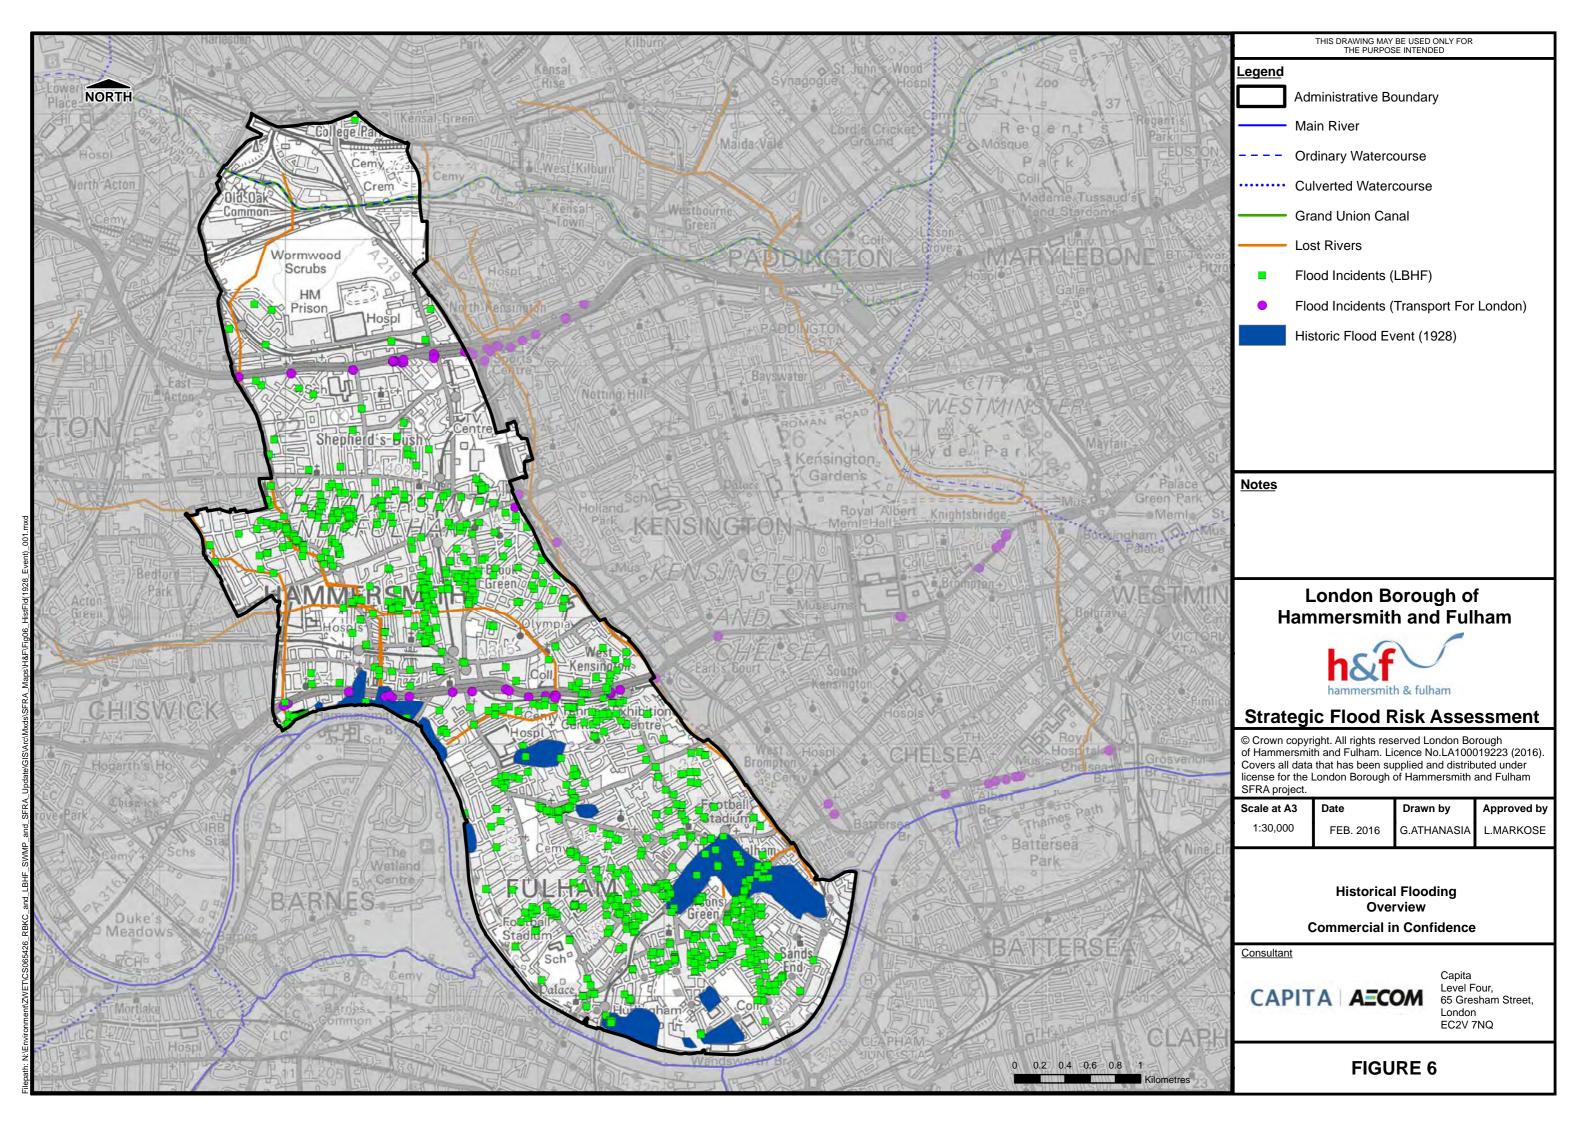

Time After Breach = 1.0hrs

Time After Breach = 1.5hrs

Legend Breach Location Defences Tidal Breach Depth (m) < 0.1m 0.1m to 0.25m 0.25m to 0.5m 0.5m to 1.0m 1.0m to 1.5m > 1.5m

THIS DRAWING MAY BE USED ONLY FOR THE PURPOSE INTENDED

Hammelam2 mith

Legend

Breach Location

Defences

Tidal Breach Depth (m)

< 0.1m

0.1m to 0.25m

0.25m to 0.5m

0.5m to 1.0m

1.0m to 1.5m

> 1.5m

THIS DRAWING MAY BE USED ONLY FOR THE PURPOSE INTENDED

Time After Breach = 0.5hrs

Time After Breach = 1.5hrs

Time After Breach = 1.0hrs

Time After Breach = 2.0hrs