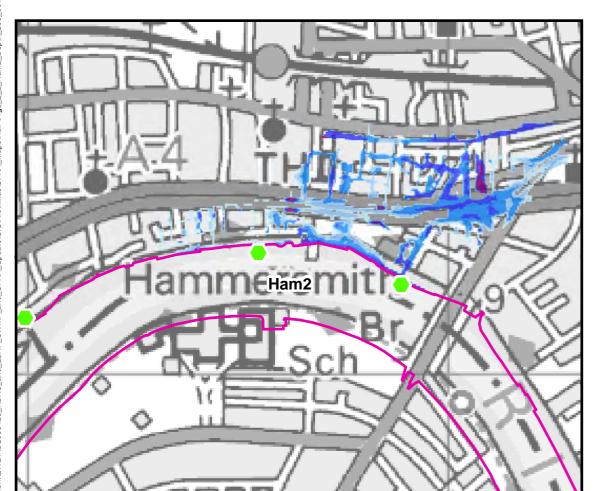

Scale at A3 1:9,000

FEB. 2016

Drawn by Approved by L.MARKOSE G.ATHANASIA

**Tidal Breach Depth Breach Location Ham2** 1 in 200yr Event **Commercial in Confidence** 

Consultant

CAPITA AECOM

Capita Level Four, 65 Gresham Street, London EC2V 7NQ

**FIGURE 8.2.2** 

Time After Breach = 1.5hrs

Time After Breach = 1.0hrs

Time After Breach = 2.0hrs

0 0.075 0.15 0.225 0.3 0.375

THIS DRAWING MAY BE USED ONLY FOR THE PURPOSE INTENDED