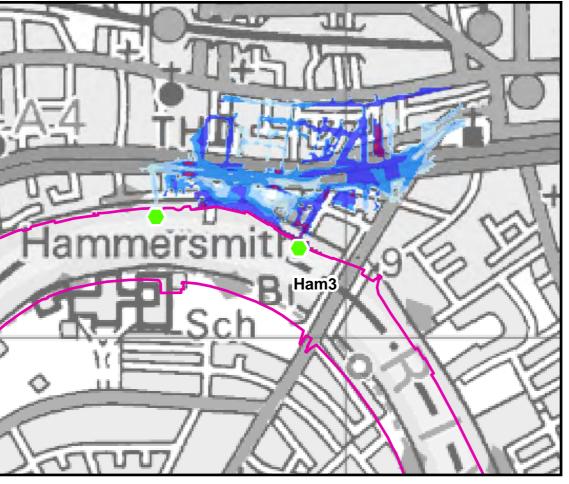

Scale at A3 1:9,000

FEB. 2016

Drawn by Approved by L.MARKOSE G.ATHANASIA

**Tidal Breach Depth Breach Location Ham1** 1 in 200yr Event **Commercial in Confidence** 

Consultant

Capita Level Four, 65 Gresham Street, London EC2V 7NQ

**FIGURE 8.3.1** 

Ham3

THIS DRAWING MAY BE USED ONLY FOR THE PURPOSE INTENDED Legend Breach Location Defences Tidal Breach Depth (m) < 0.1m 0.1m to 0.25m 0.25m to 0.5m 0.5m to 1.0m 1.0m to 1.5m > 1.5m <u>Notes</u>