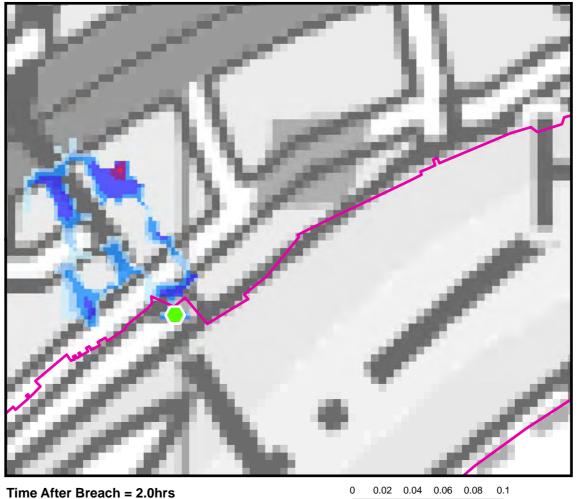

Time After Breach = 1.0hrs

Time After Breach = 1.5hrs

Legend Breach Location Defences Tidal Breach Depth (m) < 0.1m 0.1m to 0.25m 0.25m to 0.5m 0.5m to 1.0m 1.0m to 1.5m > 1.5m

THIS DRAWING MAY BE USED ONLY FOR THE PURPOSE INTENDED

| Scale at A3 | Date      | Drawn by    | Approved by |
|-------------|-----------|-------------|-------------|
| 1:2,500     | FEB. 2016 | G.ATHANASIA | L.MARKOSE   |

Tidal Breach Depth Breach Location Ham1 1 in 200yr Event **Commercial in Confidence** 