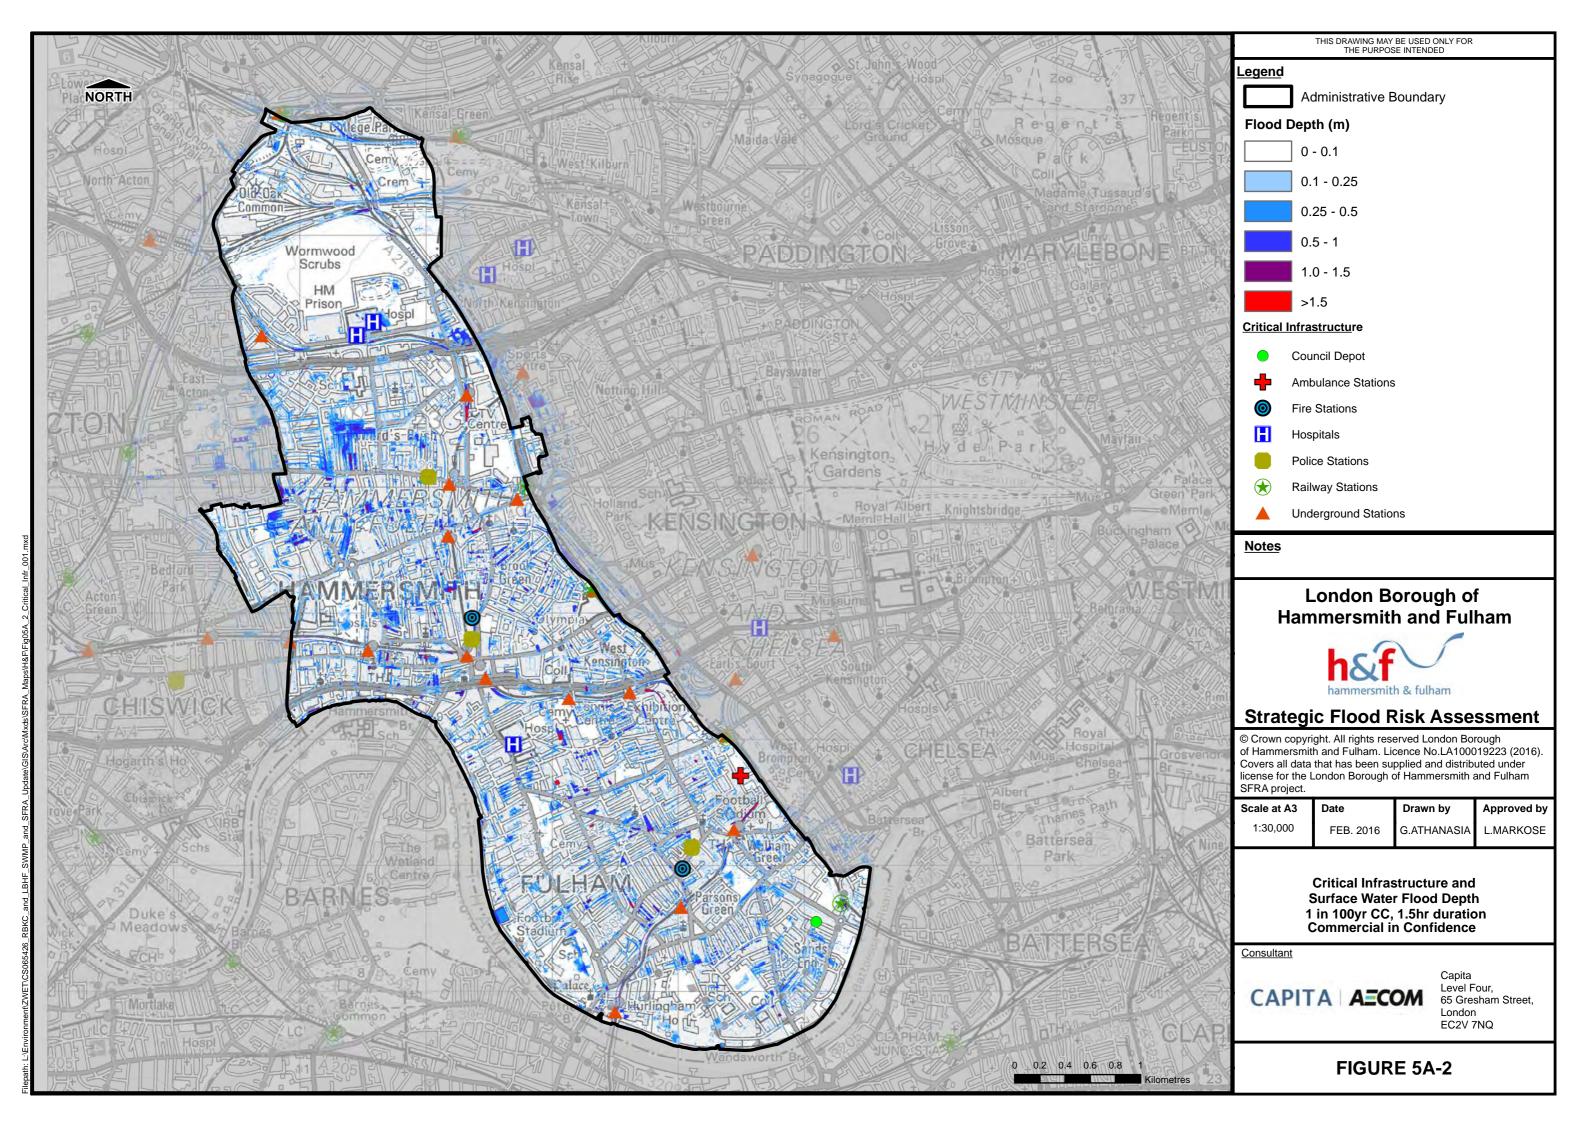

0 0.075 0.15 0.225 0.3 0.375 Kilometres

London Borough of Hammersmith and Fulham

### **Strategic Flood Risk Assessment**

© Crown copyright. All rights reserved London Borough of Hammersmith and Fulham. Licence No.LA100019223 (2016). Covers all data that has been supplied and distributed under license for the London Borough of Hammersmith and Fulham SFRA project.

| Scale at A3 | Date      | Drawn by    | Approved by |
|-------------|-----------|-------------|-------------|
| 1:9,000     | FEB. 2016 | G.ATHANASIA | L.MARKOSE   |

Tidal Breach Depth
Breach Location Ham2
1 in 200yr Event
Commercial in Confidence