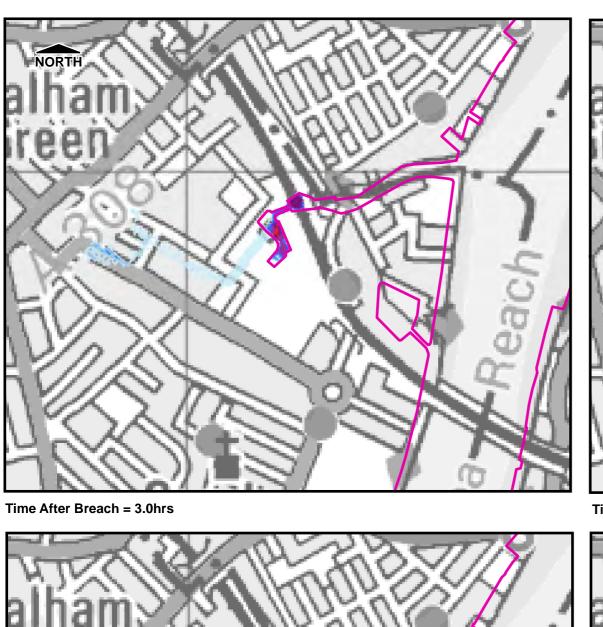

Capita Level Four, 65 Gresham Street, London EC2V 7NQ

**FIGURE 8.9.1** 

Time After Breach = 1.5hrs

Time After Breach = 2.0hrs

0 0.06 0.12 0.18 0.24 0.3

alham reen

Legend
Breach Location
Defences
Tidal Breach Depth (m)

0.1m
0.1m to 0.25m
0.25m to 0.5m
1.0m to 1.5m
> 1.5m

Notes

Time After Breach = 4.0hrs

London Borough of Hammersmith and Fulham