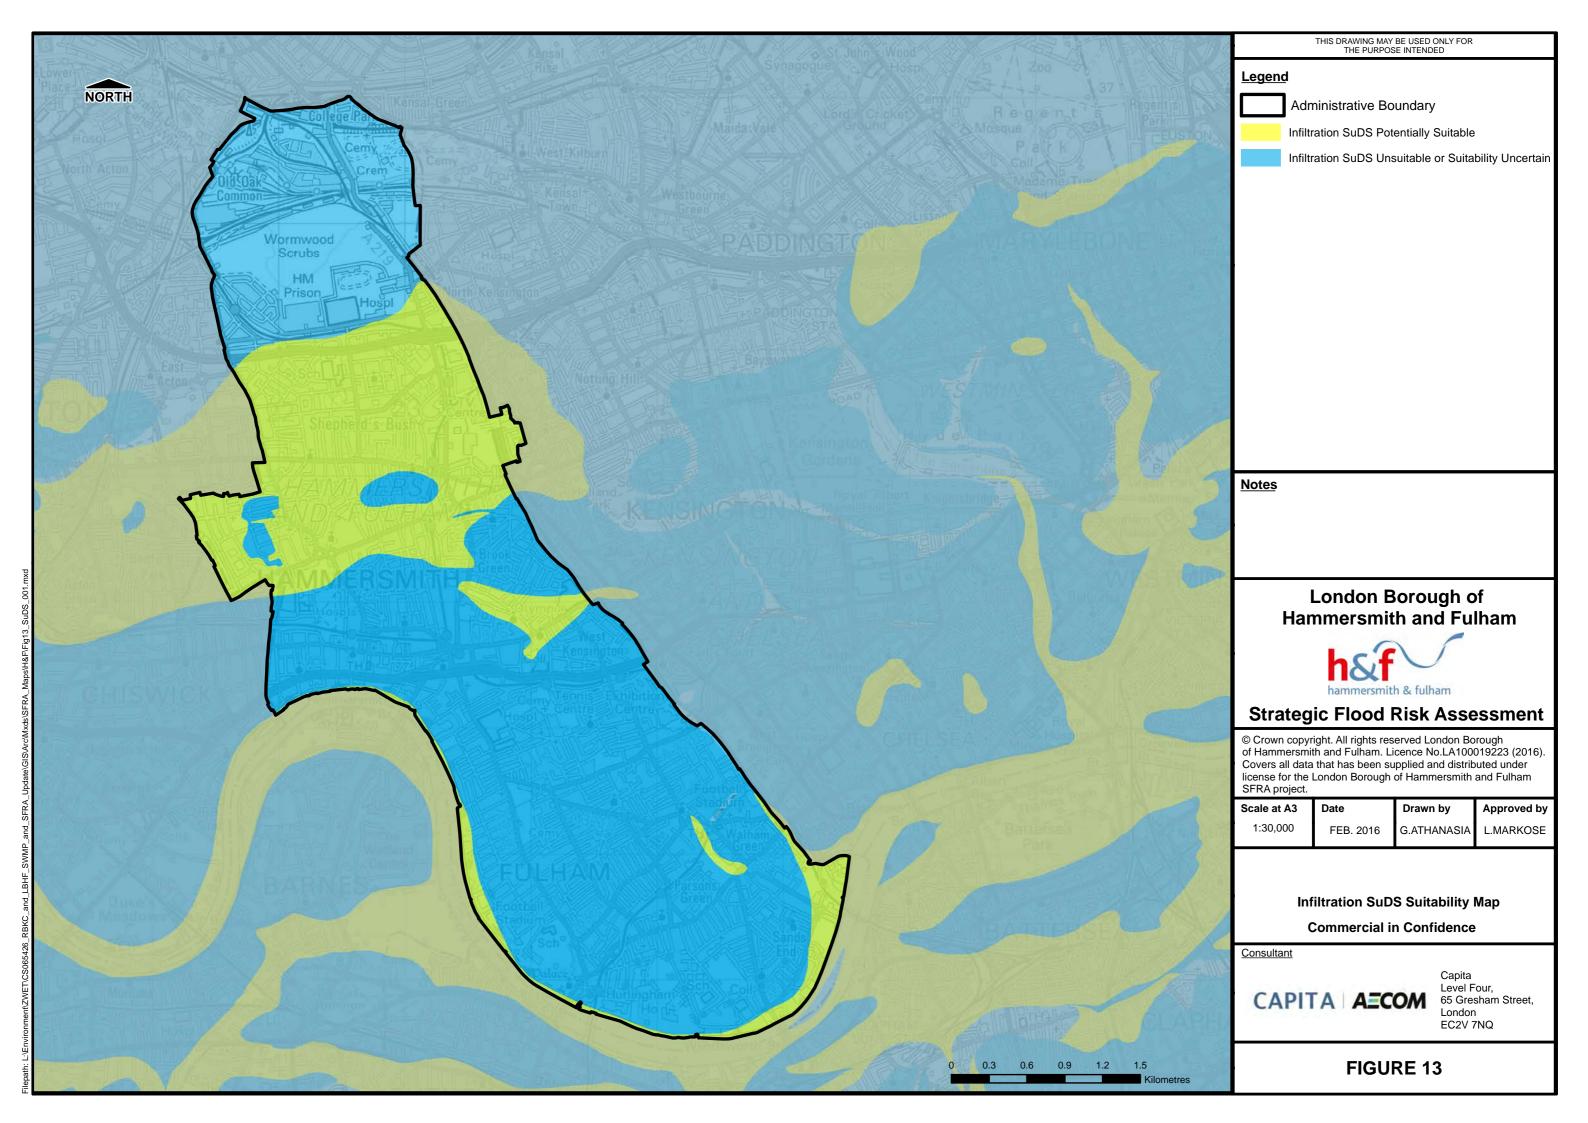

Time After Breach = 1.0hrs

Time After Breach = 1.5hrs

Legend Breach Location Defences Tidal Breach Depth (m) < 0.1m 0.1m to 0.25m 0.25m to 0.5m 0.5m to 1.0m 1.0m to 1.5m > 1.5m

THIS DRAWING MAY BE USED ONLY FOR THE PURPOSE INTENDED

| Scale at A3 | Date      | Drawn by    | Approved by |
|-------------|-----------|-------------|-------------|
| 1:2,500     | FEB. 2016 | G.ATHANASIA | L.MARKOSE   |

Tidal Breach Depth Breach Location Ham1 1 in 200yr Event **Commercial in Confidence** 

Consultant

<u>Notes</u>

Capita Level Four, 65 Gresham Street, London EC2V 7NQ

**FIGURE 8.1.1** 

Time After Breach = 6.0hrs

Time After Breach = 5.0hrs

**FIGURE 8.1.2** 

0 0.02 0.04 0.06 0.08 0.1

Hammelam2 mith

Legend

Breach Location

Defences

Tidal Breach Depth (m)

< 0.1m

0.1m to 0.25m

0.25m to 0.5m

0.5m to 1.0m

1.0m to 1.5m

> 1.5m

THIS DRAWING MAY BE USED ONLY FOR THE PURPOSE INTENDED

Time After Breach = 0.5hrs

Time After Breach = 1.5hrs

Time After Breach = 1.0hrs

Time After Breach = 2.0hrs