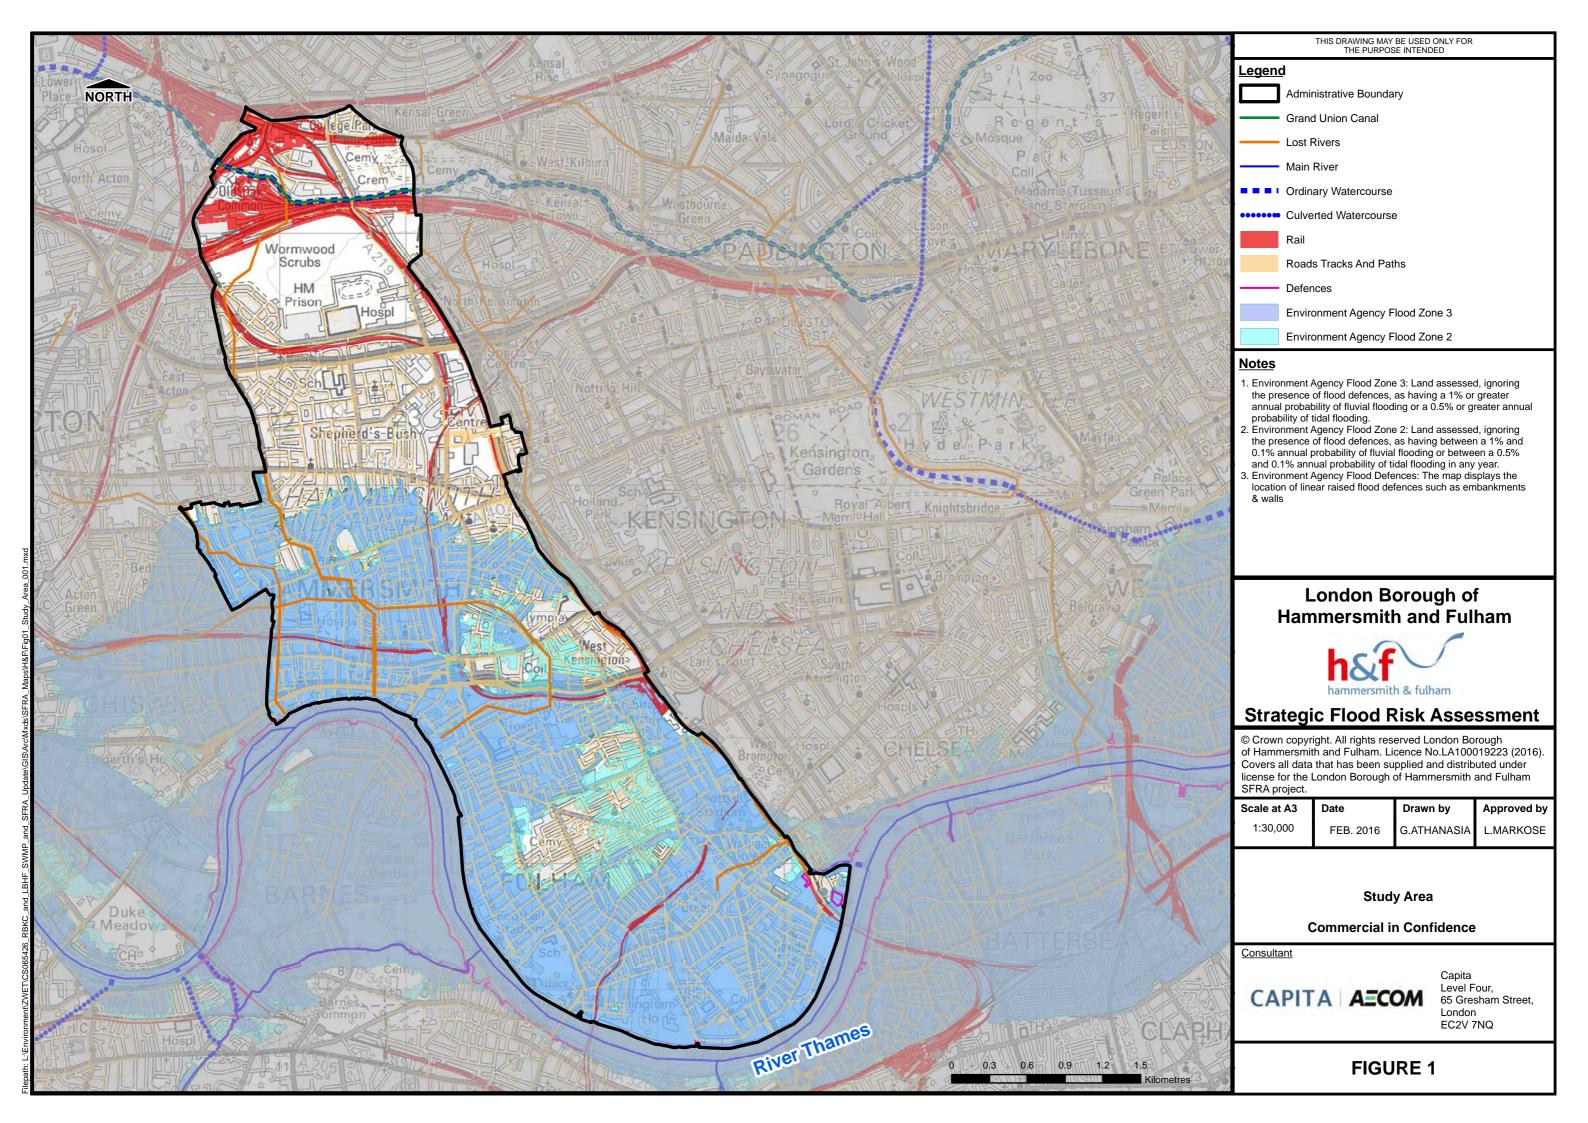

# **London Borough of** Hammersmith and Fulham

# **Strategic Flood Risk Assessment**

© Crown copyright. All rights reserved London Borough of Hammersmith and Fulham. Licence No.LA100019223 (2016). Covers all data that has been supplied and distributed under license for the London Borough of Hammersmith and Fulham SFRA project.

| Scale at A3 | Date      | Drawn by    | Approved by |
|-------------|-----------|-------------|-------------|
| 1:2,500     | FEB. 2016 | G.ATHANASIA | L.MARKOSE   |

Tidal Breach Depth Breach Location Ham1 1 in 200yr Event **Commercial in Confidence** 

Consultant

<u>Notes</u>

Capita Level Four, 65 Gresham Street, London EC2V 7NQ

**FIGURE 8.1.1** 

Time After Breach = 6.0hrs

Time After Breach = 5.0hrs

**FIGURE 8.1.2** 

0 0.02 0.04 0.06 0.08 0.1