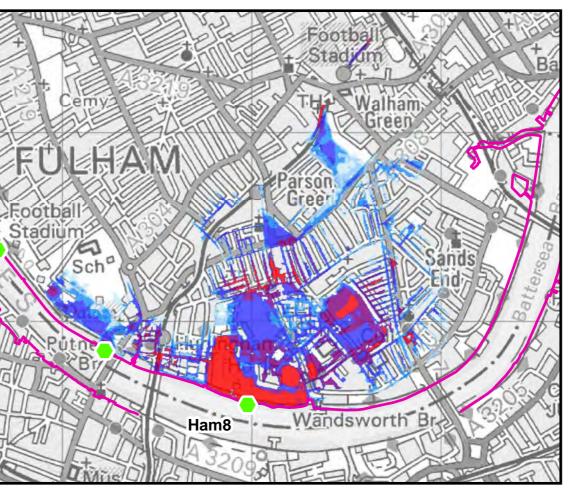

Legend

Breach Location

Defences

Tidal Breach Depth (m)

Time After Breach = 5.0hrs

Time After Breach = 4.0hrs

**London Borough of** Hammersmith and Fulham

THIS DRAWING MAY BE USED ONLY FOR THE PURPOSE INTENDED

### **Strategic Flood Risk Assessment**

© Crown copyright. All rights reserved London Borough of Hammersmith and Fulham. Licence No.LA100019223 (2016). Covers all data that has been supplied and distributed under license for the London Borough of Hammersmith and Fulham SFRA project.

| Scale at A3 | Date      | Drawn by    | Approved b |
|-------------|-----------|-------------|------------|
| 1:20,000    | FEB. 2016 | G.ATHANASIA | L.MARKOSI  |

**Tidal Breach Depth Breach Location Ham8** 1 in 200yr Event **Commercial in Confidence** 

Consultant

Capita Level Four, 65 Gresham Street, London EC2V 7NQ

**FIGURE 8.8.2** 

Time After Breach = 6.0hrs

0 0.1 0.2 0.3 0.4 0.5

alham reen

THIS DRAWING MAY BE USED ONLY FOR THE PURPOSE INTENDED

Legend

Breach Location

Defences

Tidal Breach Depth (m)

< 0.1m

0.1m to 0.25m

0.25m to 0.5m

0.5m to 1.0m

1.0m to 1.5m

> 1.5m

Time After Breach = 1.0hrs

London Borough of Hammersmith and Fulham