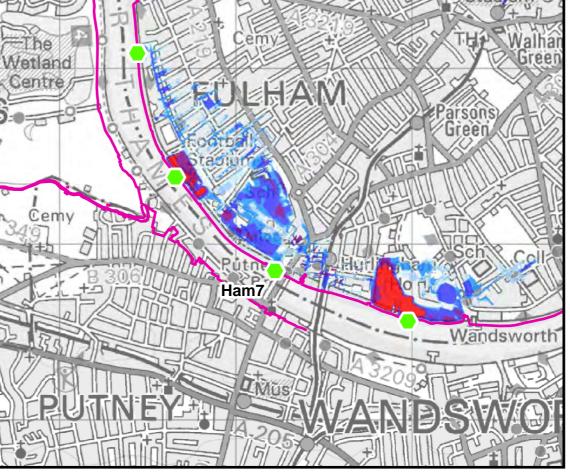

# **Strategic Flood Risk Assessment**

© Crown copyright. All rights reserved London Borough of Hammersmith and Fulham. Licence No.LA100019223 (2015). Covers all data that has been supplied and distributed under license for the London Borough of Hammersmith and Fulham SFRA project

Scale at A3 1:21,500

FEB. 2016

G.ATHANASIA

Approved by L.MARKOSE

**Tidal Breach Depth Breach Location Ham7** 1 in 200yr Event **Commercial in Confidence** 

Consultant

CAPITA A=COM

Capita Level Four, 65 Gresham Street, London EC2V 7NQ

**FIGURE 8.7.1** 

Time After Breach = 1.5hrs

Time After Breach = 2.0hrs

Legend **Breach Location** Defences Tidal Breach Depth (m) < 0.1m 0.1m to 0.25m 0.25m to 0.5m 0.5m to 1.0m 1.0m to 1.5m > 1.5m **Notes** 

THIS DRAWING MAY BE USED ONLY FOR THE PURPOSE INTENDED

Time After Breach = 4.0hrs

**London Borough of** Hammersmith and Fulham