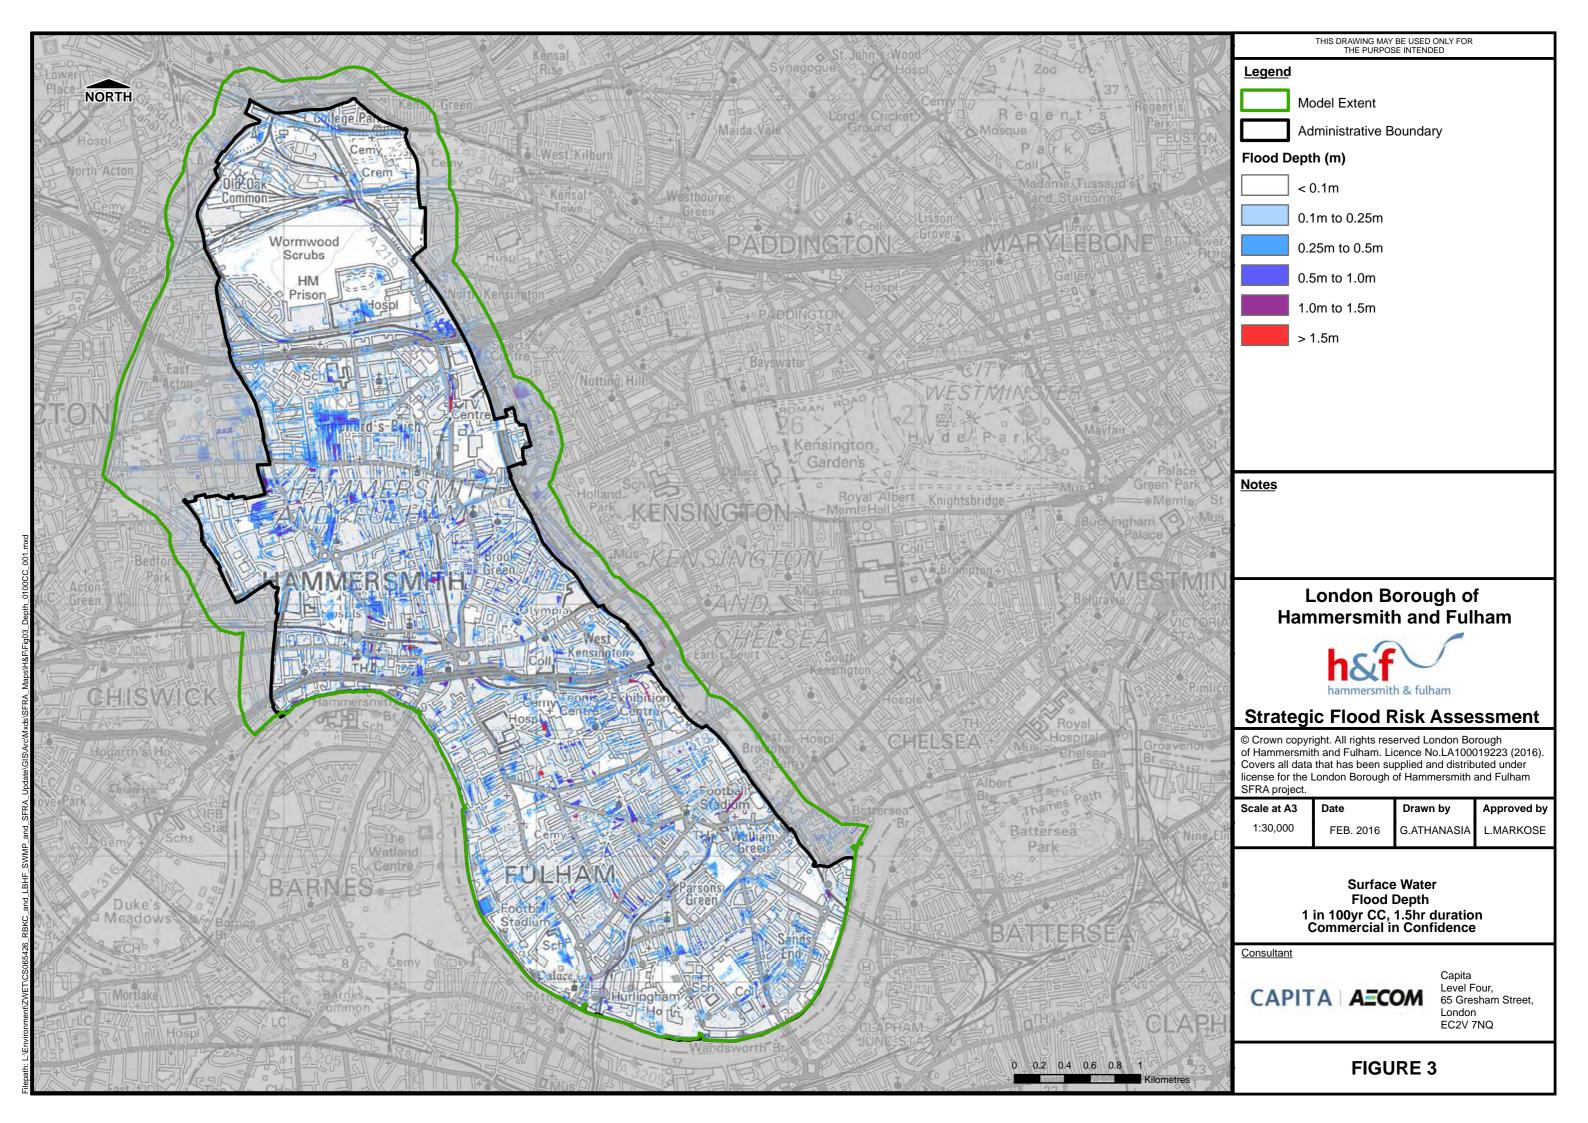

# **London Borough of** Hammersmith and Fulham

# **Strategic Flood Risk Assessment**

© Crown copyright. All rights reserved London Borough of Hammersmith and Fulham. Licence No.LA100019223 (2016). Covers all data that has been supplied and distributed under license for the London Borough of Hammersmith and Fulham SFRA project.

| Scale at A3 | Date      | Drawn by    | Approved by |
|-------------|-----------|-------------|-------------|
| 1:2,500     | FEB. 2016 | G.ATHANASIA | L.MARKOSE   |

Tidal Breach Depth Breach Location Ham1 1 in 200yr Event **Commercial in Confidence** 

Consultant

<u>Notes</u>

Capita Level Four, 65 Gresham Street, London EC2V 7NQ

**FIGURE 8.1.1** 

Time After Breach = 6.0hrs

Time After Breach = 5.0hrs

**FIGURE 8.1.2** 

0 0.02 0.04 0.06 0.08 0.1