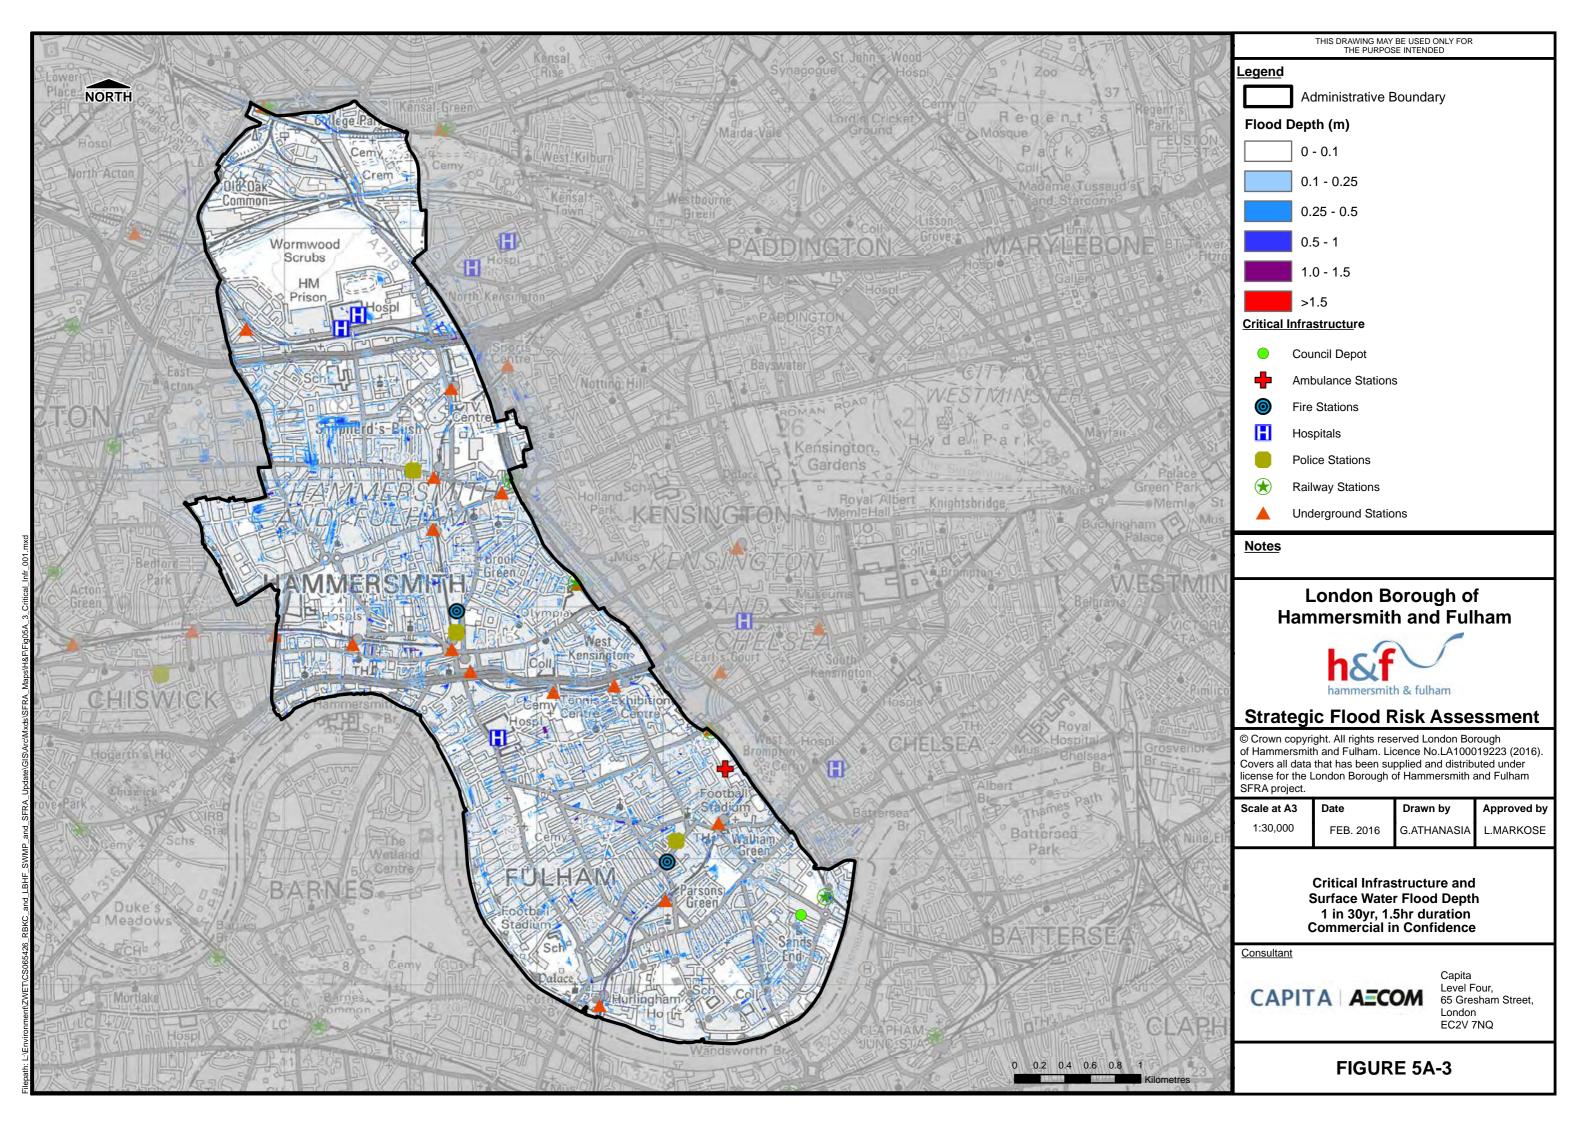

#### **London Borough of** Hammersmith and Fulham

### **Strategic Flood Risk Assessment**

© Crown copyright. All rights reserved London Borough of Hammersmith and Fulham. Licence No.LA100019223 (2016).
Covers all data that has been supplied and distributed under license for the London Borough of Hammersmith and Fulham SFRA project.

Scale at A3 1:9,000

FEB. 2016

Drawn by Approved by L.MARKOSE G.ATHANASIA

**Tidal Breach Depth Breach Location Ham1** 1 in 200yr Event **Commercial in Confidence** 

Consultant

Capita Level Four, 65 Gresham Street, London EC2V 7NQ