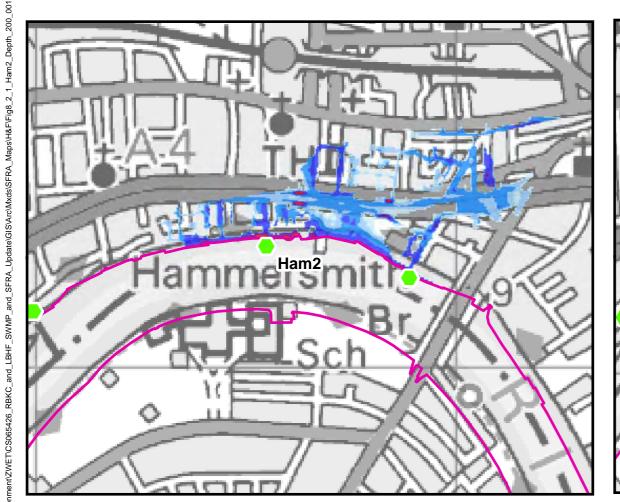

Hammelam2 mith

Legend

Breach Location

Defences

Tidal Breach Depth (m)

< 0.1m

0.1m to 0.25m

0.25m to 0.5m

0.5m to 1.0m

1.0m to 1.5m

> 1.5m

THIS DRAWING MAY BE USED ONLY FOR THE PURPOSE INTENDED

Time After Breach = 0.5hrs

Time After Breach = 1.5hrs

Time After Breach = 1.0hrs

Time After Breach = 2.0hrs

| Scale at A3 | Date      | Drawn by    | Approved by |
|-------------|-----------|-------------|-------------|
| 1:9,000     | FEB. 2016 | G.ATHANASIA | L.MARKOSE   |

Tidal Breach Depth
Breach Location Ham2
1 in 200yr Event
Commercial in Confidence