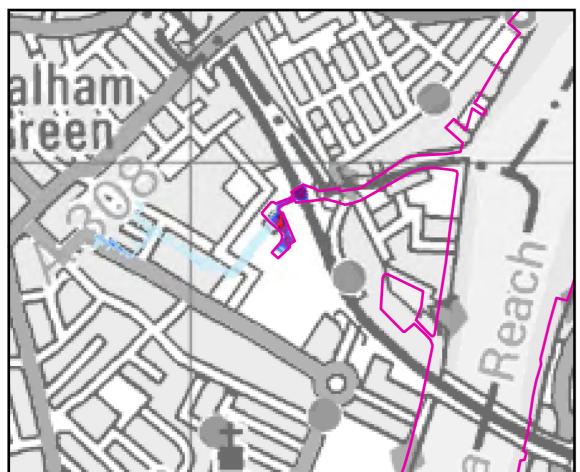

| Scale at A3 | Date      | Drawn by    | Approved by |
|-------------|-----------|-------------|-------------|
| 1:20,000    | FEB. 2016 | G.ATHANASIA | L.MARKOSE   |

Tidal Breach Depth
Breach Location Ham8
1 in 200yr Event
Commercial in Confidence

Consultant

Capita Level Four, 65 Gresham Street, London EC2V 7NQ

**FIGURE 8.8.1** 

Time After Breach = 2.0hrs

0 0.1 0.2 0.3 0.4 0.5

Kilometres

Wandsworth Br Ham8

< 0.1m 0.1m to 0.25m 0.25m to 0.5m 0.5m to 1.0m 1.0m to 1.5m > 1.5m <u>Notes</u>