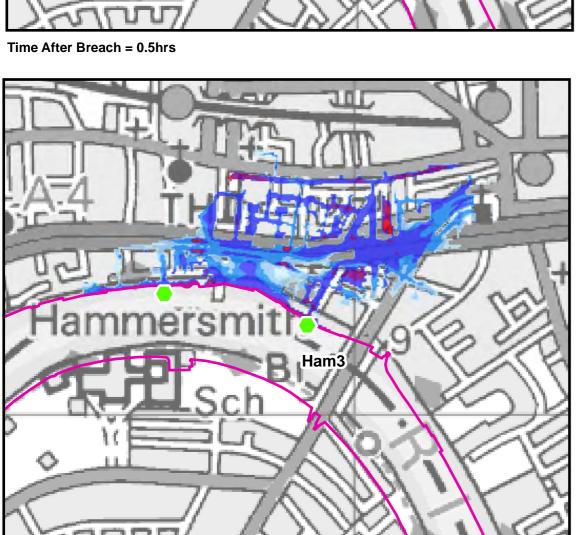

Scale at A3 Drawn by Approved by L.MARKOSE 1:9,000 FEB. 2016 G.ATHANASIA

> **Tidal Breach Depth Breach Location Ham3** 1 in 200yr Event **Commercial in Confidence**

Consultant

Kilometres

CAPITA AECOM

Capita Level Four, 65 Gresham Street, London EC2V 7NQ

**FIGURE 8.3.2** 

Time After Breach = 1.0hrs

0 0.09 0.18 0.27 0.36 0.45

Legend

Breach Location

Defences

Tidal Breach Depth (m)

< 0.1m