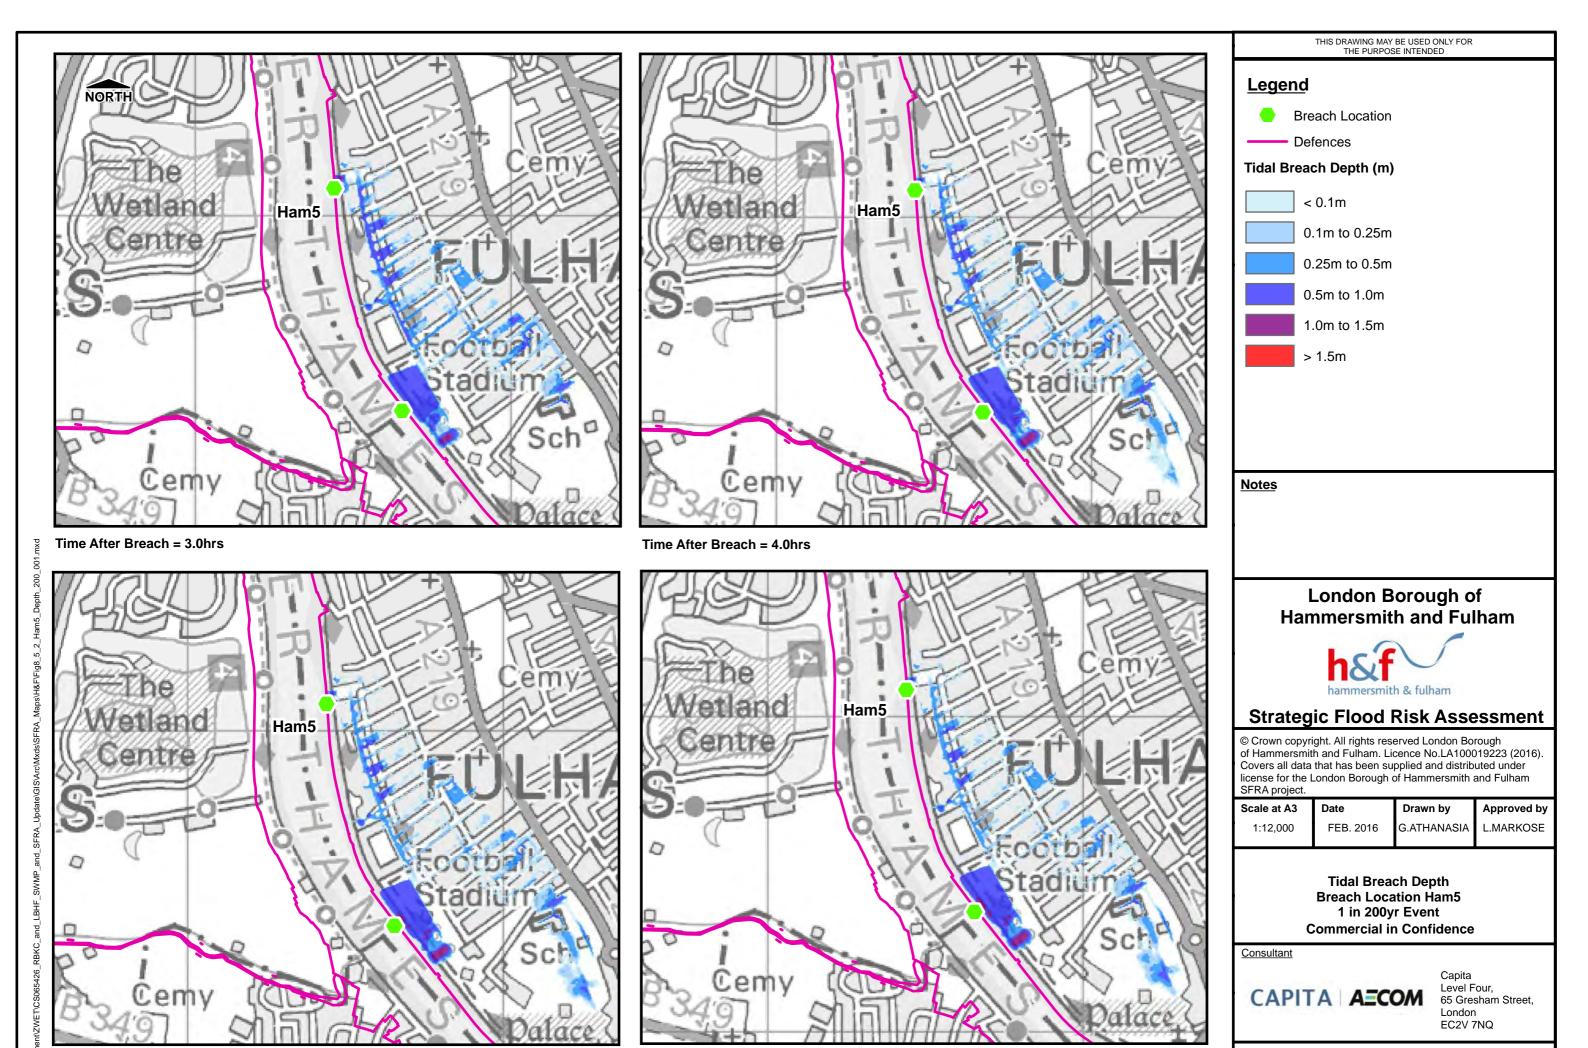

Scale at A3 1:12,000

Date FEB. 2016 **Drawn by**G.ATHANASIA
L.MARKOSE

Tidal Breach Depth
Breach Location Ham5
1 in 200yr Event
Commercial in Confidence

Consultant

CAPITA AECOM

Capita
Level Four,
65 Gresham Street,
London
EC2V 7NQ

**FIGURE 8.5.1** 

Time After Breach = 1.5hrs

Time After Breach = 2.0hrs

Time After Breach = 6.0hrs

Time After Breach = 5.0hrs

**FIGURE 8.5.2** 

0 0.09 0.18 0.27 0.36 0.45

Legend **Breach Location** Defences Tidal Breach Depth (m) < 0.1m 0.1m to 0.25m 0.25m to 0.5m 0.5m to 1.0m 1.0m to 1.5m > 1.5m **Notes** 