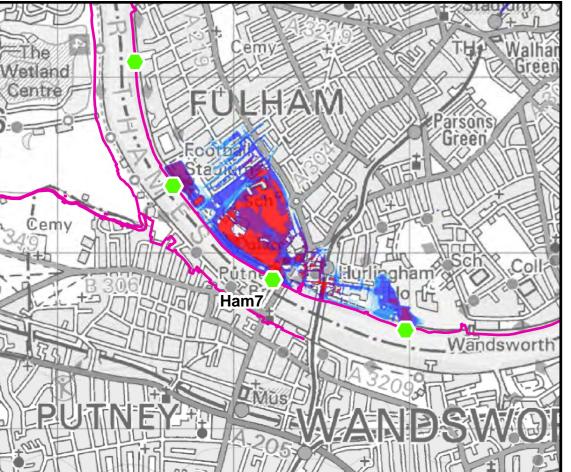

THIS DRAWING MAY BE USED ONLY FOR THE PURPOSE INTENDED

Time After Breach = 1.0hrs

**London Borough of** Hammersmith and Fulham

# **Strategic Flood Risk Assessment**

© Crown copyright. All rights reserved London Borough of Hammersmith and Fulham. Licence No.LA100019223 (2015). Covers all data that has been supplied and distributed under license for the London Borough of Hammersmith and Fulham SFRA project

Scale at A3 1:21,500

FEB. 2016

G.ATHANASIA

Approved by L.MARKOSE

**Tidal Breach Depth Breach Location Ham7** 1 in 200yr Event **Commercial in Confidence** 

Consultant

CAPITA A=COM

Capita Level Four, 65 Gresham Street, London EC2V 7NQ

**FIGURE 8.7.1** 

Time After Breach = 1.5hrs

Time After Breach = 2.0hrs

Legend **Breach Location** Defences Tidal Breach Depth (m) < 0.1m 0.1m to 0.25m 0.25m to 0.5m 0.5m to 1.0m 1.0m to 1.5m > 1.5m **Notes** 

THIS DRAWING MAY BE USED ONLY FOR THE PURPOSE INTENDED

Time After Breach = 4.0hrs

**London Borough of** Hammersmith and Fulham