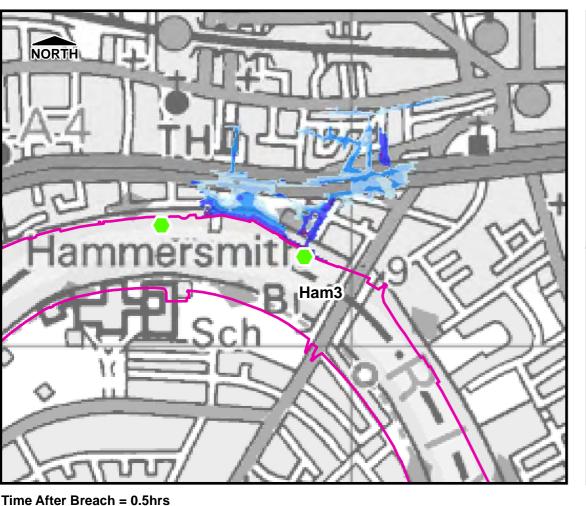

Scale at A3 1:9,000

FEB. 2016

Drawn by Approved by L.MARKOSE G.ATHANASIA

**Tidal Breach Depth Breach Location Ham1** 1 in 200yr Event **Commercial in Confidence** 

Consultant

Capita Level Four, 65 Gresham Street, London EC2V 7NQ

**FIGURE 8.3.1** 

Ham3

THIS DRAWING MAY BE USED ONLY FOR THE PURPOSE INTENDED Legend Breach Location Defences Tidal Breach Depth (m) < 0.1m 0.1m to 0.25m 0.25m to 0.5m 0.5m to 1.0m 1.0m to 1.5m > 1.5m <u>Notes</u>