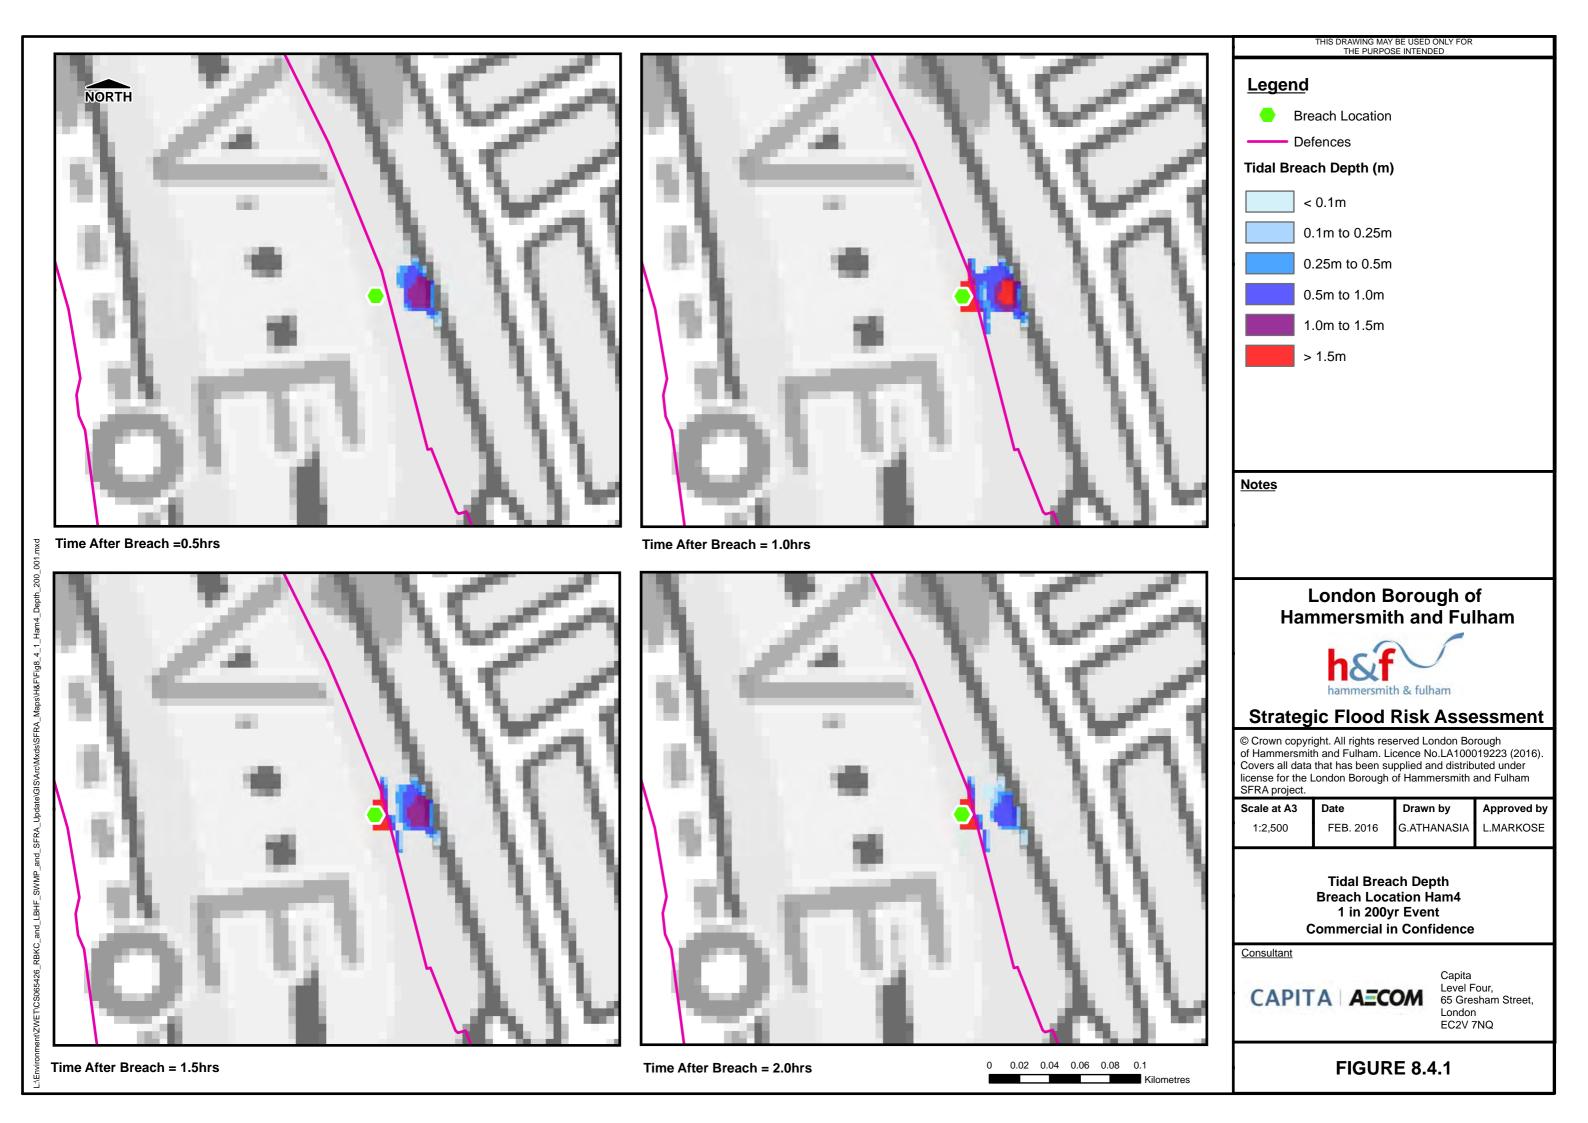

Time After Breach = 1.0hrs

Time After Breach = 1.5hrs

Legend Breach Location Defences Tidal Breach Depth (m) < 0.1m 0.1m to 0.25m 0.25m to 0.5m 0.5m to 1.0m 1.0m to 1.5m > 1.5m

THIS DRAWING MAY BE USED ONLY FOR THE PURPOSE INTENDED

| Scale at A3 | Date      | Drawn by    | Approved by |
|-------------|-----------|-------------|-------------|
| 1:2,500     | FEB. 2016 | G.ATHANASIA | L.MARKOSE   |

Tidal Breach Depth Breach Location Ham1 1 in 200yr Event **Commercial in Confidence** 