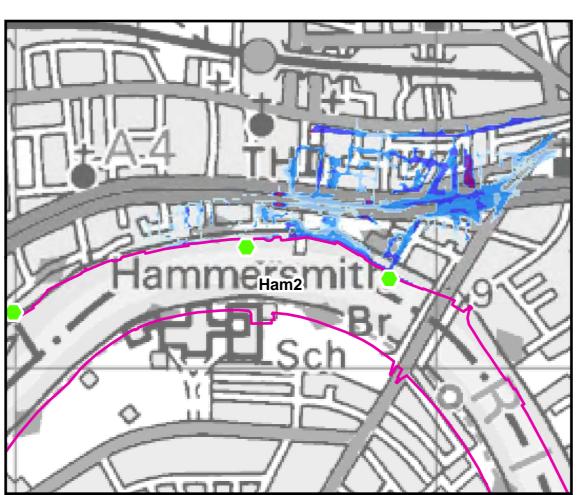

#### Legend

**Breach Location** 

Defences

Tidal Breach Depth (m)

< 0.1m

0.1m to 0.25m

0.25m to 0.5m

0.5m to 1.0m 1.0m to 1.5m

> 1.5m

<u>Notes</u>

Scale at A3 1:9,000

FEB. 2016

Drawn by Approved by L.MARKOSE G.ATHANASIA

**Tidal Breach Depth Breach Location Ham2** 1 in 200yr Event **Commercial in Confidence** 

Consultant

CAPITA AECOM

Capita Level Four, 65 Gresham Street, London EC2V 7NQ

**FIGURE 8.2.2** 

Time After Breach = 1.5hrs

Time After Breach = 1.0hrs

Time After Breach = 2.0hrs

0 0.075 0.15 0.225 0.3 0.375

THIS DRAWING MAY BE USED ONLY FOR THE PURPOSE INTENDED