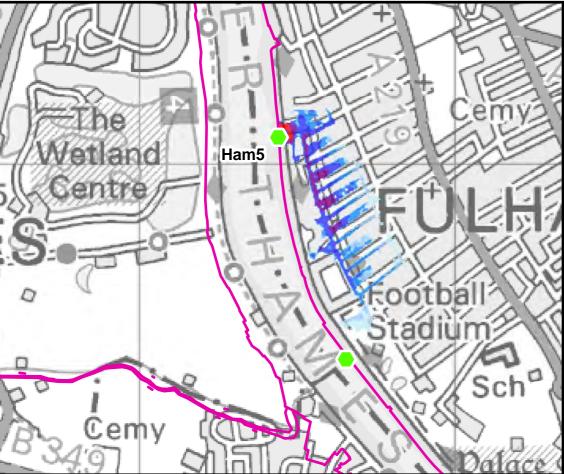

Scale at A3 1:12,000

Date FEB. 2016 **Drawn by**G.ATHANASIA
L.MARKOSE

Tidal Breach Depth
Breach Location Ham5
1 in 200yr Event
Commercial in Confidence

Consultant

CAPITA AECOM

Capita
Level Four,
65 Gresham Street,
London
EC2V 7NQ

**FIGURE 8.5.1** 

Time After Breach = 1.5hrs

Time After Breach = 2.0hrs

Time After Breach = 6.0hrs

Time After Breach = 5.0hrs

**FIGURE 8.5.2** 

0 0.09 0.18 0.27 0.36 0.45

Legend **Breach Location** Defences Tidal Breach Depth (m) < 0.1m 0.1m to 0.25m 0.25m to 0.5m 0.5m to 1.0m 1.0m to 1.5m > 1.5m **Notes** 