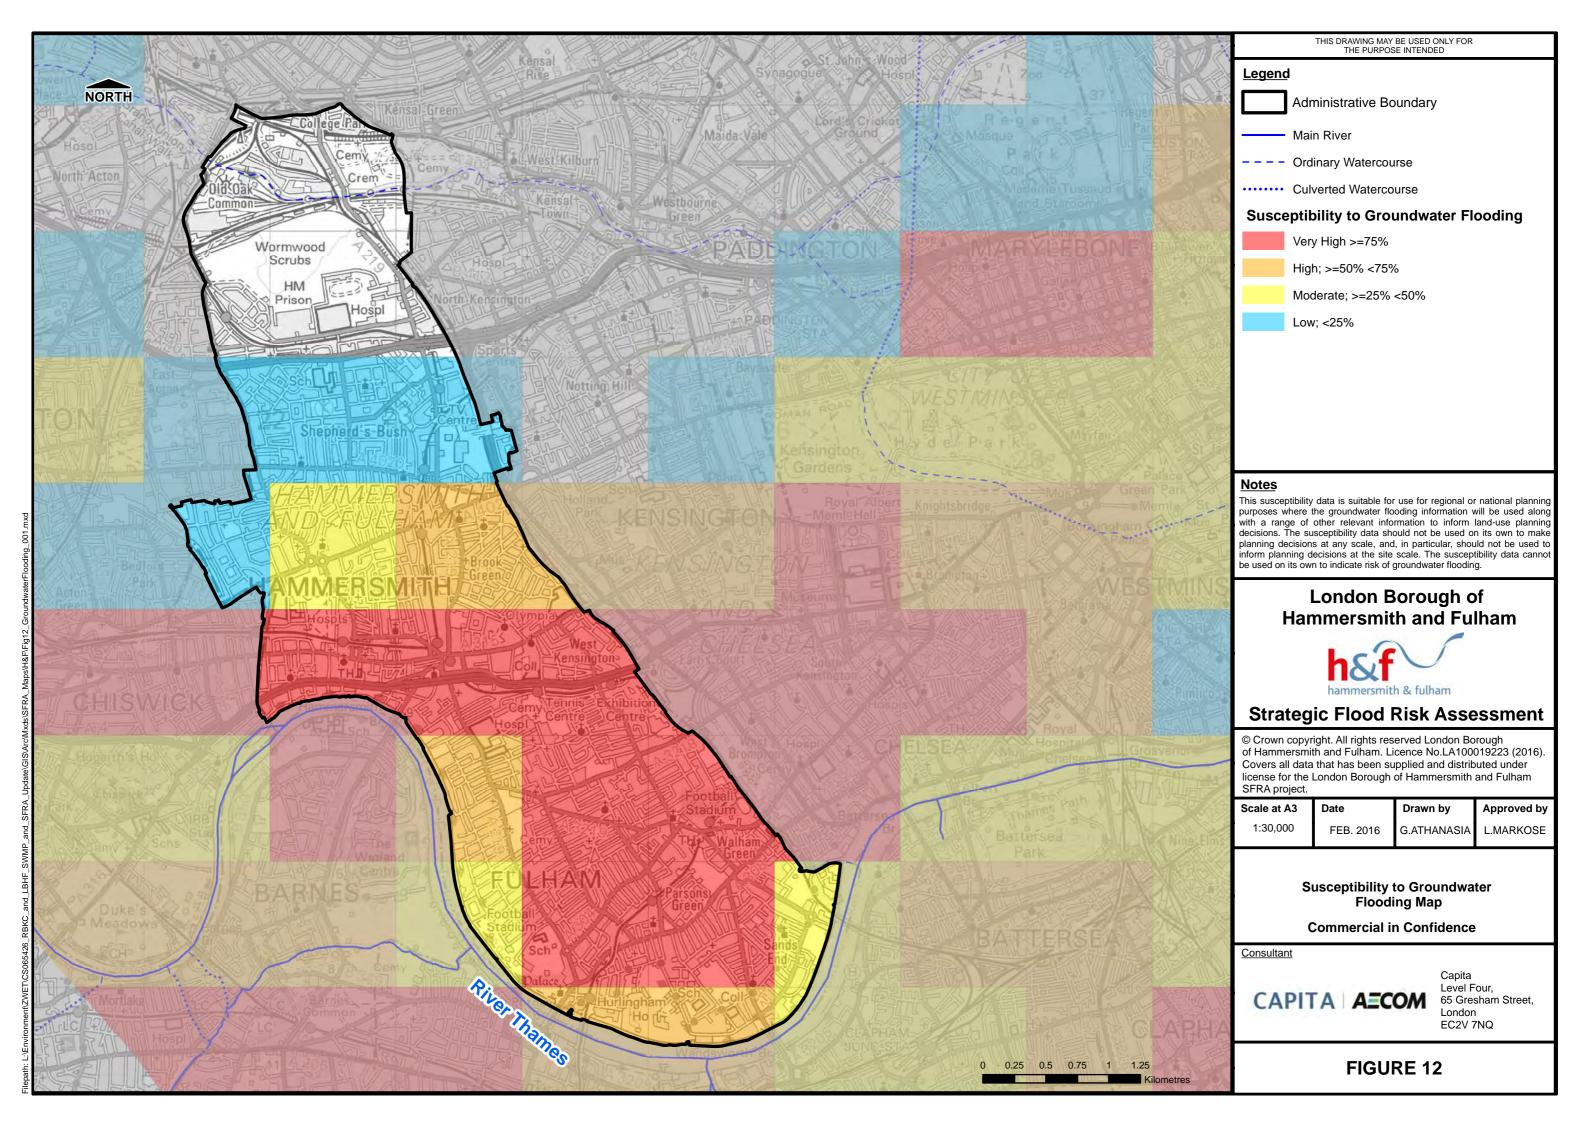

25m
0.25m to 0.5m
1.0m to 1.5m
> 1.5m

Notes



Time After Breach = 4.0hrs



London Borough of Hammersmith and Fulham



# **Strategic Flood Risk Assessment**

© Crown copyright. All rights reserved London Borough of Hammersmith and Fulham. Licence No.LA100019223 (2016). Covers all data that has been supplied and distributed under license for the London Borough of Hammersmith and Fulham SFRA project.

| Scale at A |
|------------|
| 1:7,500    |

FEB. 2016

**Drawn by** G.ATHANASIA

Tidal Breach Depth Breach Location Ham9 1 in 200yr Event TE2100 Tidal Data

**Commercial in Confidence** 

Consultant



Capita Level Four, 65 Gresham Street, London EC2V 7NQ

Approved by L.MARKOSE

**FIGURE 8.9.2** 

Time After Breach = 5.0hrs

Time After Breach = 6.0hrs

0 0.06 0.12 0.18 0.24 0.3



















been defined as medium of high risk but are still

outside of the RIZ with flood depth less than 0.6m.

# **Hammersmith and Fulham**

Covers all data that has been supplied and distributed under

Approved by L.MARKOSE

65 Gresham Street,



Capita Property and Infrastructure Ltd 65 Gresham Street London EC2V 7NQ