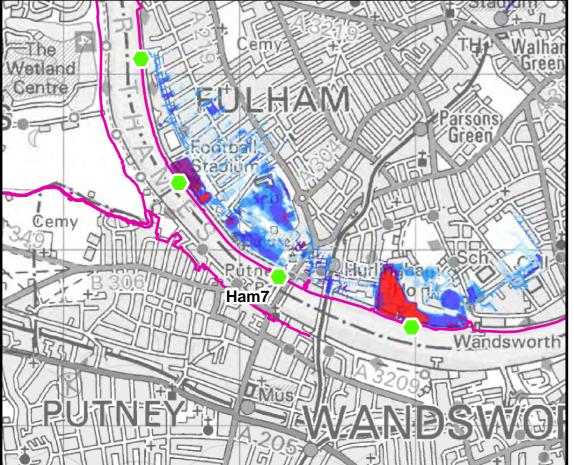

# **Strategic Flood Risk Assessment**

© Crown copyright. All rights reserved London Borough of Hammersmith and Fulham. Licence No.LA100019223 (2016). Covers all data that has been supplied and distributed under license for the London Borough of Hammersmith and Fulham SFRA project

Scale at A3 1:21,500

FEB. 2015

Drawn by Approved by G.ATHANASIA L.MARKOSE

**Tidal Breach Depth Breach Location Ham7** 1 in 200yr Event **Commercial in Confidence** 

Consultant

CAPITA AECOM

Capita Level Four, 65 Gresham Street, London EC2V 7NQ

**FIGURE 8.7.2** 

Time After Breach = 5.0hrs Time After Breach = 6.0hrs 0 0.1 0.2 0.3 0.4 0.5 Kilometres

FULHAM

Rootball

Stadium

Sch

Rutne

Ham8