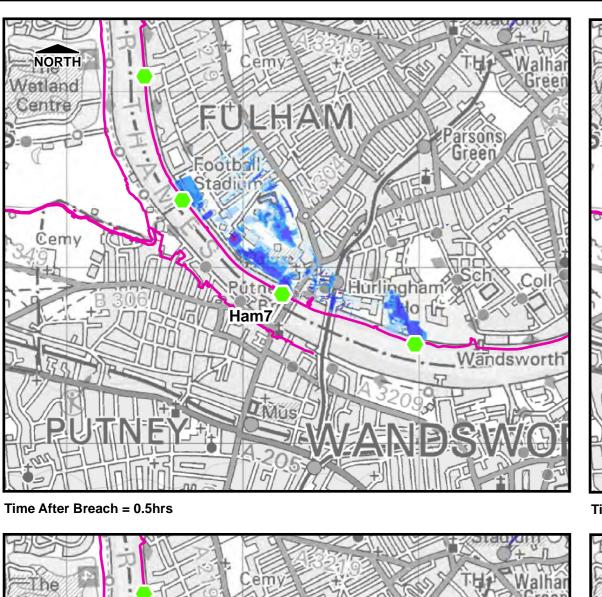

THIS DRAWING MAY BE USED ONLY FOR THE PURPOSE INTENDED

Time After Breach = 1.0hrs

**London Borough of** Hammersmith and Fulham

# **Strategic Flood Risk Assessment**

© Crown copyright. All rights reserved London Borough of Hammersmith and Fulham. Licence No.LA100019223 (2015). Covers all data that has been supplied and distributed under license for the London Borough of Hammersmith and Fulham SFRA project

Scale at A3 1:21,500

FEB. 2016

G.ATHANASIA

Approved by L.MARKOSE

**Tidal Breach Depth Breach Location Ham7** 1 in 200yr Event **Commercial in Confidence** 

Consultant

CAPITA A=COM

Capita Level Four, 65 Gresham Street, London EC2V 7NQ

**FIGURE 8.7.1** 

Time After Breach = 1.5hrs

Time After Breach = 2.0hrs

Legend **Breach Location** Defences Tidal Breach Depth (m) < 0.1m 0.1m to 0.25m 0.25m to 0.5m 0.5m to 1.0m 1.0m to 1.5m > 1.5m **Notes** 