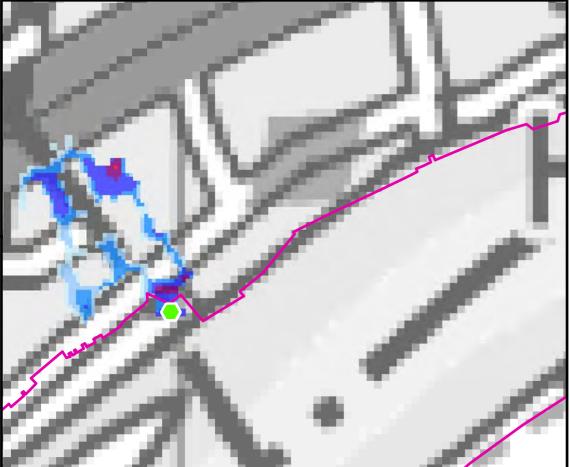

Time After Breach = 1.0hrs

Time After Breach = 1.5hrs

Legend Breach Location Defences Tidal Breach Depth (m) < 0.1m 0.1m to 0.25m 0.25m to 0.5m 0.5m to 1.0m 1.0m to 1.5m > 1.5m

THIS DRAWING MAY BE USED ONLY FOR THE PURPOSE INTENDED

| Scale at A3 | Date      | Drawn by    | Approved by |
|-------------|-----------|-------------|-------------|
| 1:2,500     | FEB. 2016 | G.ATHANASIA | L.MARKOSE   |

Tidal Breach Depth Breach Location Ham1 1 in 200yr Event **Commercial in Confidence** 