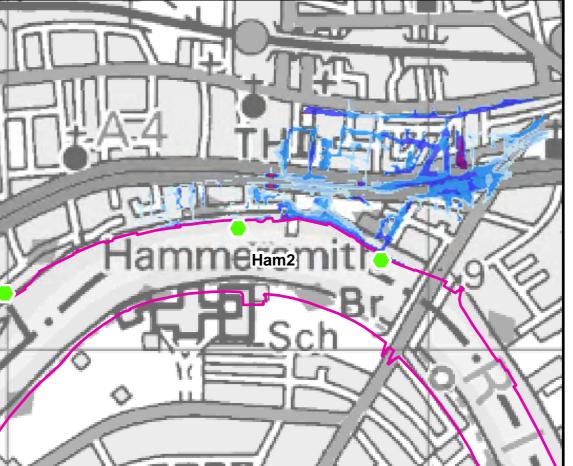

Hammelam2 mith

Legend

Breach Location

Defences

Tidal Breach Depth (m)

< 0.1m

0.1m to 0.25m

0.25m to 0.5m

0.5m to 1.0m

1.0m to 1.5m

> 1.5m

THIS DRAWING MAY BE USED ONLY FOR THE PURPOSE INTENDED

Time After Breach = 0.5hrs

Time After Breach = 1.5hrs

Time After Breach = 1.0hrs

Time After Breach = 2.0hrs

0 0.075 0.15 0.225 0.3 0.375 Kilometres

London Borough of Hammersmith and Fulham

| Scale at A3 | Date      | Drawn by    | Approved by |
|-------------|-----------|-------------|-------------|
| 1:9,000     | FEB. 2016 | G.ATHANASIA | L.MARKOSE   |

Tidal Breach Depth
Breach Location Ham2
1 in 200yr Event
Commercial in Confidence