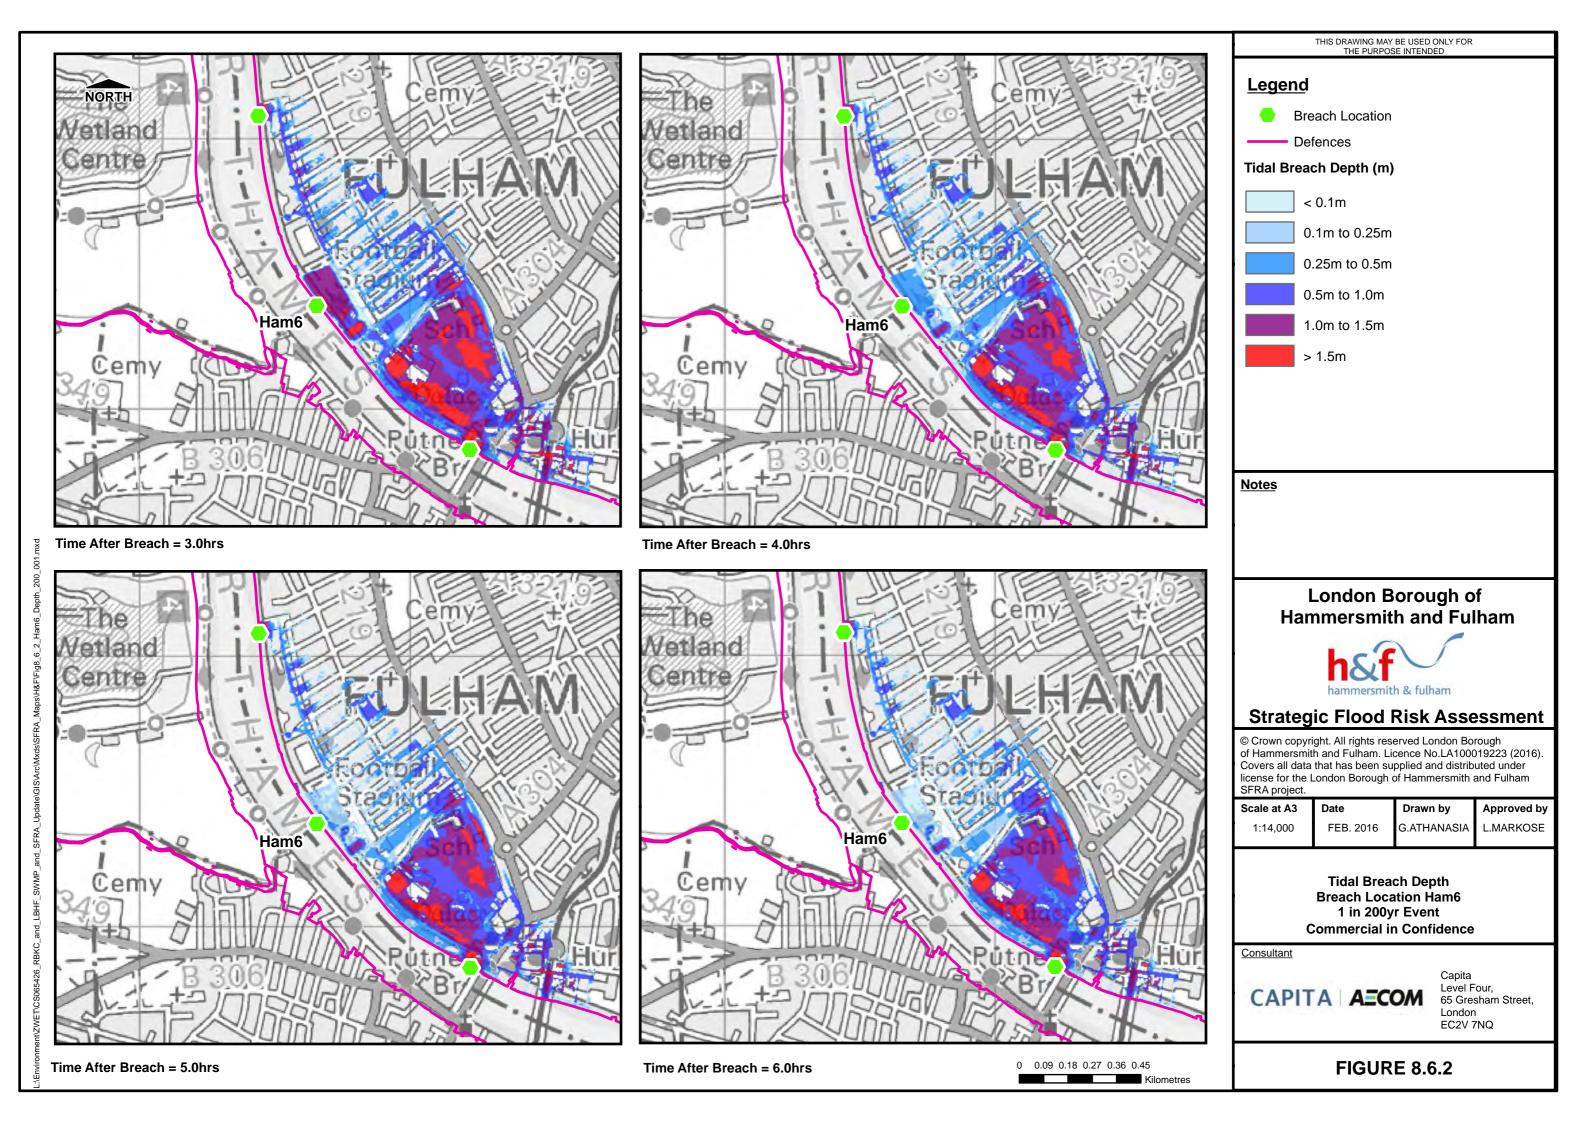

Time After Breach = 1.0hrs

Time After Breach = 1.5hrs

Legend Breach Location Defences Tidal Breach Depth (m) < 0.1m 0.1m to 0.25m 0.25m to 0.5m 0.5m to 1.0m 1.0m to 1.5m > 1.5m

THIS DRAWING MAY BE USED ONLY FOR THE PURPOSE INTENDED

# **London Borough of** Hammersmith and Fulham

# **Strategic Flood Risk Assessment**

© Crown copyright. All rights reserved London Borough of Hammersmith and Fulham. Licence No.LA100019223 (2016). Covers all data that has been supplied and distributed under license for the London Borough of Hammersmith and Fulham SFRA project.

| Scale at A3 | Date      | Drawn by    | Approved by |
|-------------|-----------|-------------|-------------|
| 1:2,500     | FEB. 2016 | G.ATHANASIA | L.MARKOSE   |

Tidal Breach Depth Breach Location Ham1 1 in 200yr Event **Commercial in Confidence** 

Consultant

<u>Notes</u>

Capita Level Four, 65 Gresham Street, London EC2V 7NQ

**FIGURE 8.1.1** 

Time After Breach = 6.0hrs

Time After Breach = 5.0hrs

**FIGURE 8.1.2** 

0 0.02 0.04 0.06 0.08 0.1