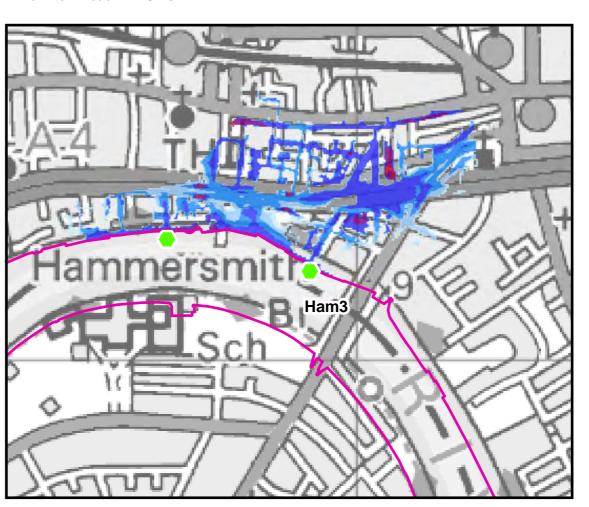

Scale at A3 1:9,000

FEB. 2016

Drawn by Approved by L.MARKOSE G.ATHANASIA

**Tidal Breach Depth Breach Location Ham1** 1 in 200yr Event **Commercial in Confidence** 

Consultant

Capita Level Four, 65 Gresham Street, London EC2V 7NQ

**FIGURE 8.3.1** 

Ham3

THIS DRAWING MAY BE USED ONLY FOR THE PURPOSE INTENDED Legend Breach Location Defences Tidal Breach Depth (m) < 0.1m 0.1m to 0.25m 0.25m to 0.5m 0.5m to 1.0m 1.0m to 1.5m > 1.5m <u>Notes</u>