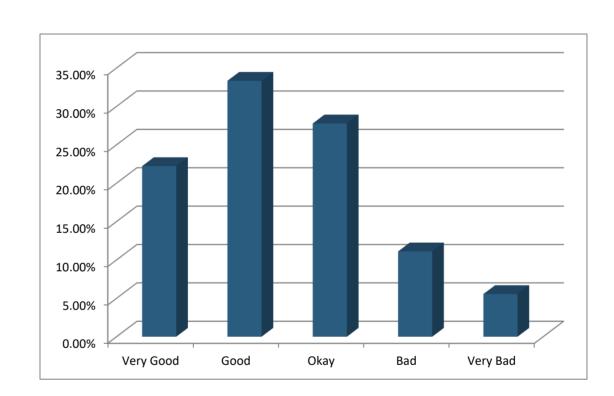

## **Results by Question**

1. Why that card? Please rate your neighbourhood as a place to live? (Multiple Choice)

|           | Responses |       |
|-----------|-----------|-------|
|           | Percent   | Count |
| Very Good | 22.22%    | 8     |
| Good      | 33.33%    | 12    |
| Okay      | 27.78%    | 10    |
| Bad       | 11.11%    | 4     |
| Very Bad  | 5.56%     | 2     |
| Totals    | 100%      | 36    |