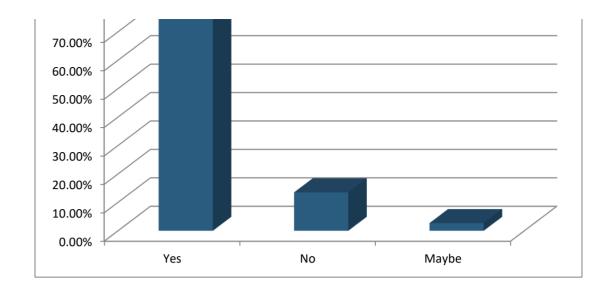

### 14. Did you enjoy today's resident's voice forum? (Multiple Choice)

|        | Responses |       |  |
|--------|-----------|-------|--|
|        | Percent   | Count |  |
| Yes    | 89.19%    | 33    |  |
| No     | 8.11%     | 3     |  |
| Maybe  | 2.70%     | 1     |  |
| Totals | 100%      | 37    |  |