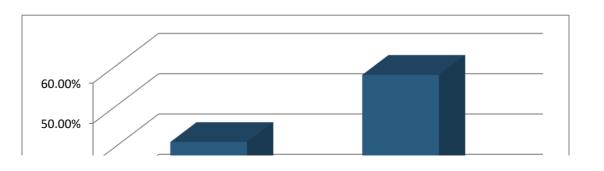

### 9. Do you have CCTV in your block, on your estate? (Multiple Choice)

|        | Responses |       |
|--------|-----------|-------|
|        | Percent   | Count |
| Yes    | 41.67%    | 15    |
| No     | 58.33%    | 21    |
| Totals | 100%      | 36    |