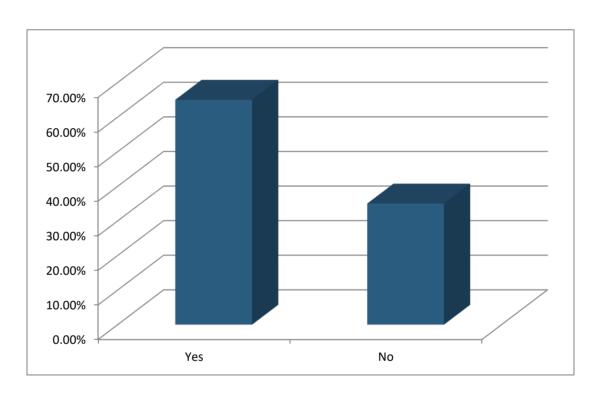

#### 11. If you don't have CCTV, do you think it would make you feel safer? (Multiple Choice)

|        | Responses |       |
|--------|-----------|-------|
|        | Percent   | Count |
| Yes    | 80.95%    | 17    |
| No     | 19.05%    | 4     |
| Totals | 100%      | 21    |