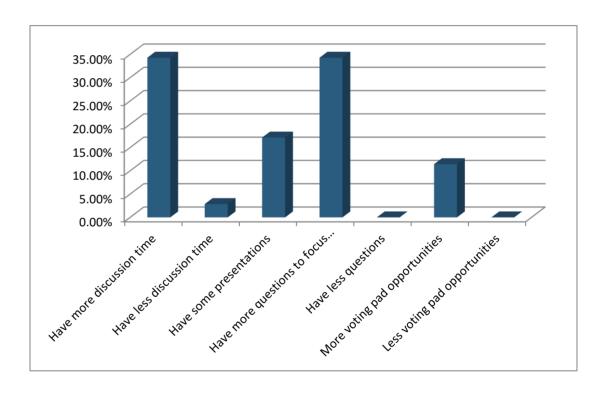

#### 17. What could we do differently? (Multiple Choice)

|                                    | Responses |       |
|------------------------------------|-----------|-------|
|                                    | Percent   | Count |
| Have more discussion time          | 34.29%    | 12    |
| Have less discussion time          | 2.86%     | 1     |
| Have some presentations            | 17.14%    | 6     |
| ore questions to focus discussions | 34.29%    | 12    |
| Have less questions                | 0.00%     | 0     |
| More voting pad opportunities      | 11.43%    | 4     |
| Less voting pad opportunities      | 0.00%     | 0     |
| Totals                             | 100%      | 35    |