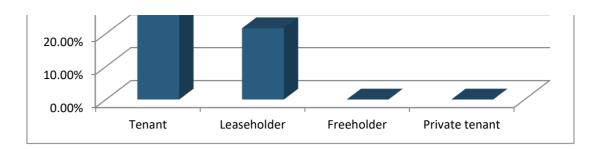

2. About you and where you live...Are you a: (Demographic Assignment)

|                | Responses |       |
|----------------|-----------|-------|
|                | Percent   | Count |
| Tenant         | 78.38%    | 29    |
| Leaseholder    | 21.62%    | 8     |
| Freeholder     | 0.00%     | 0     |
| Private tenant | 0.00%     | 0     |
| Totals         | 100%      | 37    |