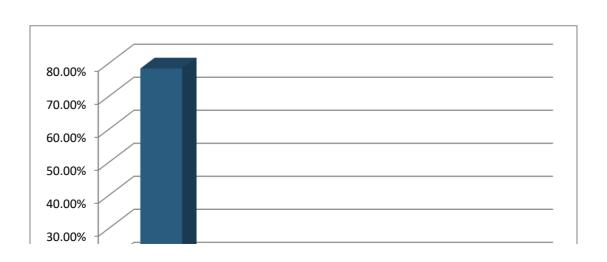

2. About you and where you live...Are you a: (Demographic Assignment)

|                | Responses |       |
|----------------|-----------|-------|
|                | Percent   | Count |
| Tenant         | 78.38%    | 29    |
| Leaseholder    | 21.62%    | 8     |
| Freeholder     | 0.00%     | 0     |
| Private tenant | 0.00%     | 0     |
| Totals         | 100%      | 37    |