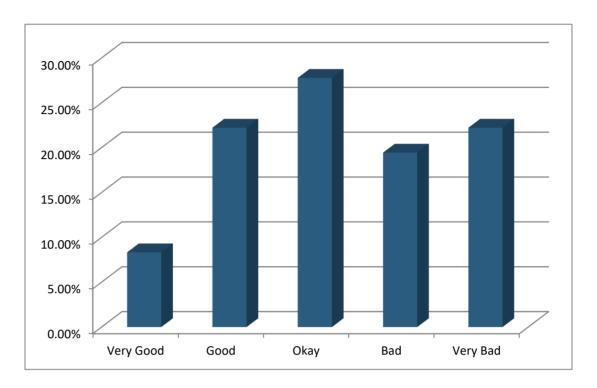

## **Results by Question**

1. Why that card? Please rate your neighbourhood as a place to live? (Multiple Choice)

|           | Responses |       |
|-----------|-----------|-------|
|           | Percent   | Count |
| Very Good | 22.22%    | 8     |
| Good      | 33.33%    | 12    |
| Okay      | 27.78%    | 10    |
| Bad       | 11.11%    | 4     |
| Very Bad  | 5.56%     | 2     |
| Totals    | 100%      | 36    |