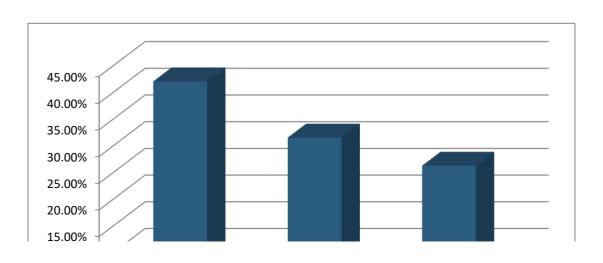

#### 18. What would you like to discuss next time? (Multiple Choice)

|                           | Responses |       |  |
|---------------------------|-----------|-------|--|
|                           | Percent   | Count |  |
| Defend Council Homes Unit | 42.11%    | 16    |  |
| Resident Involvement      | 31.58%    | 12    |  |
| Fire Safety               | 26.32%    | 10    |  |
| Totals                    | 100%      | 38    |  |