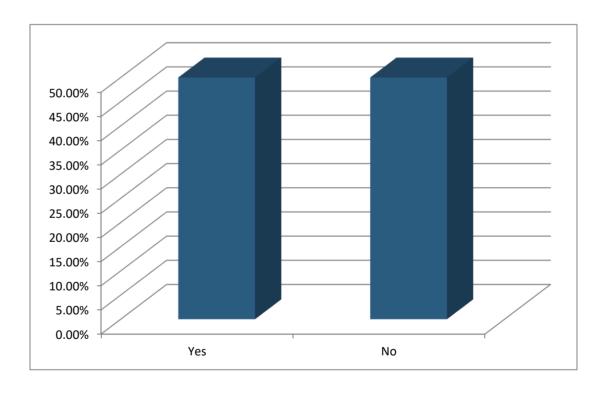

#### 8. Do you know how to report fly tipping? (Multiple Choice)

|        | Responses |       |
|--------|-----------|-------|
|        | Percent   | Count |
| Yes    | 50.00%    | 19    |
| No     | 50.00%    | 19    |
| Totals | 100%      | 38    |