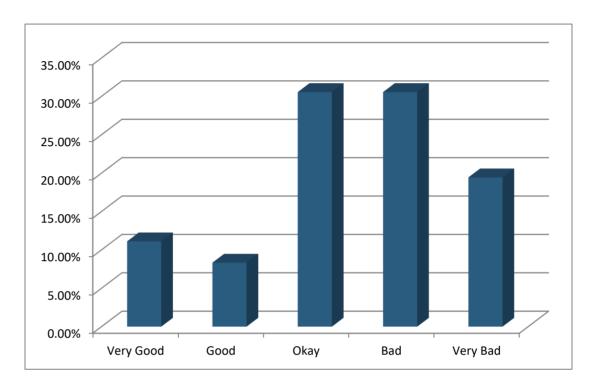

5. How do you rate the ability of Housing staff to deal with things you report? (Multiple Choice)

|           | Responses |       |
|-----------|-----------|-------|
|           | Percent   | Count |
| Very Good | 8.33%     | 3     |
| Good      | 22.22%    | 8     |
| Okay      | 27.78%    | 10    |
| Bad       | 19.44%    | 7     |
| Very Bad  | 22.22%    | 8     |
| Totals    | 100%      | 36    |