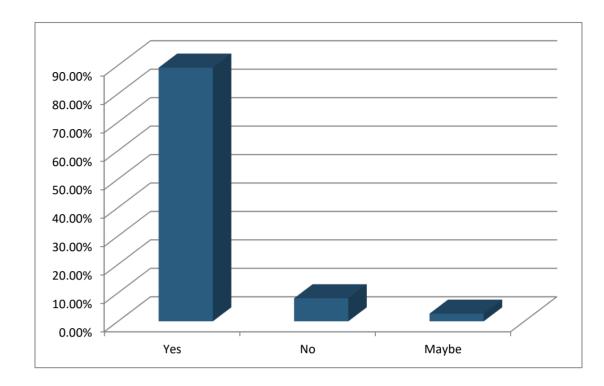

### 14. Did you enjoy today's resident's voice forum? (Multiple Choice)

|        | Responses |       |  |
|--------|-----------|-------|--|
|        | Percent   | Count |  |
| Yes    | 89.19%    | 33    |  |
| No     | 8.11%     | 3     |  |
| Maybe  | 2.70%     | 1     |  |
| Totals | 100%      | 37    |  |