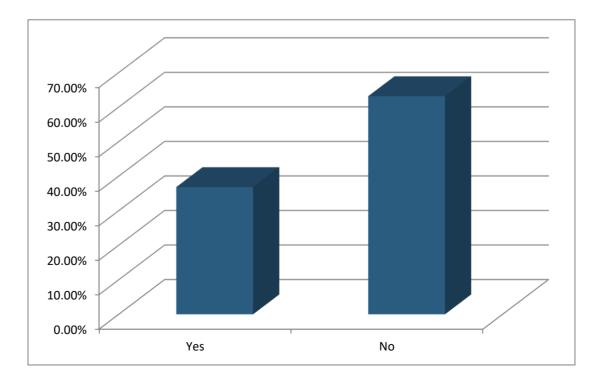

### 4. Have you been to a Growth & Place (Housing) meeting in the last year? (Multiple Choice)

|        | Responses |       |
|--------|-----------|-------|
|        | Percent   | Count |
| Yes    | 59.46%    | 22    |
| No     | 40.54%    | 15    |
| Totals | 100%      | 37    |