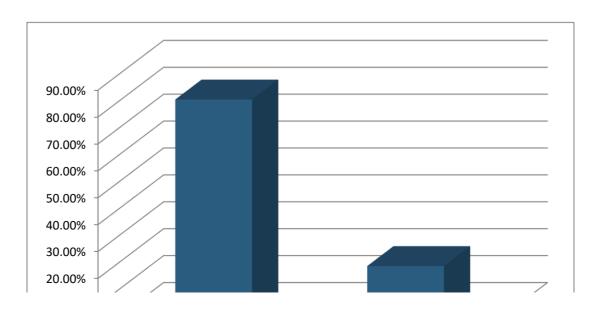

6. Do you know who your housing officer is? (Multiple Choice)

|        | Responses |       |
|--------|-----------|-------|
|        | Percent   | Count |
| Yes    | 74.36%    | 29    |
| No     | 25.64%    | 10    |
| Totals | 100%      | 39    |