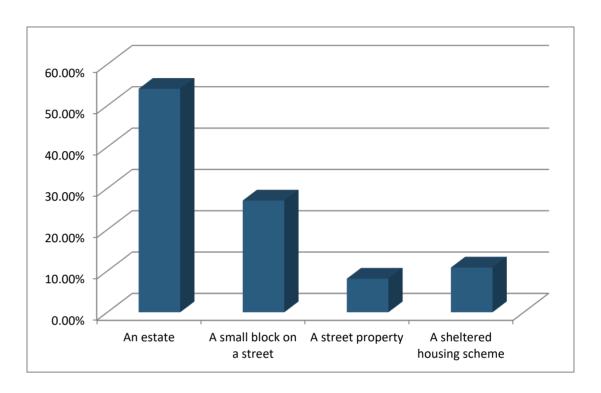

### 3. Where do you live? (Demographic Assignment)

|                            | Responses |       |
|----------------------------|-----------|-------|
|                            | Percent   | Count |
| An estate                  | 54.05%    | 20    |
| A small block on a street  | 27.03%    | 10    |
| A street property          | 8.11%     | 3     |
| A sheltered housing scheme | 10.81%    | 4     |
| Totals                     | 100%      | 37    |