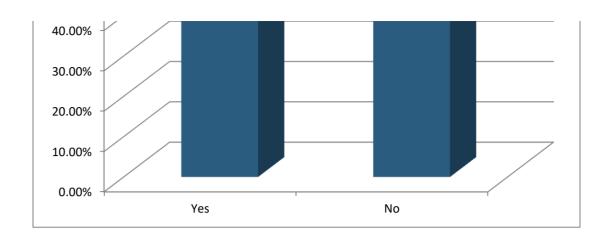

#### 13. Do you know how to report an overgrown or dying tree? (Multiple Choice)

|        | Responses |       |  |
|--------|-----------|-------|--|
|        | Percent   | Count |  |
| Yes    | 36.84%    | 14    |  |
| No     | 63.16%    | 24    |  |
| Totals | 100%      | 38    |  |