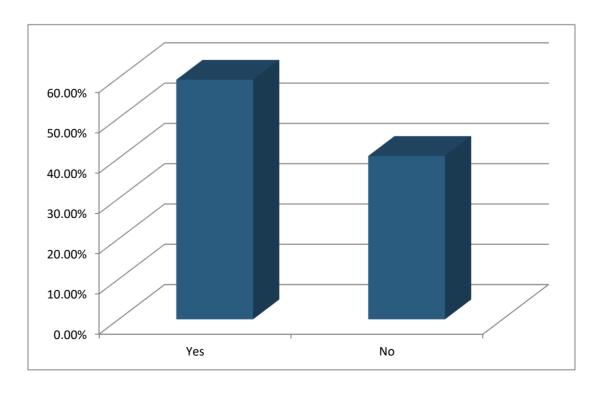

### 4. Have you been to a Growth & Place (Housing) meeting in the last year? (Multiple Choice)

|        | Responses |       |
|--------|-----------|-------|
|        | Percent   | Count |
| Yes    | 59.46%    | 22    |
| No     | 40.54%    | 15    |
| Totals | 100%      | 37    |