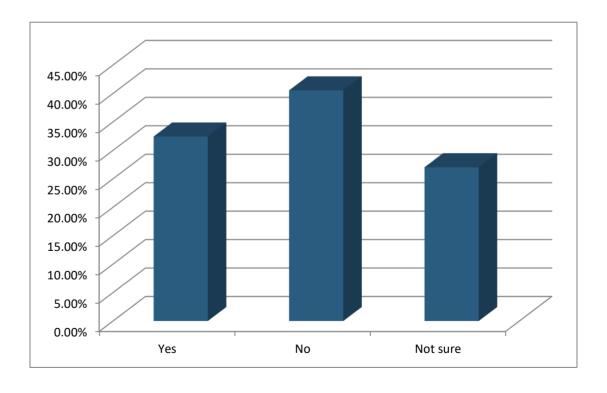

#### 15. Was it what you expected? (Multiple Choice)

|          | Responses |       |  |
|----------|-----------|-------|--|
|          | Percent   | Count |  |
| Yes      | 32.43%    | 12    |  |
| No       | 40.54%    | 15    |  |
| Not sure | 27.03%    | 10    |  |
| Totals   | 100%      | 37    |  |