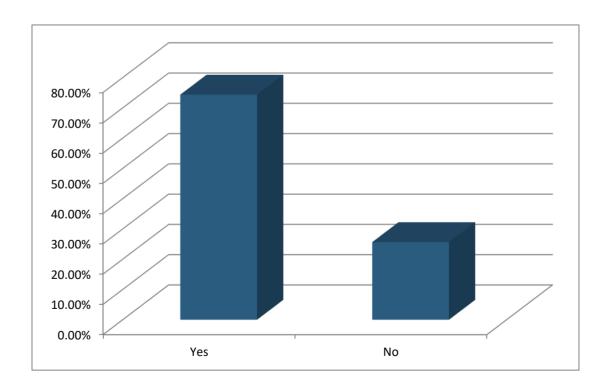

6. Do you know who your housing officer is? (Multiple Choice)

|        | Responses |       |
|--------|-----------|-------|
|        | Percent   | Count |
| Yes    | 74.36%    | 29    |
| No     | 25.64%    | 10    |
| Totals | 100%      | 39    |