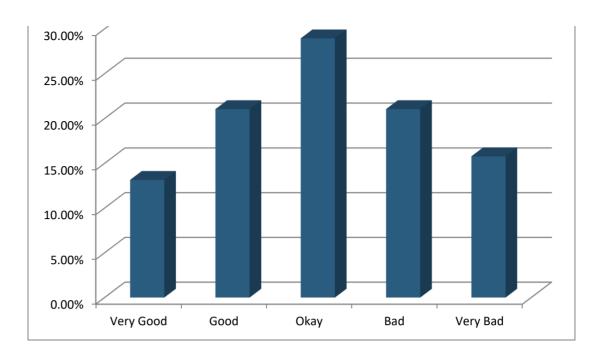

|           | Percent | Count |
|-----------|---------|-------|
| Very Good | 13.16%  | 5     |
| Good      | 21.05%  | 8     |
| Okay      | 28.95%  | 11    |
| Bad       | 21.05%  | 8     |
| Very Bad  | 15.79%  | 6     |
| Totals    | 100%    | 38    |