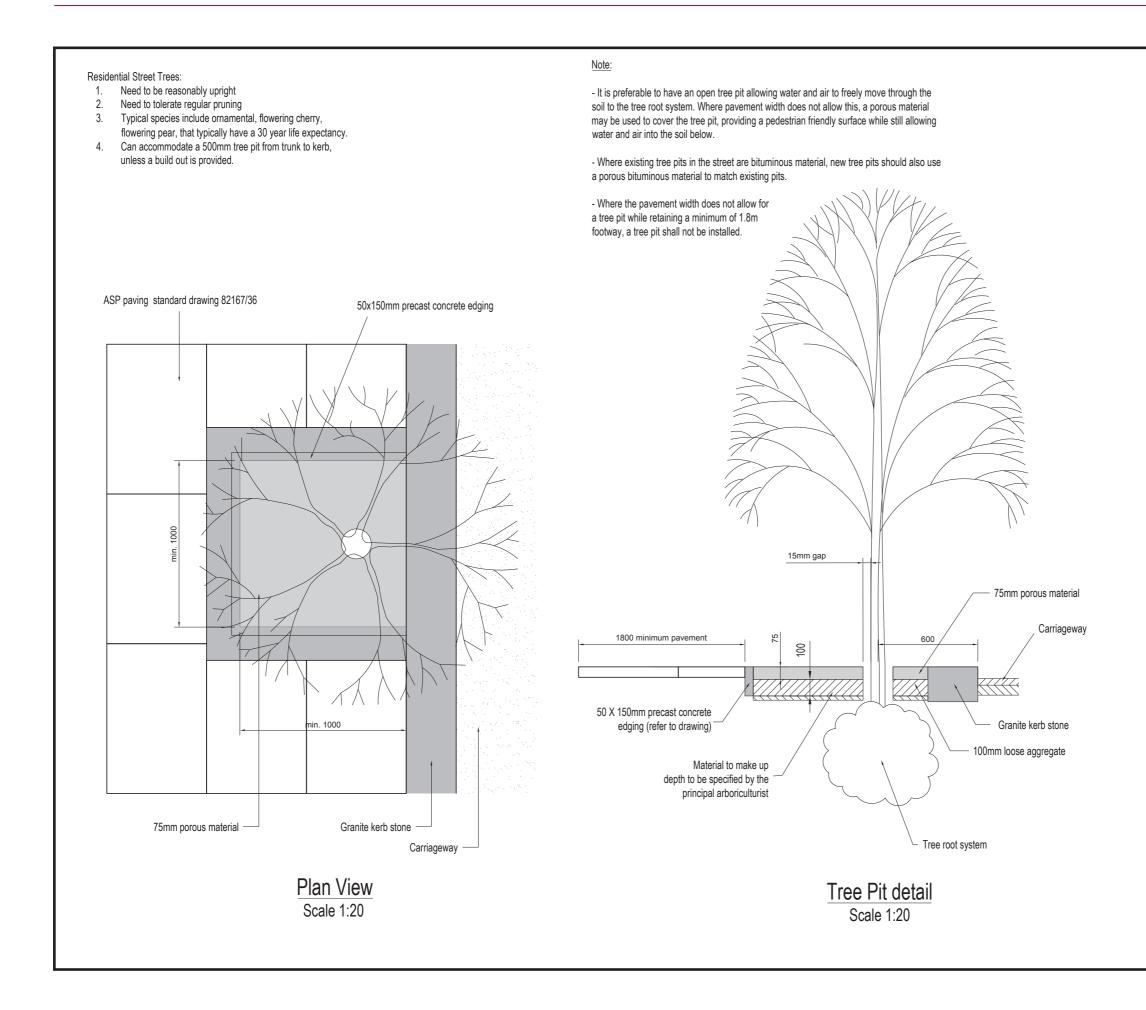

### **TREE PITS**

Note: Where possible, forecourts should be Where possible align the tree pits with the existing bonding patterns; Tree pits should be filled with bitumous materials as specified by the principal aboriculturist.