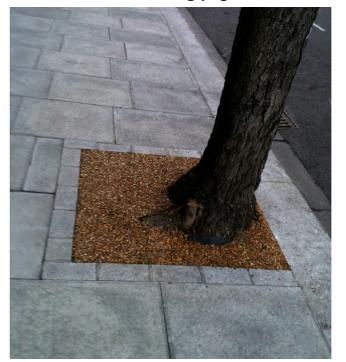

### **TREE PITS**

Note: Where possible, forecourts should be Where possible align the tree pits with the existing bonding patterns; Tree pits should be filled with bitumous materials as specified by the principal aboriculturist.