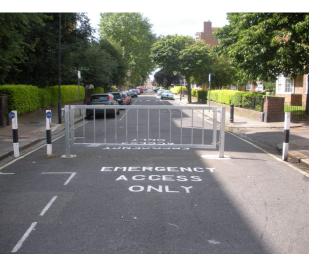

### **GERDA GATE**

The Gerda Gate should be painted black and should be a minimum of 3.1 metres in width determined by the priority to accommodate the 1.1 metres width for each cycle access on either side.

Note: Where quality can be afforded Furnitubes supply a Gerda Gate that compliments the Borough's palette of street furniture which incorporates the unique Gerda lock system.

Standard Detail Drawing page 73