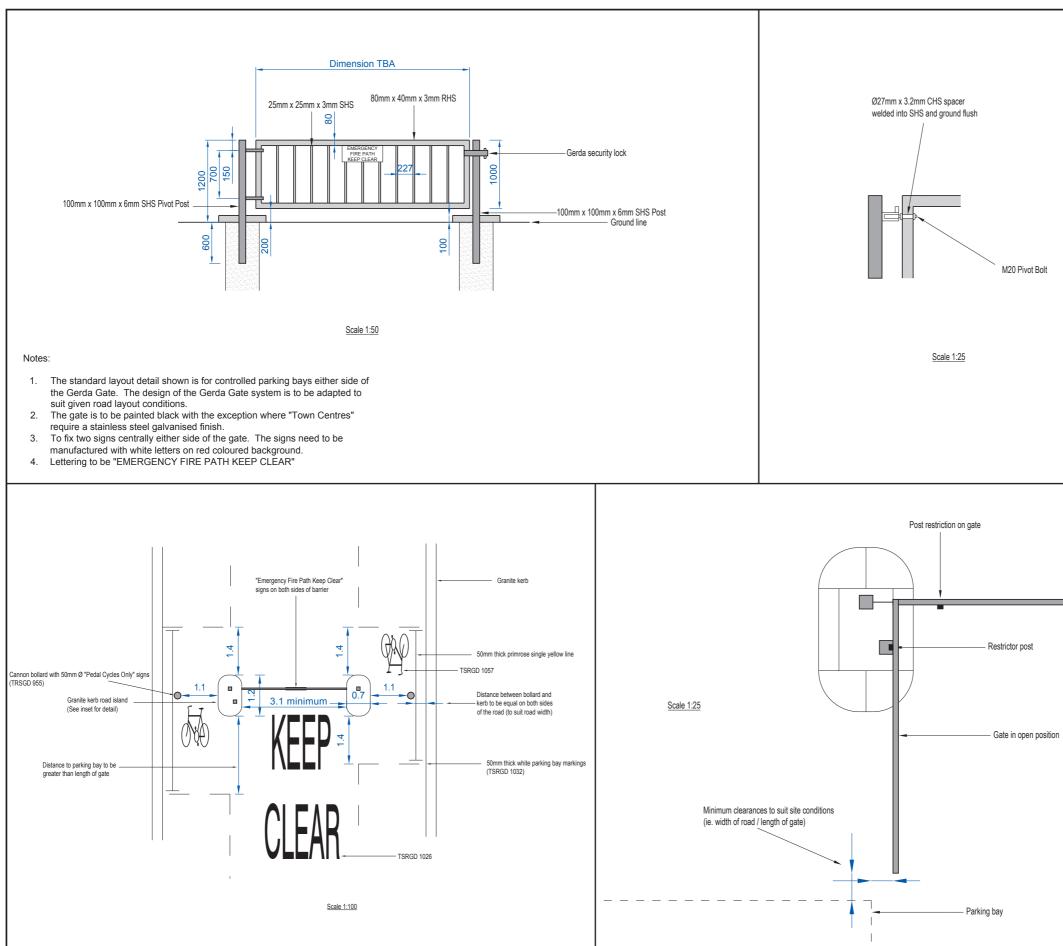

### **GERDA GATE**

The Gerda Gate should be painted black and should be a minimum of 3.1 metres in width determined by the priority to accommodate the 1.1 metres width for each cycle access on either side.

Note: Where quality can be afforded Furnitubes supply a Gerda Gate that compliments the Borough's palette of street furniture which incorporates the unique Gerda lock system.

Standard Detail Drawing page 73

GERDA GATE

Drawing Status:

DWG No.

82168/4/2/7

rev. -