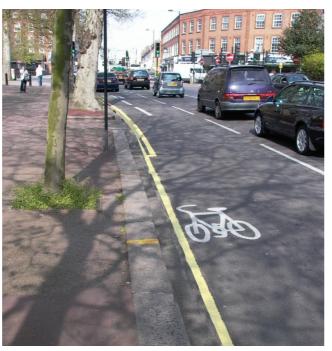

### **CYCLE LANES**

Lane marking must be 50mm in width. Ensure effective use of signs. Grey 'anti-skid' and suitable road markings to be used to maximise visibility and user distinction.