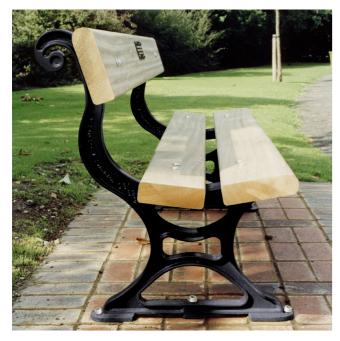

### SEATS

Furnitubes Palace Cast Iron Black PA8 Supplier: Furnitubes Supplier's details see page 74 (Varnished, double arm rest)

**RESIDENTIAL • STREET FURNITURE** 