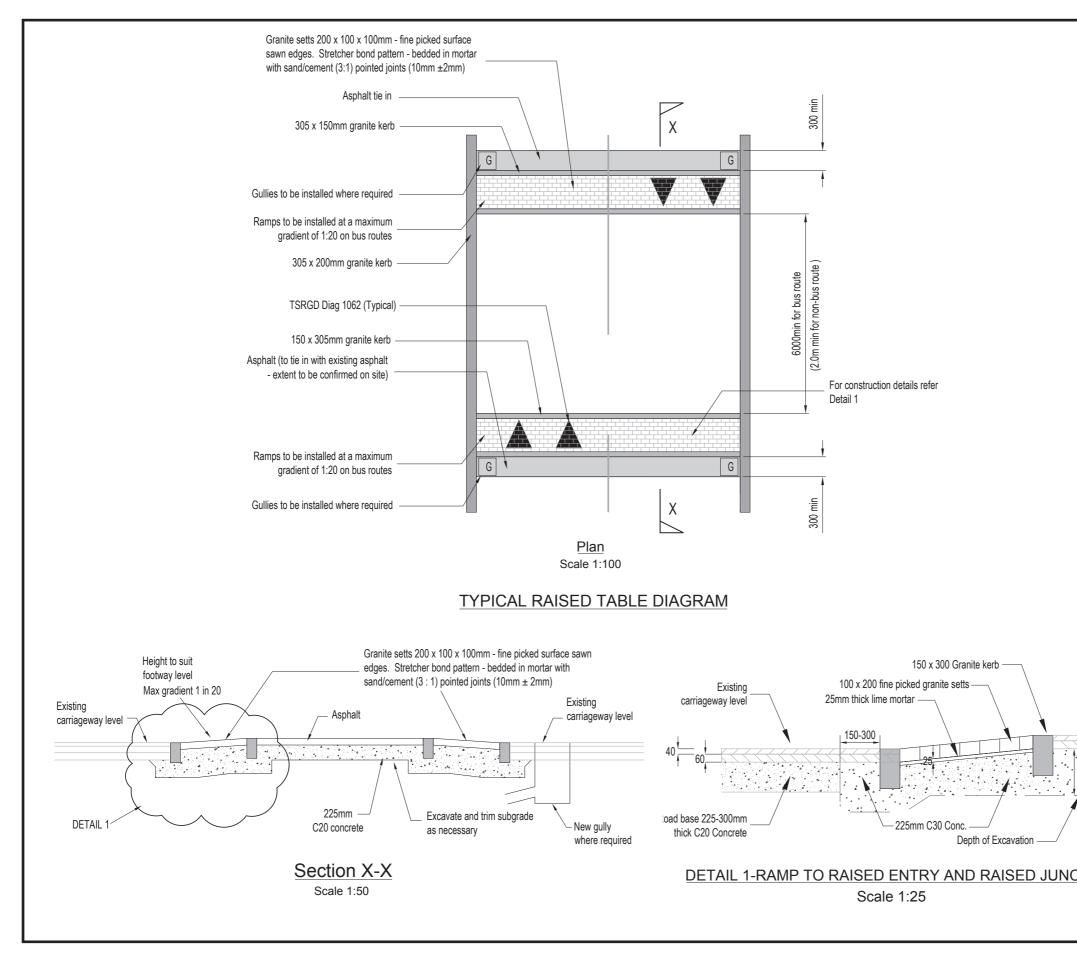

### **RESIDENTIAL • CARRIAGEWAYS**

|                                        | Deskund i 1711 -                                                                                       |          |               |                    |         |  |
|----------------------------------------|--------------------------------------------------------------------------------------------------------|----------|---------------|--------------------|---------|--|
|                                        | Produced by Highways & Engineering<br>on the Land Survey Mapping System.<br>This drawing is Copyright. |          |               |                    |         |  |
|                                        | F\$ 32265                                                                                              |          |               | 265                |         |  |
|                                        |                                                                                                        |          |               |                    |         |  |
|                                        |                                                                                                        |          |               |                    |         |  |
|                                        |                                                                                                        | Revision | s             |                    |         |  |
|                                        | Revisions NOTES   Date   Rev.                                                                          |          |               |                    |         |  |
|                                        | Initial drawing issued as Rev A MAR.'11 A                                                              |          |               | A CEP              |         |  |
|                                        |                                                                                                        |          |               |                    |         |  |
|                                        |                                                                                                        |          |               |                    |         |  |
|                                        |                                                                                                        |          |               |                    |         |  |
|                                        |                                                                                                        |          |               |                    |         |  |
|                                        |                                                                                                        | init.    |               | d                  | ate     |  |
|                                        | surveyed                                                                                               |          |               |                    |         |  |
|                                        | levelled                                                                                               |          |               |                    |         |  |
|                                        | designed<br>drawn /                                                                                    |          | SC            |                    | R.'11   |  |
|                                        | traced                                                                                                 | CEP      |               | MAR.'11<br>MAR.'11 |         |  |
|                                        | checked                                                                                                | AA       |               |                    | MAR. 11 |  |
|                                        |                                                                                                        |          | al Sheet Size |                    |         |  |
|                                        | As shown A3                                                                                            |          |               |                    |         |  |
|                                        | HAMMERSMITH & FULHAM                                                                                   |          |               |                    |         |  |
|                                        | COUNCIL                                                                                                |          |               |                    |         |  |
|                                        |                                                                                                        |          |               |                    |         |  |
|                                        | ENVIRONMENT SERVICES                                                                                   |          |               |                    | S       |  |
|                                        | TOWN HALL, KING STREET                                                                                 |          |               |                    |         |  |
|                                        | LONDON, W6 9JU                                                                                         |          |               |                    |         |  |
|                                        | Telephone 020 8748 3020<br>PROJECT                                                                     |          |               |                    |         |  |
|                                        |                                                                                                        |          |               |                    |         |  |
| ۱.                                     | RESIDENTIAL AREA<br>STANDARD DETAILS<br>CARRIAGEWAYS                                                   |          |               |                    |         |  |
| 40 60                                  |                                                                                                        |          |               |                    |         |  |
| 350                                    |                                                                                                        |          |               |                    |         |  |
| ······································ | CONSTRU                                                                                                | JCTION   | IEL           | EME                | NTS     |  |
|                                        | RAISED TABLE DETAILS                                                                                   |          |               |                    | LS      |  |
|                                        | (B                                                                                                     | US RO    | UTE           | E)                 |         |  |
| CTION                                  |                                                                                                        |          |               |                    |         |  |
|                                        | Drawing Status:                                                                                        |          |               |                    |         |  |
|                                        | DWG No. rev. 82168/4/4/4 A                                                                             |          |               |                    |         |  |
|                                        | 021                                                                                                    |          | -             |                    |         |  |