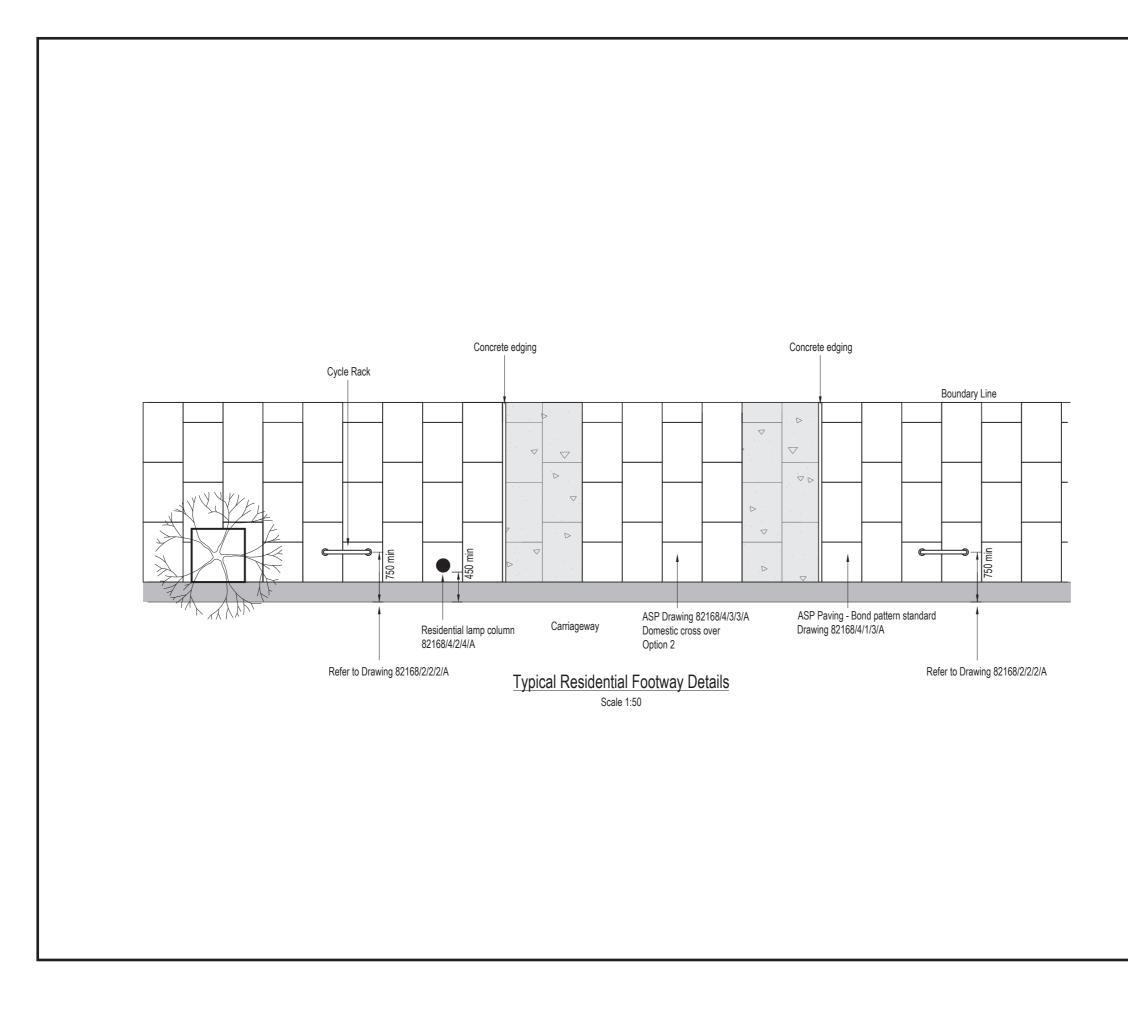

### RESIDENTIAL

TOWN CENTRES • FOOTWAYS

| Produced by Highways & Engineering<br>on the Land Survey Mapping System.<br>This drawing is Copyright. |           |                 |                       |  |  |
|--------------------------------------------------------------------------------------------------------|-----------|-----------------|-----------------------|--|--|
|                                                                                                        |           |                 |                       |  |  |
|                                                                                                        | Revisions |                 |                       |  |  |
| NOTES<br>Streetsmart Updated                                                                           | a N       | Date            | Rev.   Init.<br>A CEP |  |  |
|                                                                                                        |           |                 |                       |  |  |
|                                                                                                        |           |                 |                       |  |  |
|                                                                                                        |           |                 |                       |  |  |
|                                                                                                        |           |                 |                       |  |  |
|                                                                                                        |           |                 |                       |  |  |
|                                                                                                        |           |                 |                       |  |  |
| auriouad                                                                                               | init.     | _               | date                  |  |  |
| surveyed                                                                                               |           | _               |                       |  |  |
| levelled                                                                                               |           | _               |                       |  |  |
| designed                                                                                               |           |                 |                       |  |  |
| drawn /<br>traced                                                                                      | WAS       | JI              | UN.'07                |  |  |
| checked                                                                                                | WAS       | M               | AR.'11                |  |  |
| approved                                                                                               | AA        | м               | AR.'11                |  |  |
| scale<br>As sh                                                                                         |           | iginal Sh<br>A3 | eet Size              |  |  |
| HAMMER                                                                                                 | SMITH 8   | & FUI           | HAM                   |  |  |
|                                                                                                        | COUNCI    |                 |                       |  |  |
|                                                                                                        | 0001101   | -               |                       |  |  |
|                                                                                                        |           |                 |                       |  |  |
| ENVIRC                                                                                                 | NMENT SI  | ERVICE          | -S                    |  |  |
| TOWN HALL, KING STREET                                                                                 |           |                 |                       |  |  |
| LONDON, W6 9JU                                                                                         |           |                 |                       |  |  |
| Telephone 020 8748 3020                                                                                |           |                 |                       |  |  |
| PROJECT                                                                                                |           |                 |                       |  |  |
| RESIDENTIAL AREA                                                                                       |           |                 |                       |  |  |
| STANDARD DETAILS                                                                                       |           |                 |                       |  |  |
| FOOTWAYS                                                                                               |           |                 |                       |  |  |
| FURNITURE                                                                                              |           |                 |                       |  |  |
| TYPICAL RESIDENTIAL                                                                                    |           |                 |                       |  |  |
| FOOTWAY LAYOUT DETAILS                                                                                 |           |                 |                       |  |  |
|                                                                                                        |           |                 |                       |  |  |
| Drawing Status:                                                                                        |           |                 |                       |  |  |
| Drawing status.                                                                                        |           |                 |                       |  |  |
|                                                                                                        | 68/4/1/1  |                 | A                     |  |  |

### **DROP KERBS**

600mm x 600mm Artificial Stone Paving Note: main kerb, curves around a right angle by means of a quadrant stone or a narrow 'curved' kerb. Supplier's details see page 74

### **TACTILE PAVIOURS**

Blue Blistered Clay – L-Shaped layout reserved for controlled crossings. Buff Corduroy - used to indicate hazards such as the approach of steps. Ladder Tactile – used to indicate the start of a footway running alongside a cycle track.

### **TREE PITS**

Note: Where possible, forecourts should be Where possible align the tree pits with the existing bonding patterns; Tree pits should be filled with bitumous materials as specified by the principal aboriculturist.

### PAVING

Artificial Stone Paving.

Paving must be laid on a smooth surface; if it is not smooth the leverage will result in cracking.

Supplier's details see page 74

### **CYCLE RACKS**

Ham 700 Black Polyurethane Cycle Rack Supplier: Furnitubes Supplier details see page 74

Where footway widths are restricted Cyclehoop's should be attached on to suitable sign posts or bollards. Cyclehoop in mild steel powdercoated Black.

### DOMESTIC CROSSOVER

Artifical Stone Paving 600mm x 600mm x 63mm Natural colour. Note: Broom finish concrete may be used

for industrial premises. However, for the residential crossovers, the used of artifical stone paving should be used, with the exception of locations where excessive cuts will create a poor outcome, concrete may be used by carving the bonding pattern of the surroudning paviours for a standard finish.