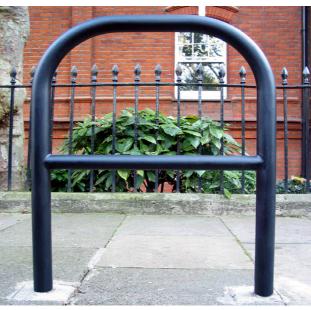

### **GERDA GATE**

The Gerda Gate should be painted black and should be a minimum of 3.1 metres in width determined by the priority to accommodate the 1.1 metres width for each cycle access on either side.

Note: Where quality can be afforded Furnitubes supply a Gerda Gate that compliments the Borough's palette of street furniture which incorporates the unique Gerda lock system.

Standard Detail Drawing page 73