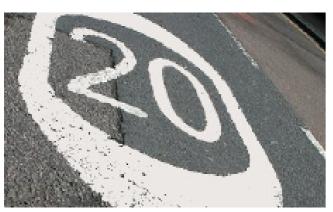

### 20 MPH ZONES and TRAFFIC CALMING

Eliptical sign to be marked using the standard template . Recommended Road marking width -100mm.