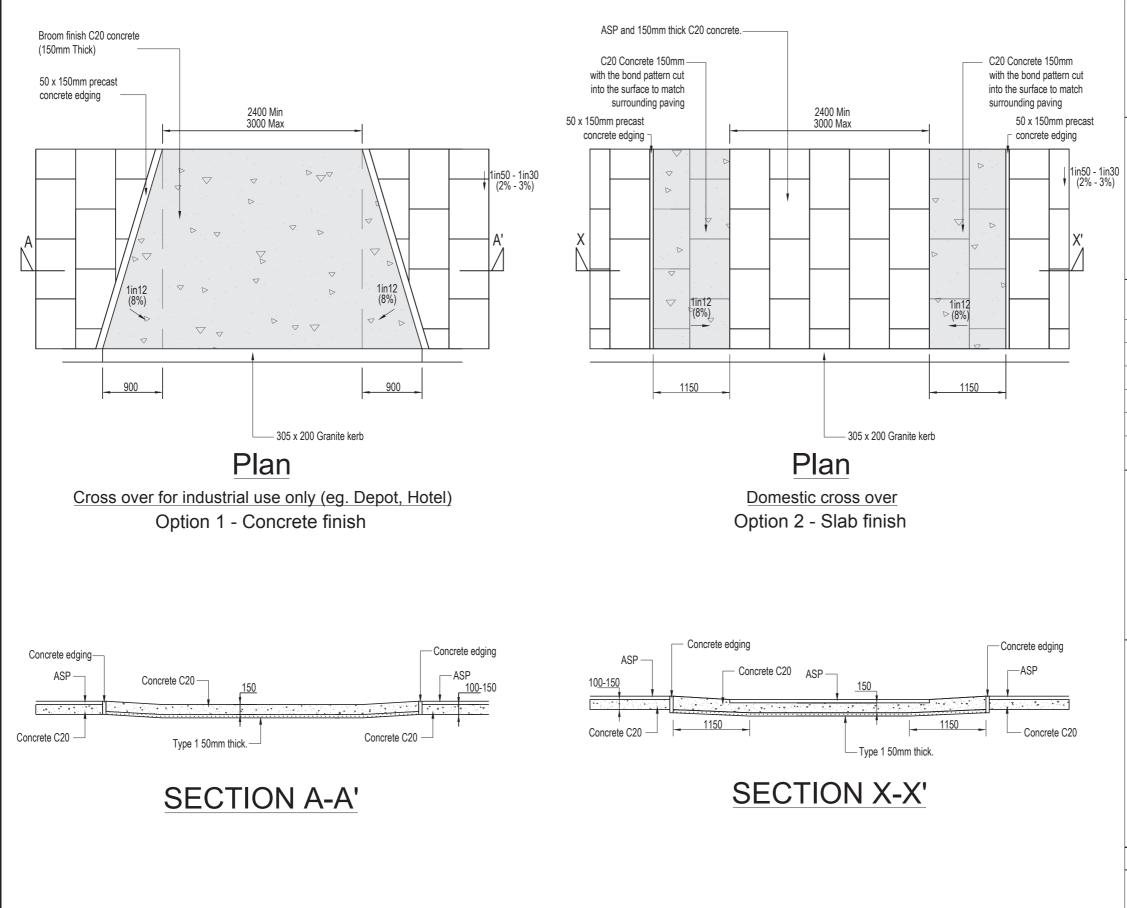

### DOMESTIC CROSSOVER

Artifical Stone Paving 600mm x 600mm x 63mm Natural colour. Note: Broom finish concrete may be used

for industrial premises. However, for the residential crossovers, the used of artifical stone paving should be used, with the exception of locations where excessive cuts will create a poor outcome, concrete may be used by carving the bonding pattern of the surroudning paviours for a standard finish.

### Standard Detail Drawing page 70

### **RESIDENTIAL • CARRIAGEWAYS**

| Produced by Highways & Eng<br>on the Land Survey Mapping 1<br>This drawing is Copyright. | ineering<br>System. |                | F                    | S 32265          | )         |
|------------------------------------------------------------------------------------------|---------------------|----------------|----------------------|------------------|-----------|
|                                                                                          |                     |                |                      |                  |           |
| NOTES<br>Streetsmart Updated                                                             | Revision            | s<br>Da<br>MAR |                      | Rev.             | Ini<br>CE |
| Sileeisman Opualei                                                                       | ſ                   | WAP.           |                      | A                | CE        |
|                                                                                          |                     |                |                      |                  |           |
|                                                                                          | init.               |                |                      | date             |           |
| surveyed                                                                                 |                     |                |                      |                  |           |
| levelled                                                                                 |                     |                |                      |                  |           |
| designed                                                                                 |                     |                |                      |                  |           |
| drawn /<br>traced                                                                        | WAS                 |                | JUN.'07              |                  | )7        |
| checked                                                                                  | WAS                 |                | MAR.'11              |                  | 11        |
| approved                                                                                 | AA                  |                | MAR.'11              |                  | 11        |
| scale 1:50                                                                               | Origin              |                | nal Sheet Size<br>A3 |                  | ize       |
| HAMMER                                                                                   | SMITH<br>COUN(      |                | UL                   | .HA              | М         |
| ENVIRO                                                                                   | NMENT               | SER            | VIC                  | ES               |           |
|                                                                                          | I HALL, KIN         |                |                      |                  |           |
|                                                                                          | ONDON, W            |                |                      |                  |           |
| PROJECT                                                                                  | ohone 020 8         | 140 3          | 020                  |                  |           |
|                                                                                          | DENTIA<br>DARD I    |                |                      |                  |           |
| CAR                                                                                      | RIAGE               | WA             | YS                   |                  |           |
| CONSTRU                                                                                  | ICTION              | I EL           | .EM                  | IEN <sup>.</sup> | τs        |
| TYPICA                                                                                   | AL CRO<br>DETAI     |                | ov                   | ER               |           |
| Drawing Status:                                                                          |                     |                |                      |                  |           |
| DWG No.                                                                                  |                     |                |                      | r                | ev.       |

STREETSMART 2

А

82168/4/3/3

**RESIDENTIAL • CARRIAGEWAYS** 