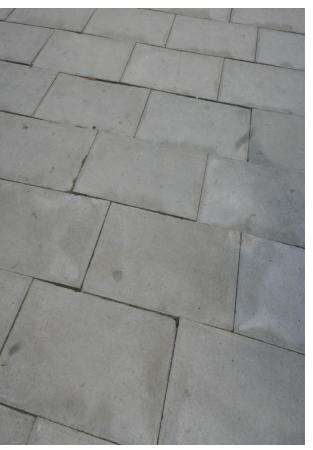

### PAVING

Artificial Stone Paving.

Paving must be laid on a smooth surface; if it is not smooth the leverage will result in cracking.

Supplier's details see page 74