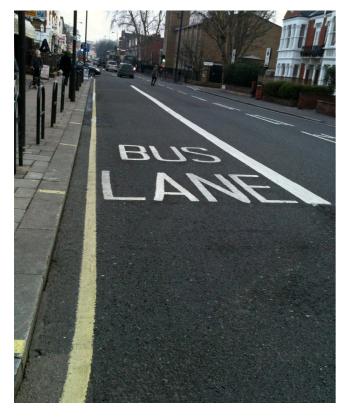

### **BUS LANES**

Carriageways to be the same colour as the existing carriageway.