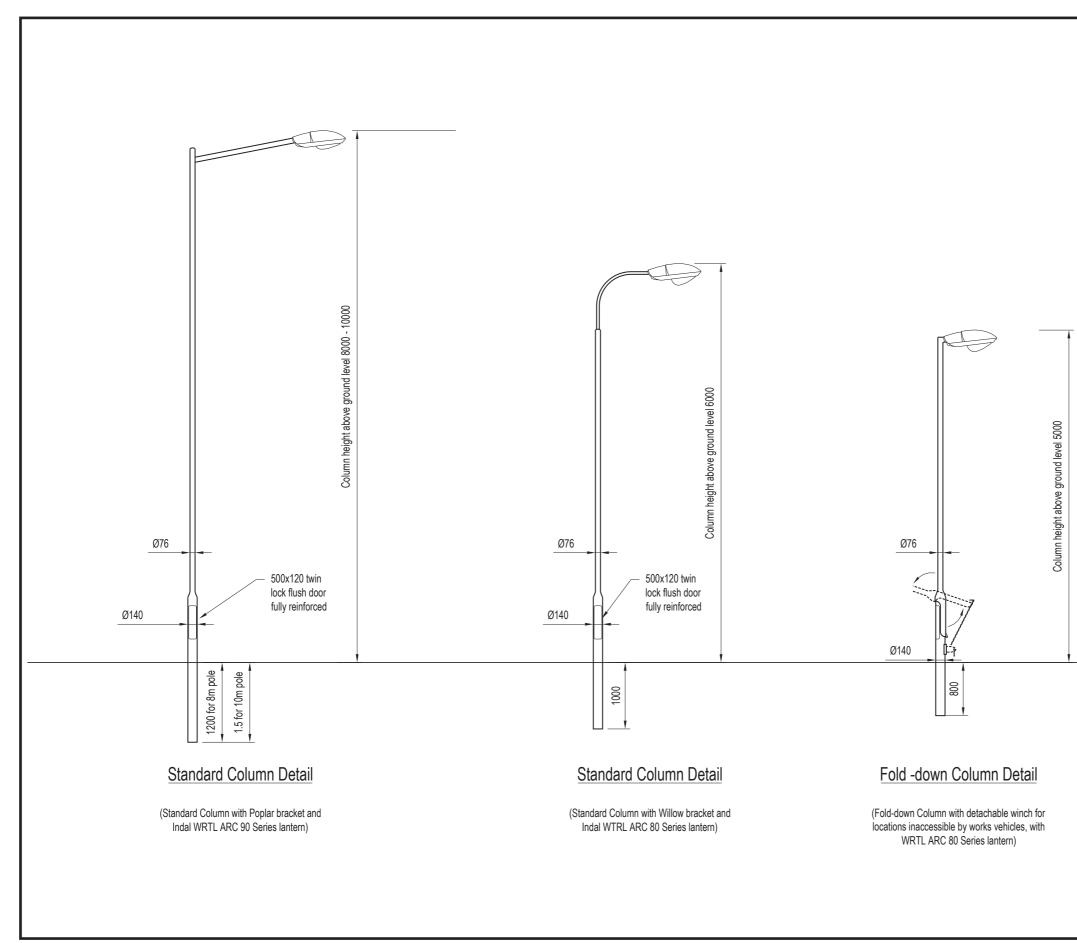

### STREET LIGHTING

Urbis ZX range 1, 2, 3, 12 Supplier: Urbis Lighting Ltd Supplier's details see page 74 Standard Detail Drawing page 68