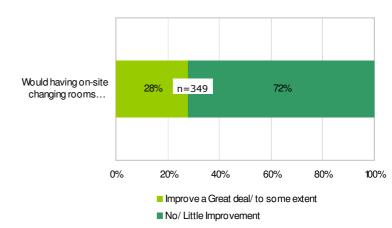

| 2     |
| noticeboard for sports events / clubs                                                                  | 16    |
| Good atmosphere on basketball courts                                                                   | 1     |
| More benches around the basketball courts                                                              | 1     |
| Stands for basketball area                                                                             | 1     |

The above table shows the free text answers for the question 'Do you have any suggestions for increasing access and participation in sports and leisure in the park?'

#### **CHANGING FACILITIES**

Would having onsite changing rooms improve your use of sports/ leisure facilities at Ravenscourt Park?



28% of respondents believed that having on site changing rooms would improve their use of sports/ leisure facilities 'a great deal' or 'to some extent'. 72% believed that it would make 'little' or 'no' improvement.

#### **DOG EXERCISE AREAS**

How often do you use Ravenscourt Park and the dog areas within it for dog walking?



All Areas - There were 103 dog walkers who answered this question. 3% said they never used the dog exercise enclosures, 8% said they used them less than once a week, 35% said they used them one to five times a week, and 54% said they used them more than five times a week. The Goldhawk Road area was the most popular dog walking area, followed by lakeside and Bull Gate.

#### SATISFACTIONS WITH DOG PROVISION

Overall, how satisfied or dissatisfied are you with curr