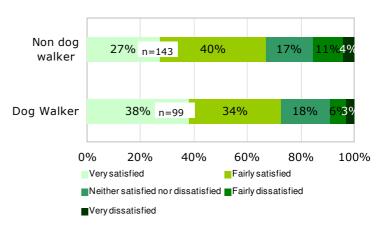

# **Encouraging Responsible Dog Ownership**

Dog walkers represent 20% of visits all visits to parks across Hammersmith and Fulham. Therefore the safety of parks users relies heavily on responsible dog owners and effective enforcement against dog fouling, irresponsible owners and dangerous dogs.

All of the children's play areas are designated dog free areas in Ravenscourt Park to protect the health and safety of children from dog fouling and dangerous dogs. There are also dog free areas for people to enjoy near the lake and at the tea-house.

There are currently three formal dog exercise areas in Ravenscourt Park where owners can safely take their dogs off the lead in a controlled environment. The provision of these areas is being reviewed across the borough to promote more responsible dog ownership.

The control of Dogs in the borough is the responsibility of the Parks Constabulary. The following dog control orders took effect in Hammersmith and Fulham on 15 March 2007. Failure to comply with these orders will mean a £75 fine or prosecution.

- Fouling of Land by Dogs Order;
- Dogs on Leads by Direction;

- Dogs on Leads Order;
- Exclusion of Dogs Order;
- Maximum Number of Dogs Order.

## **Borough Action for Responsible K9s**

BARK is a multi-agency group which proactively tackles irresponsible dog owners.

BARK stands for Borough Action for Responsible K9s and is a joint project between the Council, H&F Homes, local 'Safer Neighbourhood' Police, the Mayhew Animal Home and the RSPCA. It is responsible for promoting responsible dog ownership in the borough and for tackling dangerous dogs.

BARK operates regular proactive patrols of the borough to educate the community on dog health and welfare, responsible ownership and dog related legislation. We also visit properties where we have been made aware of a dog related welfare complaint or environmental concern such as fouling or noise or where we suspect a banned type dog is being kept.