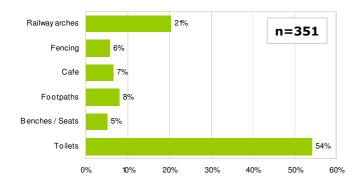

#### Toilets

Male and Female and fully accessible unisex toilets are located at the Tea House. Children's toilets in the railway arches are opened in the summer months when the paddling pool is in operation.

#### **Public Toilets**

Hammersmith and Fulham Council are responsible for the public toilets in the park. All toilets in the park are cleaned and maintained by Quadron Services Limited.

Male and Female toilets and a fully accessible toilet (Radar Key) are located at the tea house and there is a separate toilet block open when the paddling pool is in operation at the main toddlers play ground. There is currently fully accessible toilet within this block.