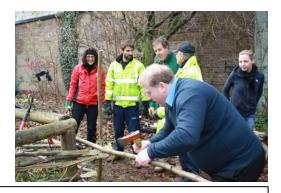

# Ravenscourt Conservation Area Hedge Laying Training

On 18 December 2012 Teams from Groundwork London and Quadron Services supported by Hedge Laying trainer from Natural England delivered hedge laying workshop to 10 students and volunteers from HGCA "Get Out There" program laying over 40 meters of mixed native hedge around the existing pond, creating habitat and improving site lines in the Conservation Area.