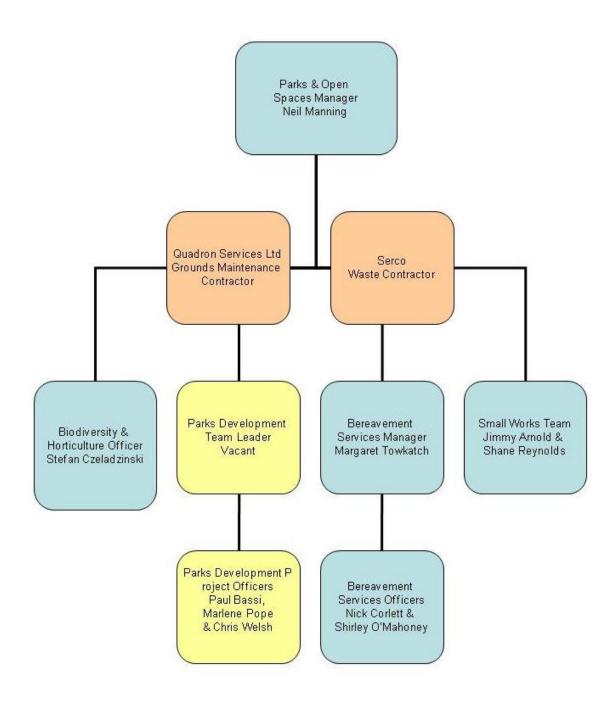

# 4.11 Management

The Parks and Recreation Team, located 77 Glenthorne Road, Hammersmith W6, coordinate the management of Ravenscourt Park and green spaces across the borough. A restructured service was established in 2007 to manage the Grounds Maintenance Contract that was being market tested to improve service delivery which included outsourcing all maintenance operations to an external contractor. The present structure of parks management is as follows.

The *Head of Parks and Recreation* is the head of service and oversees the ongoing development and maintenance of the borough's parks, open spaces, cemeteries, sports facilities and leisure centres.

The Parks Development Manager is responsible for developing and implementing the Strategic Vision for the borough's Parks and Open Spaces and delivering improvement projects in open spaces. Parks Project Officers work with local stakeholders, including Friends of Parks Groups to ensure that parks meet the current and future aspirations of all users.

Grounds Maintenance operations are managed by the *Parks and Recreation Operations Manager* who is responsible for managing the Grounds Maintenance Contract and the *Grounds Maintenance Monitoring Officers, Small Works Team, Community Sports Monitoring Officer, Systems Administrator, Administrative Officer, Cemetery Manager and two Cemeteries Administrators.* 

External contractors, Quadron Services Limited, undertake grounds maintenance in Ravenscourt Park. The same dedicated work group based in the park generally carries out the day-to-day management and maintenance. Quadron Service's Area Managers oversee a static workforce of ground staff that provides the litter picking and horticultural works element to the Open Space and they place particular emphasis on the interface between Hammersmith and Fulham and the Park's users.

The Parks Constabulary, based at 77 Glenthorne Road, patrol the Park and are responsible for enforcing the Park Byelaws and providing a visual presence enhancing the sense of safety

and security in Ravenscourt. They are also responsible for locking and unlocking the park, resolving disputes and issuing fixed penalty notices for failing to pick up after dogs, littering and antisocial behaviour.