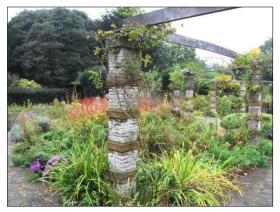

# **Ravenscourt Park Walled Garden**

Quadron Services Development Team working with LBHF Monitoring Team and Friends of the Walled Garden has developed a management plan for the current walled garden.

Initially the plan is to address the 4 herbaceous beds on site.

Phase 1 is to take 1 bed at a time, lift and divide existing plants which will be done with Friends of the walled garden and HGCA Volunteers

The new outdoor basketball courts at Ravenscourt Park opened on Saturday