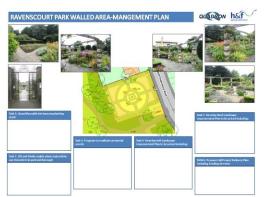

# **Ravenscourt Park Walled Garden**

Quadron Services Development Team working with LBHF Monitoring Team and Friends of the Walled Garden has developed a management plan for the current walled garden.

Initially the plan is to address the 4 herbaceous beds on site.

Phase 1 is to take 1 bed at a time, lift and divide existing plants which will be done with Friends of the walled garden and HGCA Volunteers

The new outdoor basketball courts at Ravenscourt Park opened on Saturday