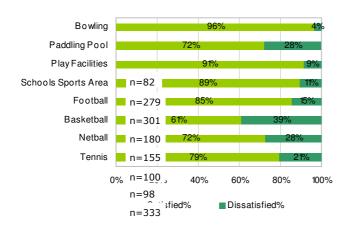

|





# **Appendix 16 Ravenscourt Park Citizen Survey Report**





| RAVENSCOURT PARK CONSUL<br>Key Questions                           | TATION: |
|--------------------------------------------------------------------|---------|
|                                                                    |         |
|                                                                    |         |
|                                                                    |         |
|                                                                    |         |
| PERFORMANCE AND INFORMATION TEAM<br>FINANCE AND CORPORATE SERVICES |         |

#### RAVENSCOURT PARK CONSULTATION—Key Questions

#### SATISFACTION WITH SPORTS FACILITIES



Proportionally most people were satisfied with the bowling green, the play facilities and the school sports area. 96% of respondents were satisfied with the bowling area (82 responses). 91% of respondents were satisfied with the play facilities (301 responses). 89% were satisfied with the school sports area (180 respondents). Three facilities with the lowest satisfaction rates were the netball court, the paddling pool, and the basketball court (72%, 72% and 61% satisfaction respectively).

#### Increasing sports participation

| Do you have any suggestions for increasing access and participation in sports and leisure in the park? | Count |
|--------------------------------------------------------------------------------------------------------|-------|
| Better sports pitch rental system