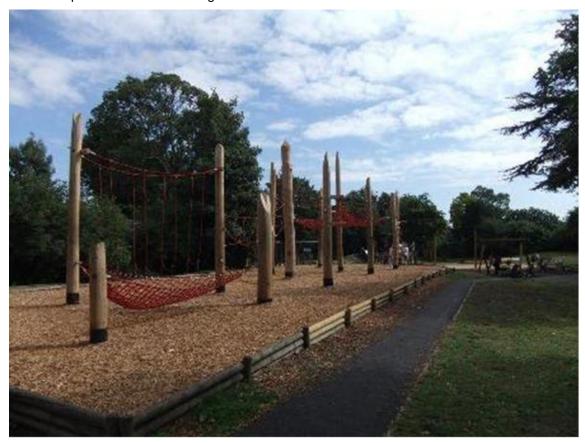

created an area for such use west of the lake which has basketball nets and seating where they can interact with other users of the park.

The adventure playground at the northern end of Ravenscourt Park has been expanded and refurbished as part of the Playbuilder scheme. Adventure play has been a consistent feature of this area of Ravenscourt Park for more than 30 years. The project cost £150k with funding of £50k from parks capital, £50k Playbuilder and £50k from Children's Services to make the site fully inclusive. An upgrade of the site was necessary and supported by consultation to provide the challenge of traditional adventure play structures with high quality, natural materials in line with recent government guidance.

- SMP Animal Seats x 8;
- Paddling pool;
- Sandpit;
- Kompan Sand Table;
- Fibreglass Alligator;
- Wetpour and Bark Surfacing.

**Photograph**: New adventure play area in Ravenscourt Park