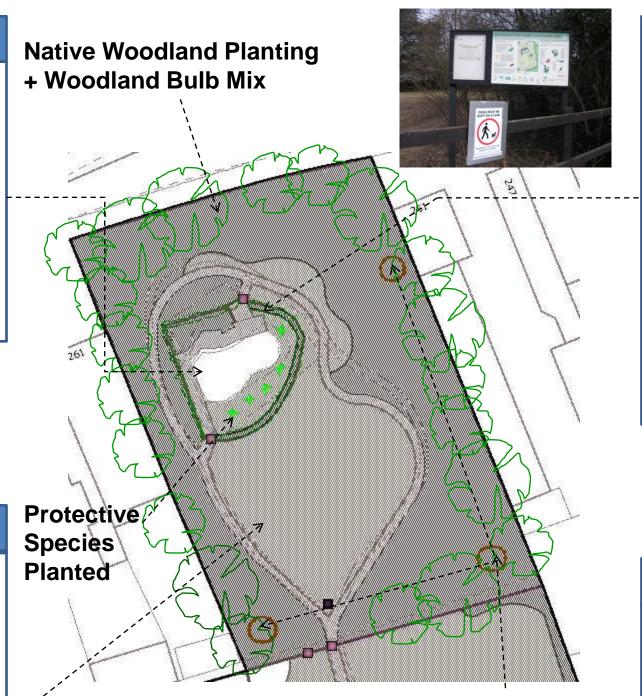

----------------------------------------------------------------------------|-------|
| Clean up rubbish on the lake / pond                                                     | 18    |
| Problem with pigeons / bird poo                                                         | 1     |

The above table shows the free text answers for the question 'What would you like to see improved in relation to wildlife, planting and conservation?'

# Appendix 17: RAVENSCOURT PARK CONSERVATION AREA-MANGEMENT PLAN





# Standing Water

#### **Definition**

Non flowing water body of fresh water.

#### **BAP Objective**

Improve the ecological quality and biodiversity of existing ponds aquatic and marginal habitats.

#### Flagship Species

Encouraging more frogs.

#### **Partner**

**Groundwork London** 



# Improved Grassland

#### **Definition**

Grassland managed for recreation, intensive management of a limited number of grass species by frequent cutting.

#### **BAP Objective**

Improve the ecological quality and biodiversity of the current amenity grass area.

#### Flagship Species

Create wildflower meadows to enhance foraging habitats for birds and nectar sources for insects

#### <u>Partner</u>

Groundwork / LBHF Urban Studies Centre

# **Stag Beetle Loggeries**



# Native Hedgerow

#### **Definition**

A boundary line of trees or shrubs more than 20m long and 5m wide made of 1 or more native species.

#### **BAP Objective**

Improve shelter belts to provide food, nesting sites and shelter for birs small mammals and invertebrates.

#### Flagship species

House Sparrow, Blackbird,