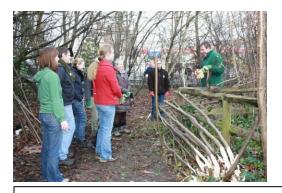

# Bird and Bat Box Workshop Ravenscourt Conservation Area

On 1<sup>st</sup> **November 2012** Teams from Groundwork London, Quadron Services and Advanced Tree Services carried out a Bird and Bat Box Construction Workshop in The Conservation Area.

Over 30 volunteers attended the morning session and 6 bird boxes 3 tit boxes and 1 owl box was constructed and a large stag beetle loggary was also created .