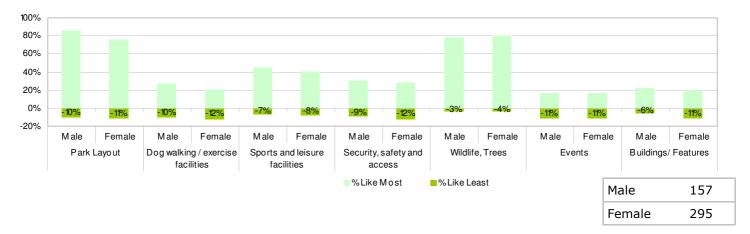

| 6     |
| Putting back fencing                                                                                               | 60    |

The above table shows the free text answers for the question 'How satisfied or dissatisfied are you with the recent changes to the northern (Goldhawk Road end) playground area?'

# WHAT DO YOU LIKE MOST/ LEAST ABOUT THE PARK?

Gender

A higher proportion of females than males said they liked security/ access, and buildings/ features the least. Over 75 year olds said they liked buildings/ features the least (however only 9 of this age group

only completed the questionnaire). The older respondents were the less they said they liked park layout the least.

25-34

35-44

45-54

55-64

65-74

75+

52

144

120

49

37

9

#### Gender



#### Age



| What do you like least about the park? | Count |
|----------------------------------------|-------|
| lack of public toilets                 | 37    |
| poor maintenance of Dog Enclosure area | 13    |
| pond area dirty                        | 19    |
| poor paths                             | 4     |
| litter around park                     | 15    |
| too much dog mess                      | 16    |
| too much events                        | 9     |
| poor cafe                              | 3     |
| Poor Safety/ highCrime                 | 9     |
| fencing around park                    | 7     |
| poor lighting                          | 4     |
| Park overused by schools               | 1     |

The table on the left shows the responses from the free text box for th