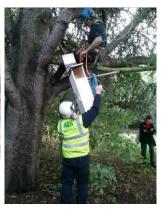

# Bird and Bat Box Workshop Ravenscourt Conservation Area

On 1<sup>st</sup> **November 2012** Teams from Groundwork London, Quadron Services and Advanced Tree Services carried out a Bird and Bat Box Construction Workshop in The Conservation Area.

Over 30 volunteers attended the morning session and 6 bird boxes 3 tit boxes and 1 owl box was constructed and a large stag beetle loggary was also created .