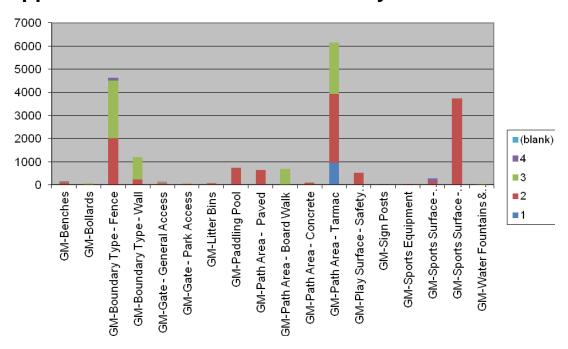

# **Asset Life cycle Management**

The Parks Asset Management Strategy and Plan will guide the planning, acquisition, maintenance, renewal and disposal of assets as laid out in the yearly Works Plan that will also feed into asset specific lifecycle management. The Works Plan has been based on a primary assessment of Council's parks hard assets including:

- The physical condition of existing assets.
- Forecasted asset life expectancies in years.
- Forecasted valuation of existing assets.
- Projected annual maintenance costs for each asset category

This new Asset Management Plan includes Lifecycle analysis which will continue to highlight the most effective and safe outdoor furniture for parks over time. The primary assessment undertaken is planned to be repeated every three years to pick up on slowly failing assets and any assets that may be missed by other teams patrolling the parks on a more regular basis.

# Inspection Regime

The Parks Constabulary undertakes visual inspections daily and Ground Maintenance Monitors inspect the condition of footpaths, waste bins, benches, planting and fencing monthly. The condition of seats, litterbins, etc is undertaken on a daily basis by Parks Constabulary. Unsafe facilities are repaired or replaced immediately to ensure user safety and discourage vandalism.

Equipment, facilities and park infrastructure are of high quality and are inspected regularly (see Inspection and Maintenance Regime – Appendices 1 & 2) by Grounds Maintenance Monitors to ensure their safety for users. Quadron Services Limited are contracted to report defects on a weekly basis.