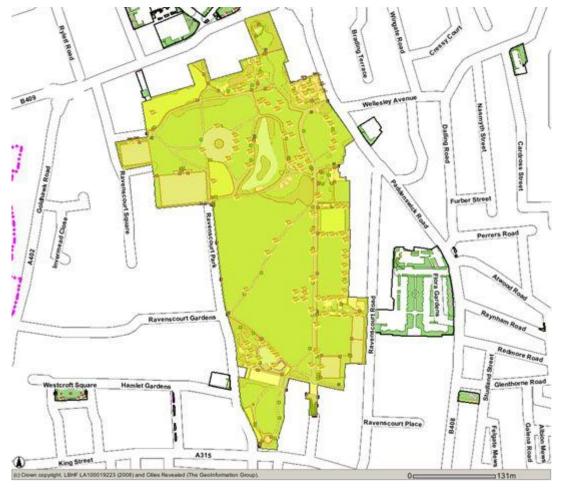

#### 4.2 Location

One of the largest parks in the Borough, Ravenscourt Park is located in the west of the borough between King Street, Hammersmith and Goldhawk Road, Shepherds Bush. The Park forms the core of the Ravenscourt and Starch Green Conservation Area in the Ravenscourt Park Ward of the London Borough of Hammersmith and Fulham.

The main entrance to the site, known as the 1933 Sir William Bull Memorial Gates, are located on the corner of King Street and Ravenscourt Park Road. Other pedestrian entrances to the Park are located on Ravenscourt Avenue, Paddenswick Road, and Goldhawk Road. Vehicles may enter the park from Ravenscourt Avenue or Paddenswick Road through the service yard. A larger map of the site is provided in the Appendix.

Location Map of Ravenscourt Park