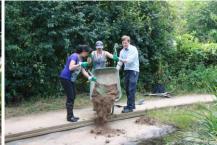

# **Ravenscourt Conservation Area Pond Margin Creation**

On 26<sup>th</sup> October 2012 Teams from Quadron Services and Groundwork London supported a volunteers day from a local Buddhist Group who helped create some much needed marginal habitat to the existing Pond in the conservation area as well as creating much needed evacuation points for the many amphibians found in the area.