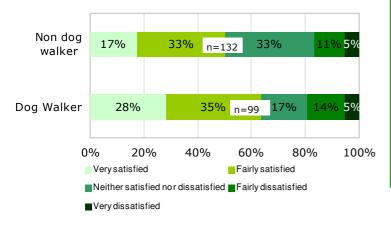

# **Encouraging Responsible Dog Ownership**

Dog walkers represent 20% of visits all visits to parks across Hammersmith and Fulham. Therefore the safety of parks users relies heavily on responsible dog owners and effective enforcement against dog fouling, irresponsible owners and dangerous dogs.

All of the children's play areas are designated dog free areas in Ravenscourt Park to protect the health and safety of children from dog fouling and dangerous dogs. There are also dog free areas for people to enjoy near the lake and at the tea-house.

There are currently three formal dog exercise areas in Ravenscourt Park where owners can safely take their dogs off the lead in a controlled environment. The provision of these areas is being reviewed across the borough to promote more responsible dog ownership.

The control of Dogs in the borough is the responsibility of the Parks Constabulary. The following dog control orders took effect in Hammersmith and Fulham on 15 March 2007. Failure to comply with these orders will mean a £75 fine or prosecution.

- Fouling of Land by Dogs Order;
- Dogs on Leads by Direction;

- Dogs on Leads Order;
- Exclusion of Dogs Order;
- Maximum Number of Dogs Order.

## **Borough Action for Responsible K9s**

BARK is a multi-agency group which proactively tackles irresponsible dog owners.

BARK stands for Borough Action for Responsible K9s and is a joint project between the Council, H&F Homes, local 'Safer Neighbourhood' Police, the Mayhew Animal Home and the RSPCA. It is responsible for promoting responsible dog ownership in the borough and for tackling dangerous dogs.

BARK operates regular proactive patrols of the borough to educate the community on dog health and welfare, responsible ownership and dog related legislation. We also visit properties where we have been made aware of a dog related welfare complaint or environmental concern such as fouling or noise or where we suspect a banned type dog is being kept.