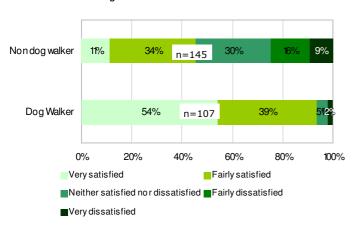

# **Encouraging Responsible Dog Ownership**

Dog walkers represent 20% of visits all visits to parks across Hammersmith and Fulham. Therefore the safety of parks users relies heavily on responsible dog owners and effective enforcement against dog fouling, irresponsible owners and dangerous dogs.