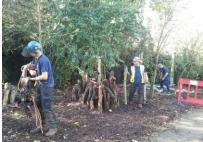

# **Ravenscourt Conservation Area Pond Margin Creation**

On 26<sup>th</sup> October 2012 Teams from Quadron Services and Groundwork London supported a volunteers day from a local Buddhist Group who helped create some much needed marginal habitat to the existing Pond in the conservation area as well as creating much needed evacuation points for the many amphibians found in the area.

# Ravenscourt Conservation Area Hedge Laying Training

On 18 December 2012 Teams from Groundwork London and Quadron Services supported by Hedge Laying trainer from Natural England delivered hedge laying workshop to 10 students and volunteers from HGCA "Get Out There" program laying over 40 meters of mixed native hedge around the existing pond, creating habitat and improving site lines in the Conservation Area.