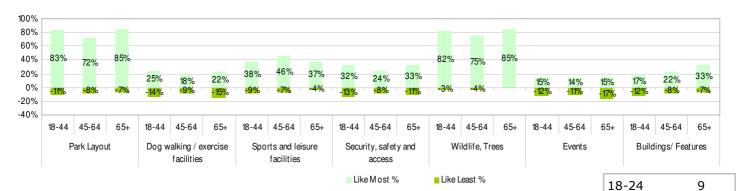

| 6     |
| Putting back fencing                                                                                               | 60    |

The above table shows the free text answers for the question 'How satisfied or dissatisfied are you with the recent changes to the northern (Goldhawk Road end) playground area?'

# WHAT DO YOU LIKE MOST/ LEAST ABOUT THE PARK?

Gender

A higher proportion of females than males said they liked security/ access, and buildings/ features the least. Over 75 year olds said they liked buildings/ features the least (however only 9 of this age group

only completed the questionnaire). The older respondents were the less they said they liked park layout the least.

25-34

35-44

45-54

55-64

65-74

75+

52

144

120

49

37

9

#### Gender



#### Age



| What do you like least about the park? | Count |
|----------------------------------------|-------|
| lack of public toilets                 | 37    |
| poor maintenance of Dog Enclosure area | 13    |
| pond area dirty                        | 19    |
| poor paths                             | 4     |
| litter around park                     | 15    |
| too much dog mess                      | 16    |
| too much events                        | 9     |
| poor cafe                              | 3     |
| Poor Safety/ highCrime                 | 9     |
| fencing around park                    | 7     |
| poor lighting                          | 4     |
| Park overused by schools               | 1     |

The table on the left shows the responses from the free text box for the question '