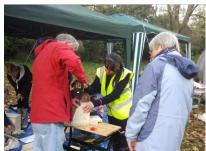

# Bird and Bat Box Workshop Ravenscourt Conservation Area

On 1<sup>st</sup> **November 2012** Teams from Groundwork London, Quadron Services and Advanced Tree Services carried out a Bird and Bat Box Construction Workshop in The Conservation Area.

Over 30 volunteers attended the morning session and 6 bird boxes 3 tit boxes and 1 owl box was constructed and a large stag beetle loggary was also created .