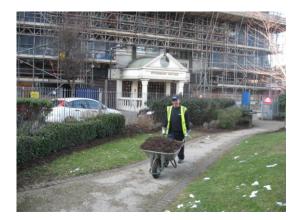

The final design was reached in December 2011 in consultation with the Ravenscourt Park stakeholders which included Ward Councillors, Friends of Park, Local Residents, Local Schools, Parks Constabulary and Parks Officers.

**Photograph**: Local children participate in a consultation event.