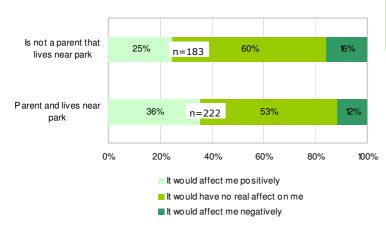

responses from the free text box for the question 'what do you like least about the park?'

#### **SECURITY**

#### Suggestions for improving security

| Do you have any suggestions for improving safety and security in the park? | Count |
|----------------------------------------------------------------------------|-------|
| wardens in park                                                            | 61    |
| lighting in park                                                           | 17    |

The above table shows the free text answers for the question 'Do you have any suggestions for improving safety and security in the park?'

#### **ACCESS**

How much would the provision of an additional access into the park from the rear of Ravenscourt Park Prep school affect your use of the park?



There was not much difference between those who were parents who lived near the park and those who weren't. 36% of parents who lived near the school said it would affect them positively and 53% said it would have no real affect.

| Do you have any suggestions for improving access into and around the park? | Count |
|----------------------------------------------------------------------------|-------|
| New seating                                                                | 2     |
| No gate for school                                                         | 13    |
| yes to gate for school                                                     | 18    |
| New fence for dog area                                                     | 4     |

The above table shows the free text answers f