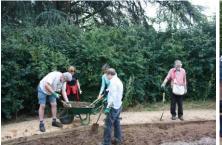

# Bird and Bat Box Workshop Ravenscourt Conservation Area

On 1<sup>st</sup> **November 2012** Teams from Groundwork London, Quadron Services and Advanced Tree Services carried out a Bird and Bat Box Construction Workshop in The Conservation Area.

Over 30 volunteers attended the morning session and 6 bird boxes 3 tit boxes and 1 owl box was constructed and a large stag beetle loggary was also created .