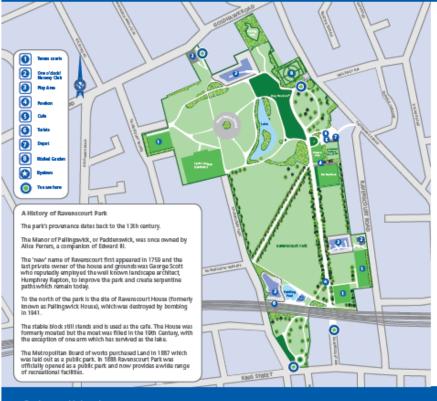

The main entrance to the site, known as the 1933 Sir William Bull Memorial Gates, are located on the corner of King Street and Ravenscourt Park Road. Other pedestrian entrances to the Park are located on Ravenscourt Avenue, Paddenswick Road, and Goldhawk Road. Vehicles may enter the park from Ravenscourt Avenue or Paddenswick Road through the service yard. A larger map of the site is provided in the Appendix.

Location Map of Ravenscourt Park