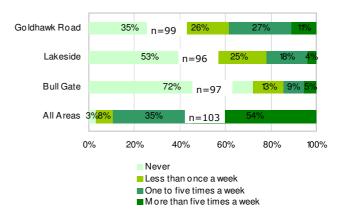

| 1     |
| Stands for basketball area                                                                             | 1     |

The above table shows the free text answers for the question 'Do you have any suggestions for increasing access and participation in sports and leisure in the park?'

#### **CHANGING FACILITIES**

Would having onsite changing rooms improve your use of sports/ leisure facilities at Ravenscourt Park?



28% of respondents believed that having on site changing rooms would improve their use of sports/ leisure facilities 'a great deal' or 'to some extent'. 72% believed that it would make 'little' or 'no' improvement.

#### **DOG EXERCISE AREAS**

How often do you use Ravenscourt Park and the dog areas within it for dog walking?



All Areas - There were 103 dog walkers who answered this question. 3% said they never used the dog exercise enclosures, 8% said they used them less than once a week, 35% said they used them one to five times a week, and 54% said they used them more than five times a week. The Goldhawk Road area was the most popular dog walking area, followed by lakeside and Bull Gate.

#### SATISFACTIONS WITH DOG PROVISION

Overall, how satisfied or dissatisfied are you with current provision in the park in relation to dogs?

Dog Satisfaction - General Areas



**General areas where dogs are allowed:** there were differences between responses from dog walkers and non dog walkers. 45% of non dog walkers were either very satisfied or fairly satisfied with the current provision in general park areas. This c