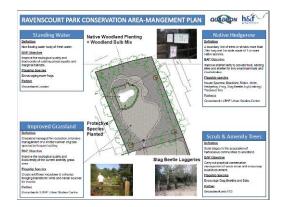

# Ravenscourt Park Conservation Area Management Plan

Quadron Services Development Team in 2012 were tasked with the production of a structured management plan for the many habitats that make up the Conservation Area in Ravenscourt Park.

The plan has helped unite the Third Sector Partners and Volunteers that help support the space and since its inception in September 2012 has generated 4 tasking days and a Hedge Laying Training Course with Groundwork London.

# **Nature Conservation Area**

The park was originally principally laid out as a formal ornamental site. However the importance of improving biodiversity from both an amenity and ecological perspective is recognised. A small area, about 50 by 30 metres, in the north east corner of the park has been designated a local Conservation Area and is managed in partnership with Groundwork London as both a wildlife area and educational facility. The grass has been allowed to grow long and a variety of common wild flowers can be seen, including creeping thistle, perennial sow-thistle, hoary mustard, Michaelmas daisy, mugwort, yarrow and clovers.

Grasshoppers abound in the long grass and common grassland butterflies, such as meadow browns are found in the nature conservation area. Additional native trees have been planted to supplement the few scattered birches and other trees already present. A dense plot of shrubs along the eastern edge includes buddleia, well known as a favourite nectar source for butterflies, and bramble, an excellent shrub for wildlife, providing abundant nectar in the summer for bees and butterflies, berries for birds in late summer and safe, prickly nesting cover.

A small pond has been dug in the middle of the Conservation Area and lesser reedmace, fringed water-lily and water mint have been planted. Frogs and broad-bodied chaser dragonflies breed in this pond, which was only created in 1988 by the London Wildlife Trust and H&F Council, with assistance from the British Trust for Conservation Volunteers.