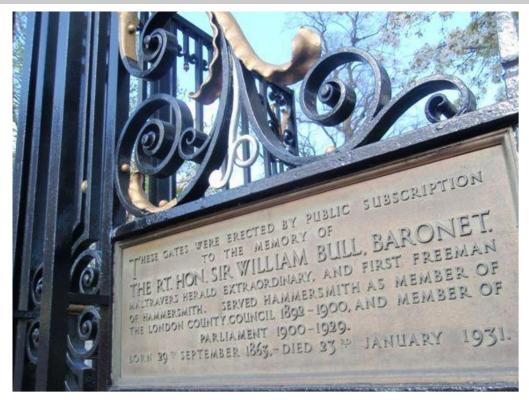

The main entrance to the site, known as the 1933 Sir William Bull Memorial Gates, are located on the corner of King Street and Ravenscourt Park Road. Other pedestrian entrances to the Park are located on Ravenscourt Avenue, Paddenswick Road, and Goldhawk Road. Vehicles may enter the park from Ravenscourt Avenue or Paddenswick Road through the service yard. A larger map of the site is provided in the Appendix.

# 4.9 Archaeology

The area south of the railway arches of Ravenscourt Park are designated an Archaeological Priority Area. The Park contains many listed buildings including the walls and iron wrought gates of the Shakespeare Garden (Walled Garden), the Paddenswick Road Lodge which are early to mid 19<sup>th</sup> century. Also of note is The Sir William Bull Memorial gates in King Street erected in 1933.

Photograph: Entrance to Ravenscourt Park: 1933 Sir William Bull Memorial Gates