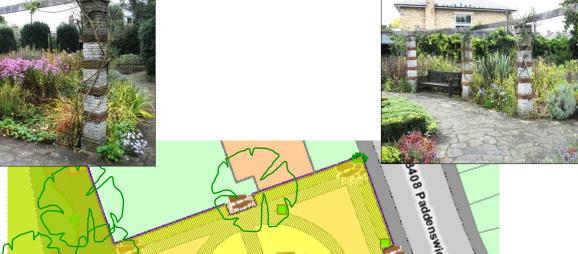

# **Ravenscourt Park Walled Garden**

Quadron Services Development Team working with LBHF Monitoring Team and Friends of the Walled Garden has developed a management plan for the current walled garden.

Initially the plan is to address the 4 herbaceous beds on site.

Phase 1 is to take 1 bed at a time, lift and divide existing plants which will be done with Friends of the walled garden and HGCA Volunteers

The new outdoor basketball courts at Ravenscourt Park opened on Saturday