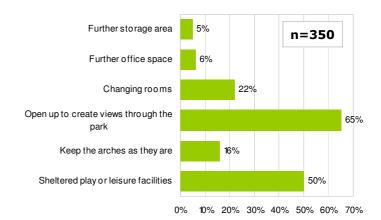

Visitors to the park will notice a vast amount of fencing of different styles throughout the site. This has developed over time as sections have been enclosed for safety or maintenance reasons. The result is a cluttered and unwelcoming feel that reduces enjoyment of the original layout and design of the park. H&F will be working with stakeholders to reduce the amount of fencing clutter through the implementation of this management plan.