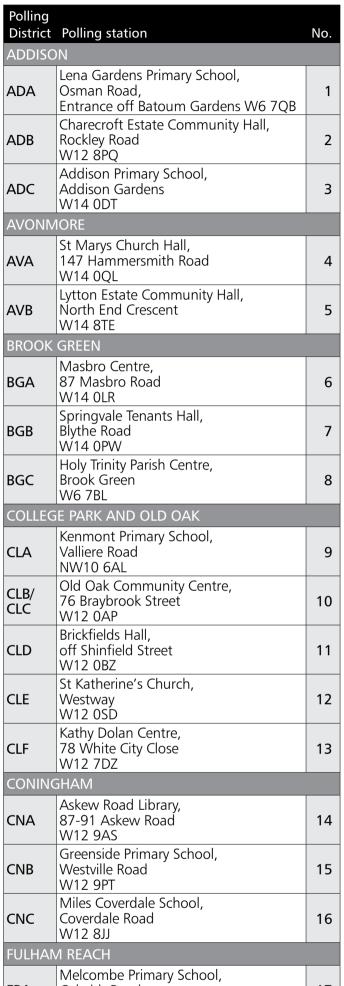

## **Council Elections Thursday 5 May 2022**

## **Polling stations** Open 7am to 10pm



| Polling       |                                                                         |     |  |  |  |  |
|---------------|-------------------------------------------------------------------------|-----|--|--|--|--|
| District      | Polling station                                                         | No. |  |  |  |  |
| GROVE         |                                                                         |     |  |  |  |  |
| GRA           | Brackenbury Primary School,<br>Brackenbury Road<br>W6 0BA               | 24  |  |  |  |  |
| GRB           | Hammersmith Quaker Meeting House,<br>30-32 Bradmore Park Road<br>W6 0DT |     |  |  |  |  |
| HAMM          | ERSMITH BROADWAY                                                        |     |  |  |  |  |
| HAA           | Macbeth Ce