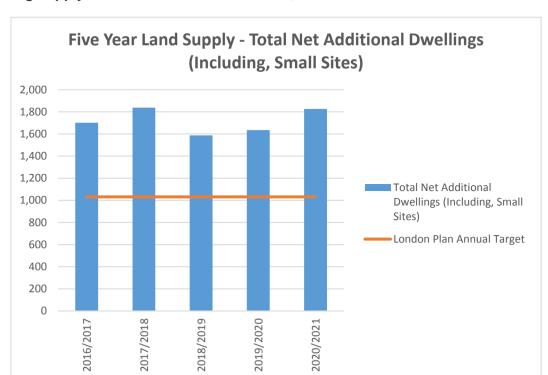

Source: Hammersmith and Fulham, Housing Trajectory for the five-year land supply 2016/2017 to 2020/2021.

Figure 1: Five-year housing supply in Hammersmith and Fulham, 2016/2017 to 2020/2021

Source: Illustration showing the five-year land supply between financial years 2016/2017- 2020/2021.