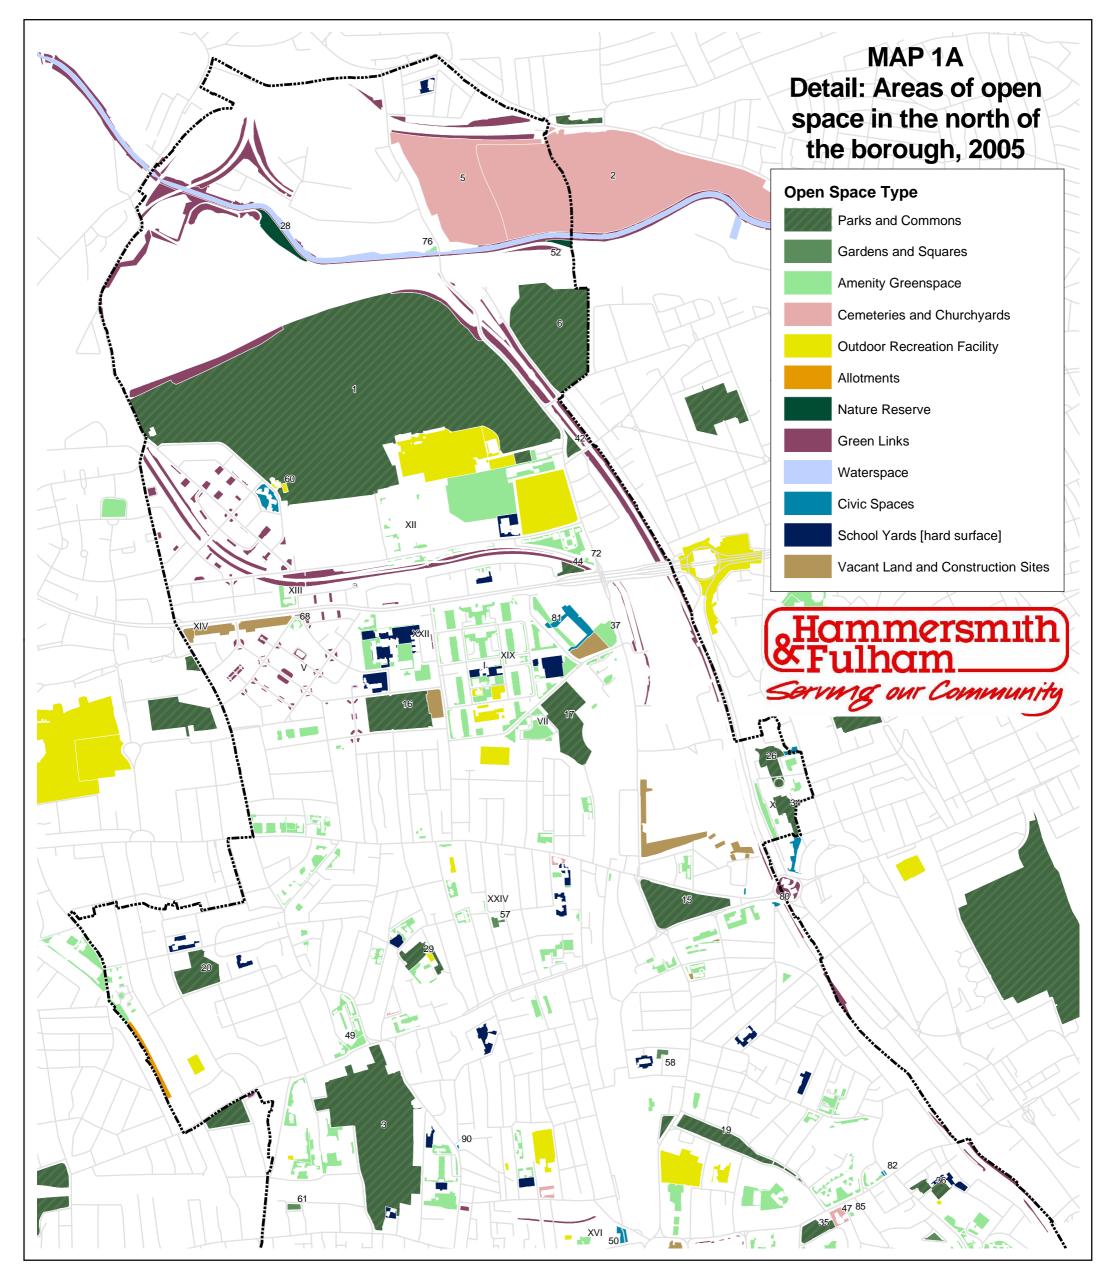

| 1 Wormwood Scrubs                  | 21 Furnival Gardens                   | 41 Stevenage Park                    | 61 Westcroft Square           | 81 BBC Dorando Space                | XI Tent Site                             |
|------------------------------------|---------------------------------------|--------------------------------------|-------------------------------|-------------------------------------|------------------------------------------|
| 2 Kensal Green Cemetery            | 22 Frank Banfield Park                | 42 North Pole Open Space             | 62 North Verbena Gardens      | 82 Lyons Walk Open Space            | XII Hammersmith Hospital Grounds         |
| 3 Ravenscourt Park                 | 23 Bayonne Park                       | 43 Gwendwr Gardens                   | 63 Wandon Road Open Space     | 83 Sands End Lane Open Space        | XIII St Katheene's Church                |
| 4 Bishop's Park                    | 24 Parsons Green                      | 44 Bentworth Road Open Space         | 64 Berestede Road Open Space  | 84 Adam Walk Open Space             | XIV Old Oak Open Space                   |
| 5 St Mary's Cemetery               | 25 William Parnell Park               | 45 Upper Mall Open Space             | 65 Apollo Forecourt           | 85 Edith Road Pocket                | XV Field Road Estate B                   |
| 6 Little Wormwood Scrubs           | 26 Norland North Open Space           | 46 Margravine Gardens                | 66 Queen Caroline Estate C    | 86 Maxwell Road Open Space          | XVI Ashcroft Square A                    |
| 7 South Park                       | 27 Imperial Wharf Railway Parkland    | 47 St Mary's Church                  | 67 Colehill Gardens           | 87 Lower Mall Open Space            | XVII Pulton Place Open Space             |
| 8 Hurlingham Park                  | 28 Old Oak Common Sidings Nature Area | 48 Thames Path Open Space            | 68 Wormholt Community Centre  | 88 St Peter's Road Open Space       | XVII Great West Road Open Space B        |
| 9 Hammersmith Cemetery             | 29 Cathnor Park                       | 49 Starch Green                      | 69 Rewell Street Open Space   | 89 Edith Road Open Space            | XIX Our Lady of Fatimer Church           |
| 10 Fulham Palace Grounds           | 30 All Saints Church Grounds          | 50 Lyric Square                      | 70 Lillie Road Open Space     | 90 Paddenswick Road Open Space      | XX West Kensington Residents Association |
| 11 Eel Brook Common                | 31 St Paul's Green                    | 51 Vicarage Gardens                  | 71 Imperial Square            | White City Estate                   | XXI Queen Caroline Estate Garden         |
| 12 Fulham Cemetery                 | 32 Brompton Park                      | 52 Canal Gasworks NCA                | 72 Pioneer Way Open Space     | II Sulivan Court                    | XXII Bloemfontein Road Open Space        |
| 13 Lillie Road Recreation Ground   | 33 St Peter's Square                  | 53 West Kensington Estate Open Space | 73 Baron's Court Library      | III Clem Atlee Estate               | XXIII Townmead Road Open Space           |
| 14 Imperial Wharf River Parkland A | 34 Edward Woods Estate B              | 54 Novotel - Shortlands              | 74 Reporton Road Open Space   | IV Lancaster Court Estate           | XXIV St Nicholas Greek Cathedral         |
| 15 Shepherd's Bush Common          | 35 St Paul's Open Space               | 55 St Johns Open Space               | 75 St Andrew's Church Gardens | V Wormholt Estate                   | XXV St Dionis' Church                    |
| 16 Wormholt Park                   | 36 Marcus Garvey Park                 | 56 Gwendwr Gardens Annexe            | 76 Mary Seacole Memorial Park | VI West Kensington Estate           | XXVI Cromwell Avenue Verge               |
| 17 Hammersmith Park                | 37 BBC Media Village Park             | 57 Godolphin Community Gardens       | 77 Wilow Bank Open Space      | VII Batman Close Estate             | XXVII St Matthew's Church                |
| 18 Normand Park                    | 38 Novotel Podium                     | 58 Loris Road Community Garden       | 78 Novotel Ground             | VIII Charing Cross Hospital Grounds | XXVIII Latymer Prep School B             |
| 19 Brook Green                     | 39 Empress State Forecourt            | 59 St Peter's Church Hammersmith     | 79 Thames Wharf Open Space    | IX Aintree Estate A                 |                                          |
| 20 Wendell Park                    | 40 Rowberry Mead                      | 60 Old Oak Centre                    | 80 Richmond Way Open Space    | X Edward Woods Estate A             |                                          |

MAP 1A

This map is based upon Ordnance Survey material with the permission of the Controller of Her Majestys Stationery Office. (c) Crown Cropyright. Unauthorised reproduction infringes Crown Copyright and may lead to prosecution or civil proceedings. London Borough of Hammersmith and Fulham. Licence Number: LA100019223 2005.