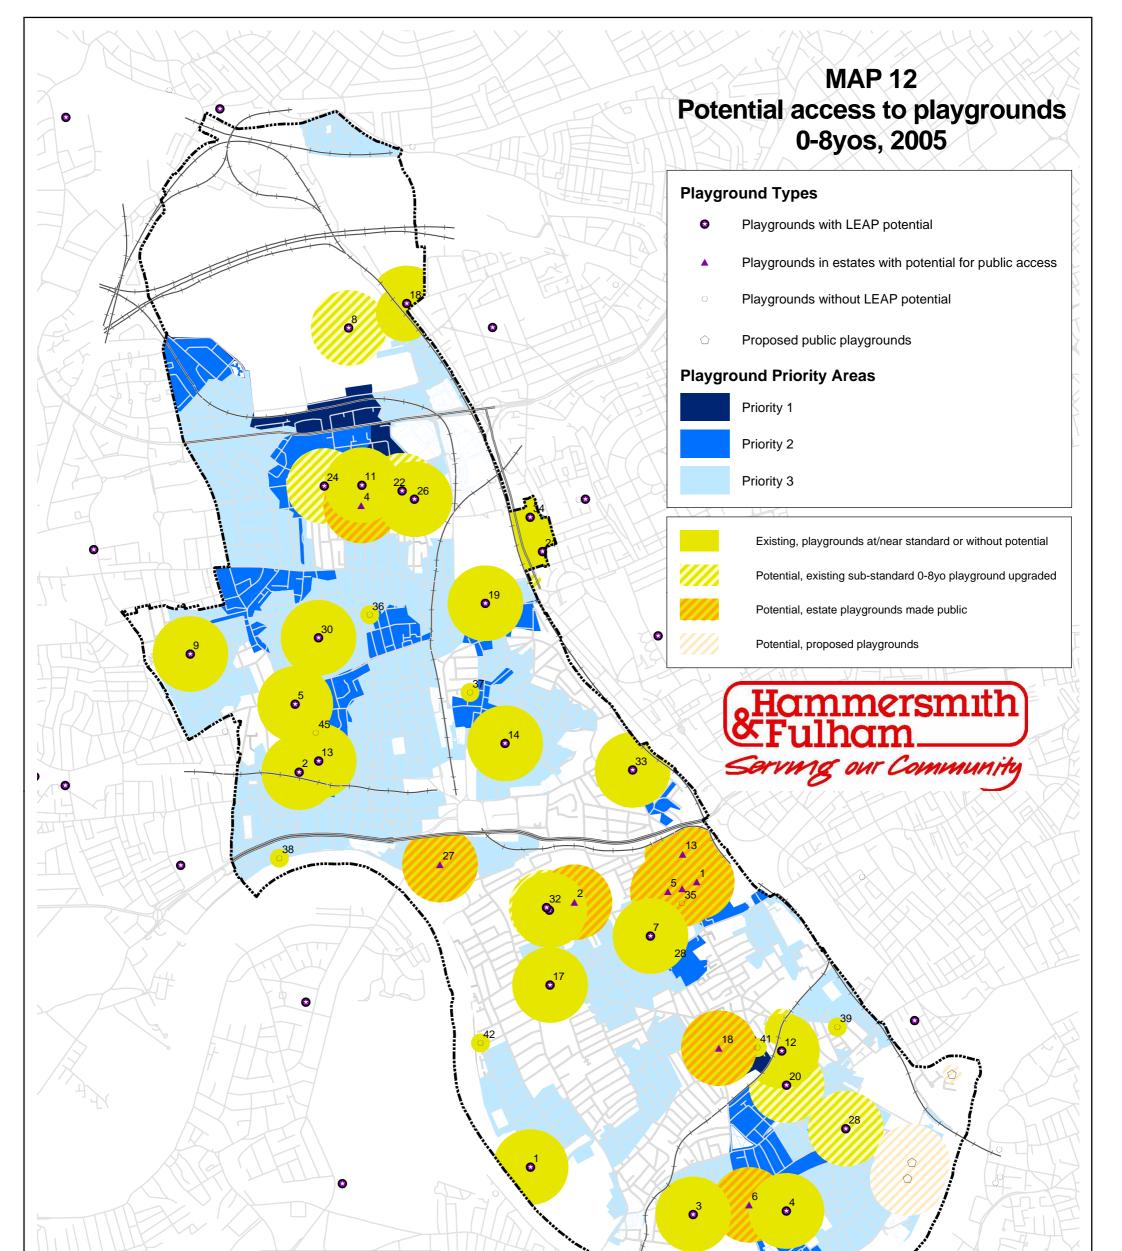

Public Playgrounds 1 Bishop's Park Playground B 2 Ravenscourt Park Playground C 3 Hurlingham Park Playground 4 South Park 5 Ravenscourt Park Playground A 7 Normand Park Playground B 8 Wormwood Scrubs Playground B 9 Wendell Park Playground 11 New Zealand Way Playground 12 Eel Brook Playground A 13 Ravenscourt Park Playground B 14 Brook Green 17 Lillie Road Playground 18 Little Wormwood Scrubs Playground A 19 Shepherd's Bush Green 20 Eel Brook Playground B 21 Edward Woods Playground B 22 Hammersmith Park Playground A 23 Edward Woods Playground A 24 Wormholt Park Playground B 26 Hammersmith Park Playground B 27 Margravine Playground A 28 William Parnell Playground N 30 Cathnor Park Playground

 $\leq$ 

 $\triangleright$ 

U

32 Margravine Playground B 33 Marcus Garvey Park Playground 34 Edward Woods Playground C 35 Alice Gilliat Playground 36 Godolphin Road Playground 37 Loris Road 38 Upper Mall Playground 39 Maxwell Road Playground 41 Pulton Place Playground 42 Rowberry Mead Playground 43 Little Wormwood Scrubs Playground B 45 Ravenscourt Café Playground Playgrounds in Housing Estates 1 Ivatt Place Playground 2 Field Road Estate Playground 4 Mackay House Playground 5 Shuters Square Playground 6 Sulivan Court Playground 13 Gibbs Green Playgrond 18 Lancaster Court Playground 22 Vine Square 27 Caroline Playground A 28 Clem Atlee Playground A