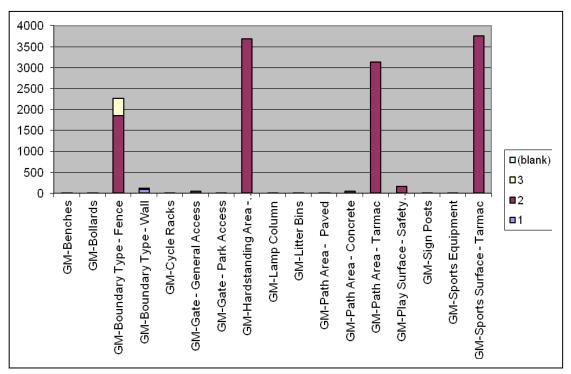

| 20/08/2009 | Stefan<br>Czeladzinski           |
| Stachys germanica       | Downy Woundwort     | 20/08/2009 | Stefan<br>Czeladzinski           |
| , 5                     |                     |            | Stefan                           |
| Stachys officinalis     | Betony              | 20/08/2009 | Czeladzinski<br>Stefan           |
| Stachys palustris       | Marsh Woundwort     | 20/08/2009 | Czeladzinski<br>Stefan           |
| Stachys sylvatica       | Hedge Woundwort     | 20/08/2009 | Czeladzinski<br>Stefan           |
| Stellaria graminea      | Lesser Stitchwort   | 20/08/2009 | Czeladzinski<br>Stefan           |
| Stellaria holostea      | Greater Stitchwort  | 20/08/2009 | Czeladzinski                     |

# Appendix 13 -ASSET CONDITION SURVEY FINDINGS OCT2011



Asset Condition Features Graph

| Location                         | HURLINGHAM PARK    |       |     |         |                |
|----------------------------------|--------------------|-------|-----|---------|----------------|
|                                  | 0 1111 (4 ( F)     |       |     |         |                |
| Sum of Quantity                  | Condition (1 to 5) |       |     |         |                |
|                                  | 1                  | 2     | 3   | (blank) | Grand<br>Total |
| GM-Benches                       | 1                  | 18    | 4   |         | 23             |
| GM-Bollards                      |                    | 25    |     |         | 25             |
| GM-Boundary Type - Fence         |                    | 1850  | 410 |