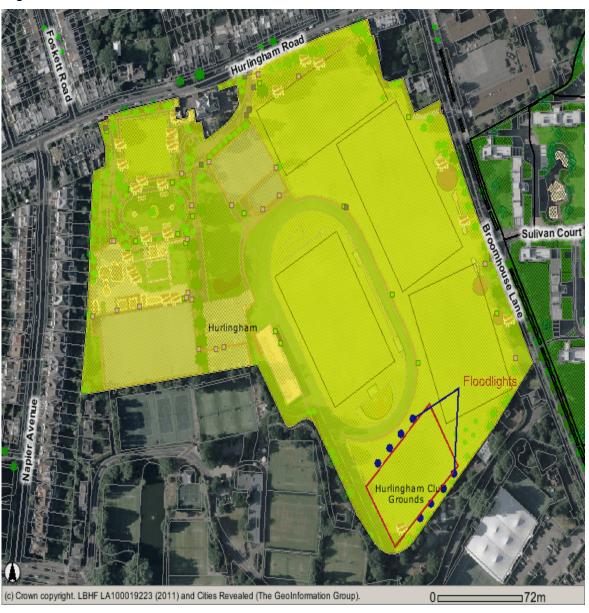

Sports Facilities in Hurlingham Park include:

- All Weather Football Pitch;
- Tennis Court x 3
- Multi use games area x 1;
- · Bowling Green.
- 2 Football pitches
- 2 Rugby pitches
- 1 Floodlit training area