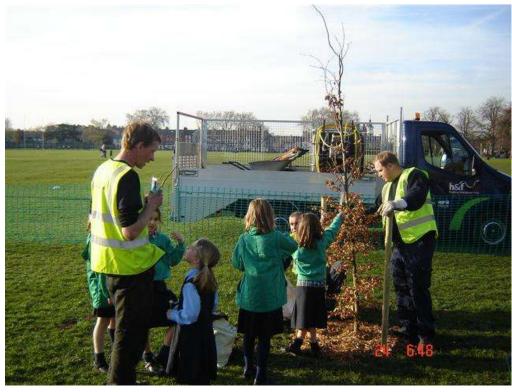

#### 4.14 Activities and Events

A number of engaging community events take place in Hurlingham Park and some of them are listed below:

- Hurlingham Park Polo which is two event in August with over 5000 spectators
- Friends of Hurlingham Park
- Sports days
- Rugby fixtures