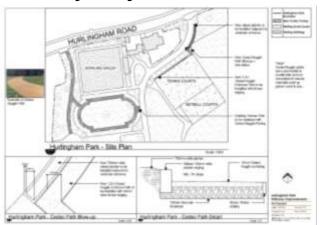

#### **Hurlingham Park Rose Garden Path**

Part of the borough wide SUDS initiative the LBHF Parks Development Team secured funds from Parks Capital Fund to resurface the tarmac path around the Rose Garden with a permeable CEDEC bound gravel surface in order to improve the drainage of surface water in a more sustainable way. In line with Objective 18