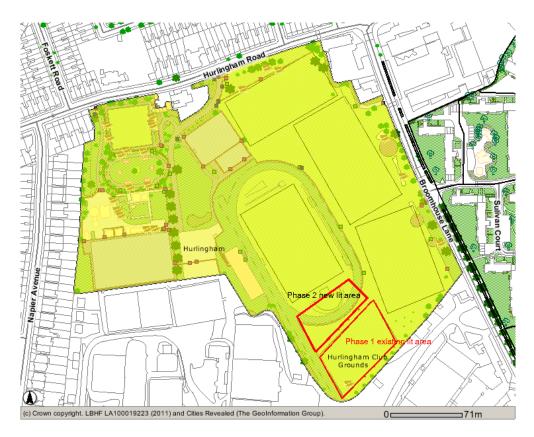

Sports Facilities in Hurlingham Park include:

- All Weather Football Pitch;
- Tennis Court x 3
- Multi use games area x 1;
- · Bowling Green.
- 2 Football pitches
- 2 Rugby pitches
- 1 Floodlit training area