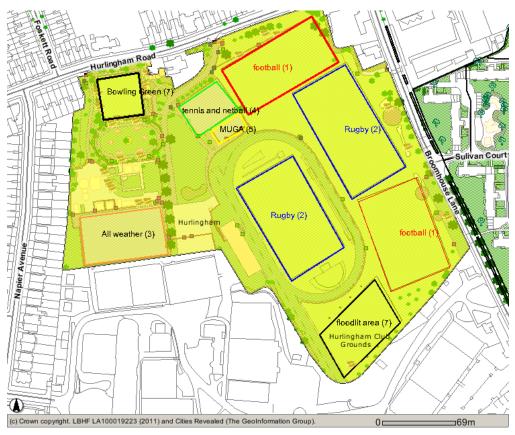

Sports Facilities in Hurlingham Park include:

- All Weather Football Pitch;
- Tennis Court x 3
- Multi use games area x 1;
- · Bowling Green.
- 2 Football pitches
- 2 Rugby pitches
- 1 Floodlit training area