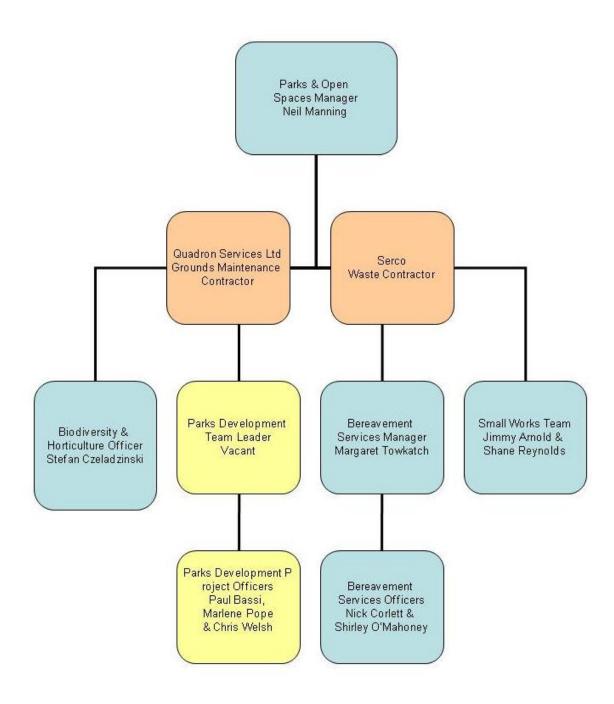

#### 4.12 Management

The Parks and Recreation Team, located in 77 Glenthorne Road, Hammersmith, coordinate the management of Hurlingham Park and green spaces across the borough. A restructured service was established in 2007 to manage the Grounds Maintenance Contract that was being market tested to improve service delivery that included outsourcing all maintenance operations to an external contractor.

The Parks and Recreation Management Structure relevant to Hurlingham Park is described in appendix 5.

The *Head of Parks and Recreation* has the overall responsibility for the ongoing development and maintenance of the borough's parks, open spaces, cemeteries, sports facilities and leisure centres.

The Parks Development Manager is responsible for developing and implementing the Strategic Vision for the borough's Parks and Open Spaces and delivering improvement projects in open spaces. Parks Project Officers work with local stakeholders, including Friends of Parks Groups to ensure that parks meet the

current and future aspirations of all users to deliver capital projects and develop policies.

Grounds Maintenance operations are managed by the *Parks and Recreation Operations Manager* who is responsible for managing the Grounds Maintenance Contract and the *Grounds Maintenance Monitoring Officers, Small Works Team, Community Sports Monitoring Officer, Systems Administrator, Administrative Officer, Cemetery Manager and two Cemeteries Administrators.* 

External contractors, Quadron Services Limited, undertake grounds maintenance in Hurlingham Park and report directly to the Parks Operations Manager. The same dedicated work group based in the park generally carries out the day-to-day management and maintenance. Quadron Service's Area Managers oversee a static workforce of 60 groundstaff that provides the litter picking and horticultural works element to the Open Space and they place particular emphasis on the interface between Hammersmith and Fulham and the Park's users.