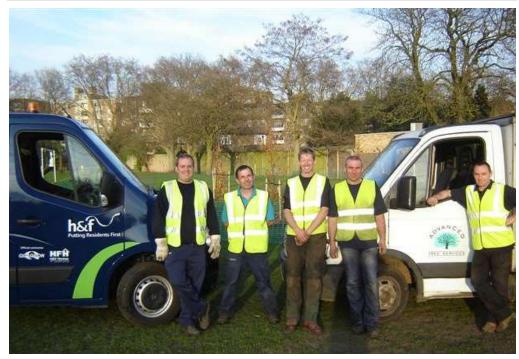

External contractors, Quadron Services Limited, undertake grounds maintenance in Hurlingham Park and report directly to the Parks Operations Manager. The same dedicated work group based in the park generally carries out the day-to-day management and maintenance. Quadron Service's Area Managers oversee a static workforce of 60 groundstaff that provides the litter picking and horticultural works element to the Open Space and they place particular emphasis on the interface between Hammersmith and Fulham and the Park's users.