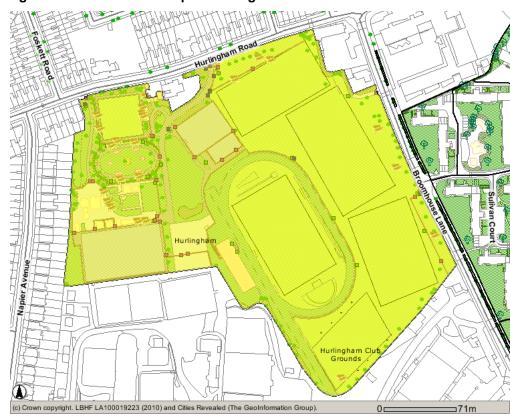

Broomhouse Lane lies to the east. There is terraced housing to the north of the park. Hurlingham Club is situated to the south of the park.

The principal vehicle access is from Hurlingham Road which leads to the car park and Sports Pavilion. There are further pedestrian access points on both Hurlingham Road and Broomhouse lane.

The sports pavilion is located in the centre of the site where there are toilets, changing rooms, meeting space and a viewing gallery.

A service depot is placed next to the car park between the all-weather pitch and pavilion..

There is a bowling green located at the north western corner of the park. This part of the park has many mature trees and shrubs. A recent addition to the park is the older children's' playground running parallel to Broomhouse Road lane.



Figure 4.1 Location Map of Hurlingham Park





#### 4.3 Soils

Most of the borough of Hammersmith and Fulham is flat, lying on the flood plain of the Thames, with the land rising very gradually northwards.

Hurlingham Park is located on River Terrace Gravel deposits on London Clay. River Brickearth (a fine stoneless loam thought to be produced by the reworking by rivers of earlier deposits of desert dust or *loess*) overlays River Gravel deposits in the north of the site. The park is between 5.4 and 6.4 metres above sea level.

#### 4.4 Hydrology

Park falls under the general river Thames water basin. There are no surface water courses or bodies.

#### 4.5 Flora, fauna and Nature Conservation

The park has varied selection of trees, hedges, small areas of shrubs, ground cover, bulb plan