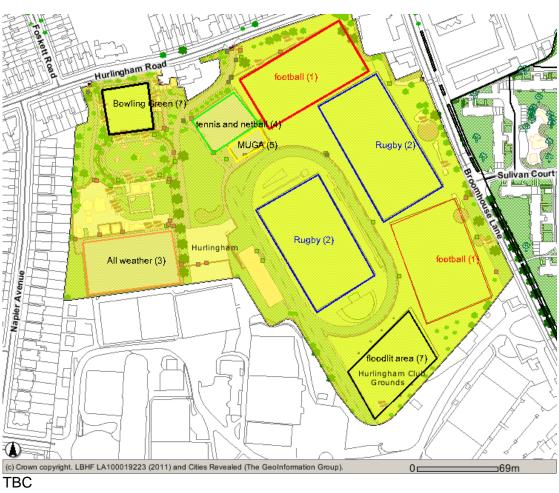

Sports Facilities in Hurlingham Park include:

- All Weather Football Pitch;
- Tennis Court x 3
- Multi use games area x 1;
- · Bowling Green.
- 2 Football pitches
- 2 Rugby pitches
- 1 Floodlit training area