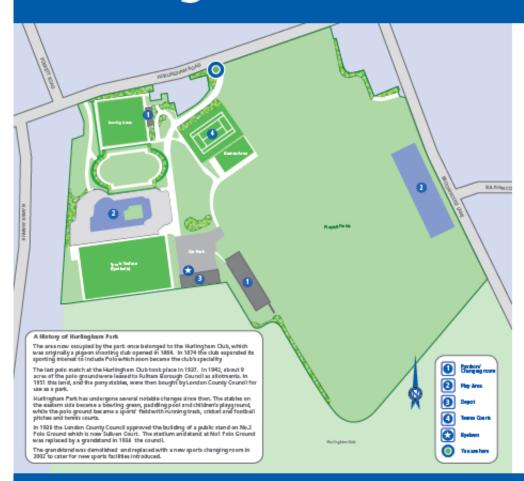

Figure 4.1 Location Map of Hurlingham Park

#### 4.2 Location

Hurlingham Road forms the northern boundary of the park and Broomhouse Lane lies to the east. There is terraced housing to the north of the park. Hurlingham Club is situated to the south of the park.

The principal vehicle access is from Hurlingham Road which leads to the car park and Sports Pavilion. There are further pedestrian access points on both Hurlingham Road and Broomhouse lane.

The sports pavilion is located in the centre of the site where there are toilets, changing rooms, meeting space and a viewing gallery.

A service depot is placed next to the car park between the all-weather pitch and pavilion..

There is a bowling green located at the north western corner of the park. This part of the park has many mature trees and shrubs. A recent addition to the park is the older children's' playground running parallel to Broomhouse Road lane.