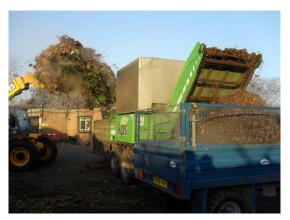

Sustainable waste management is a high priority for the Council and Frank Banfield Park has a role in demonstrating its feasibility across the parks network. The Parks Department is currently investigating options to install recycling facilities in the Park. Green waste is currently removed from the site as per the contract agreement with the grounds maintenance team. A borough wide green waste facility has now been established off site at Wormwood Scrubs which is managed by Quadron Services and green waste is

then recycled on the boroughs high profile site..(See Appendix 10)