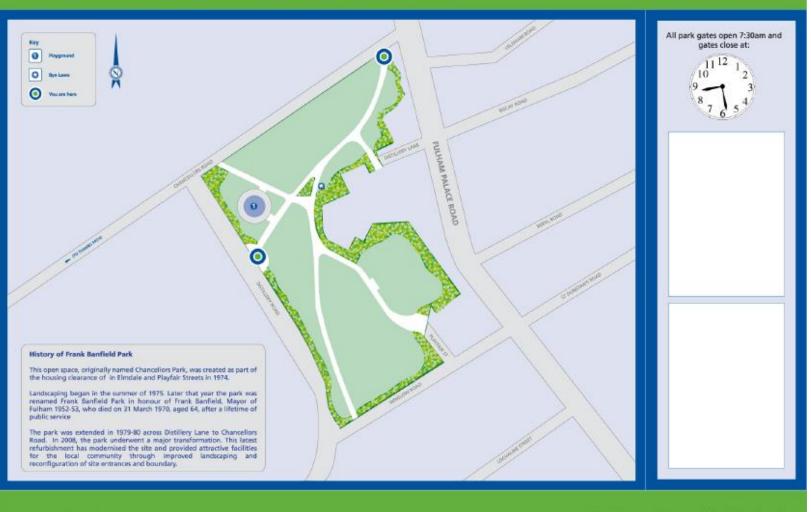

The main entrance to the site is located on Chancellors Road near Fulham Palace Road. Other pedestrian entrances to the Park are located on Distillery Road and Winslow Road, Playfair Street and at the end of Distillery Lane.

Figure 4.2 Location Map of Frank Banfield Park

#### **Pedestrian Access**

Pedestrian access to Frank Banfield Park is through gates at five (5) points around the park. The main pedestrian entrance is located on Chancellors Road in the north-east corner of the site.

There is a dedicated Parks Constable for Frank Banfield Park who has in-depth local knowledge of the site issue and also to build closer liaison with residents. The constabulary operates 365 days a year. Patrolling commences at 6am daily and finishes at 12.30am during the summer months and at 10pm during the winter months.