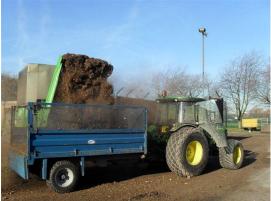

Sustainable waste management is a high priority for the Council and Frank Banfield Park has a role in demonstrating its feasibility across the parks network. The Parks Department is currently investigating options to install recycling facilities in the Park. Green waste is currently removed from the site as per the contract agreement with the grounds maintenance team. A borough wide green waste facility has now been established off site at Wormwood Scrubs which is managed by Quadron Services and green waste is

then recycled on the boroughs high profile site..(See Appendix 10)