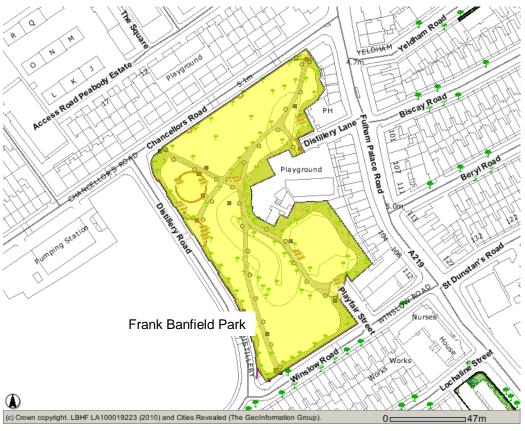

#### 4.2 Location

One of the many popular and attractive parks in the Borough, Frank Banfield Park, Fulham Reach is located a short distance from Hammersmith Broadway and the Hammersmith Bridge in the middle of the borough.

The main entrance to the site is located on Chancellors Road near Fulham Palace Road. Other pedestrian entrances to the Park are located on Distillery Road and Winslow Road, Playfair Street and at the end of Distillery Lane.

Figure 4.2 Location Map of Frank Banfield Park

#### **Pedestrian Access**

Pedestrian access to Frank Banfield Park is through gates at five (5) points around the park. The main pedestrian entrance is located on Chancellors Road in the north-east corner of the site.

A popular pedestrian entrance is also located on Winslow Road; this entrance is popular for people cutting through the park to Hammersmith Underground station from Fulham. A pedestrian crossing provides safe access across the busy Fulham Palace road toward Charing Cross Hospital.