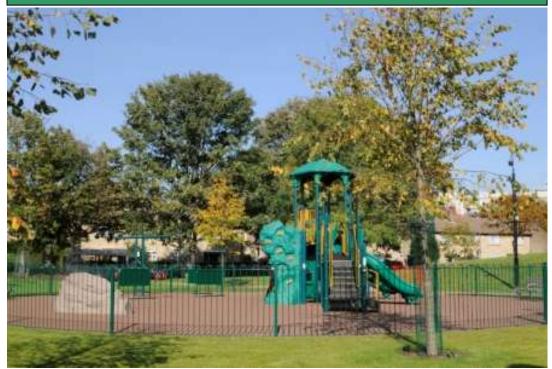

#### Children's Facilities

There has a recently refurbished single play area in Frank Banfield Park with equipment catering to a variety of age groups. The play area equipment currently includes:

- Playworld Systems Junior Multiplay Unit
- Playworld Systems T-swing, 2 Bay / 2 Seat (Cradle)
- Huna designs Climbing Boulder
- Safer surfacing

The playground in Frank Banfield is designed for children of the ages 5 years to 10 years. All playground equipment in Frank Banfield is surrounded by national standard safety surfacing.