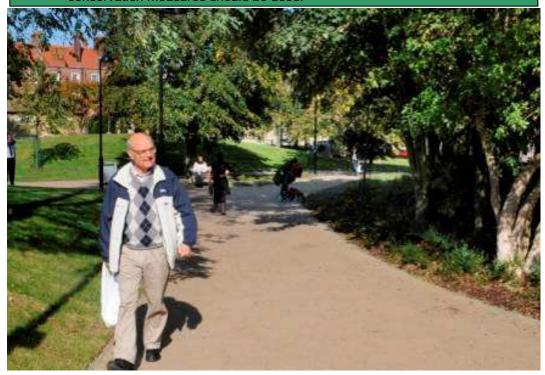

#### **Pedestrian Access**

Pedestrian access to Frank Banfield Park is through gates at five (5) points around the park. The main pedestrian entrance is located on Chancellors Road in the north-east corner of the site.

A popular pedestrian entrance is also located on Winslow Road; this entrance is popular for people cutting through the park to Hammersmith Underground station from Fulham. A pedestrian crossing provides safe access across the busy Fulham Palace road toward Charing Cross Hospital.

The new design and layout of the site has paid special attention to the need of pedestrians with new wide, high quality, surfacing throughout. The popular north-east

to south-west route is used heavily by officer workers on the nearby Hammersmith Embankment site.