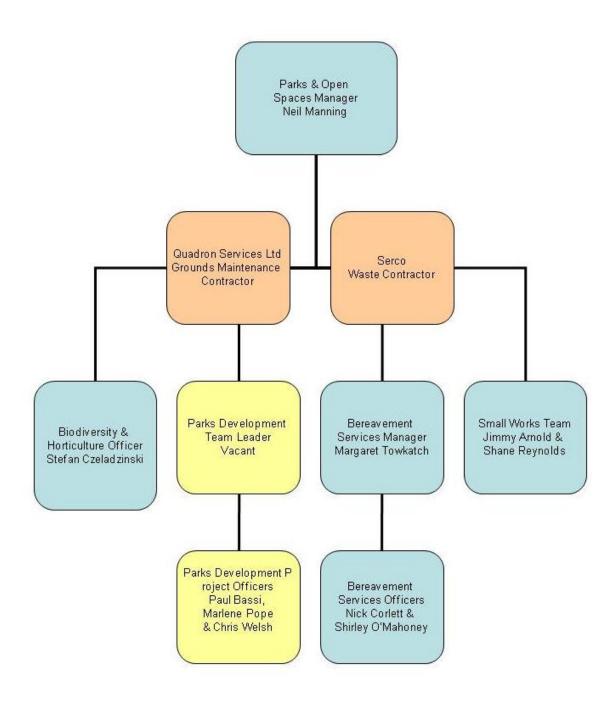

# 4.9 Management Team

The Parks and Recreation Team, located in 77 Glenthorne Road, coordinate the management of Frank Banfield Park and green spaces across the borough. They are guided by the Open Spaces Strategy and the Parks Asset Management Strategy and Plan which are currently being developed.

The management of Frank Banfield Park is unique from other sites managed by LBHF due to engagement of two external grounds maintenance contractors undertaking the soft landscaping and waste management responsibilities until 2018. This has been set up along with the redevelopment of the Park under a Section 106 agreement with the developer of the neighbouring site, currently St Georges PLC, where a residential development is proposed.

External contractors, organised by St Georges PLC, undertake soft landscape grounds maintenance in Frank Banfield Park. Serco Group PLC oversees a static workforce of ground staff that provides the litter picking and bin emptying element to the Frank Banfield Park. Repairs and replacements of hard assets are managed internally by the Parks Department. The Parks Department also commission ARD, a specialist in

# Frank Banfield Park

playground design, inspection and maintenance, to monitor and repair the playground on a quarterly basis.