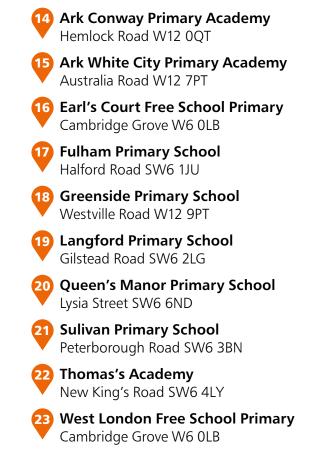

| Community primary schools                                       | Primary academies and free scho                                                     |
|-----------------------------------------------------------------|-------------------------------------------------------------------------------------|
| 1 Addison Primary School                                        | Ark Bentworth Primary Academy                                                       |
| Addison Gardens W14 0DT                                         | Bentworth Road W12 7AJ                                                              |
| Avonmore Primary School                                         | <b>Ark Conway Primary Academy</b>                                                   |
| Avonmore Road W14 8RL                                           | Hemlock Road W12 0QT                                                                |
| Brackenbury Primary School                                      | Ark White City Primary Academy                                                      |
| Dalling Road W6 0BA                                             | Australia Road W12 7PT                                                              |
| Flora Gardens Primary School                                    | <b>Earl's Court Free School Primary</b>                                             |
| Dalling Road W6 0UD                                             | Cambridge Grove W6 0LB                                                              |
| 5 Kenmont Primary School                                        | <b>Fulham Primary School</b>                                                        |
| Valliere Road NW10 6AL                                          | Halford Road SW6 1JU                                                                |
| Melcombe Primary School     Fulham Palace Road W6 9ER           | Greenside Primary School<br>Westville Road W12 9PT                                  |
| 7 Miles Coverdale Primary School                                | Langford Primary School                                                             |
| Coverdale Road W12 8JJ                                          | Gilstead Road SW6 2LG                                                               |
| 8 Normand Croft Primary School                                  | Queen's Manor Primary School                                                        |
| Bramber Road W14 9PA                                            | Lysia Street SW6 6ND                                                                |
| 9 Old Oak Primary School                                        | <b>Sulivan Primary School</b>                                                       |
| Mellitus Street W12 0AS                                         | Peterborough Road SW6 3BN                                                           |
| <b>10</b> Sir John Lillie Primary School<br>Lillie Road SW6 7LN | <b>Carterian States and Service Action Thomas's Academy</b> New King's Road SW6 4LY |
| Wendell Park Primary School                                     | <b>West London Free School Primary</b>                                              |
| Cobbold Road W12 9LB                                            | Cambridge Grove W6 0LB                                                              |
| Wormholt Park Primary School<br>Bryony Road W12 OSR             |                                                                                     |
|                                                                 |                                                                                     |

#### mies and free schools