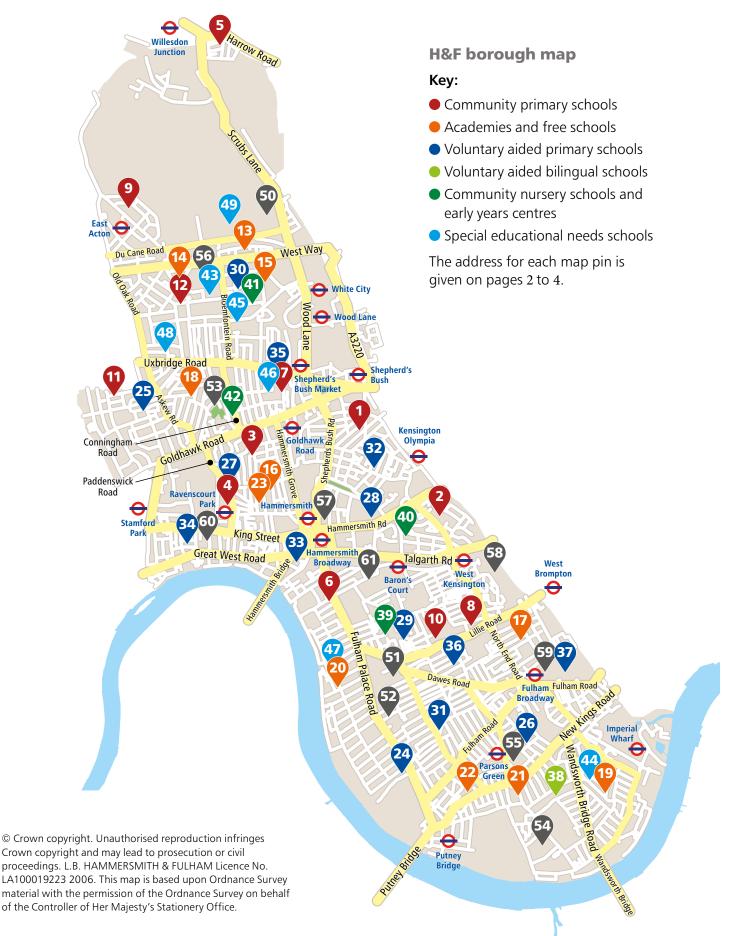

#### **School locations**

Listed below are Hammersmith & Fulham's educational establishments, grouped by type of school and then in alphabetical order. Each school's location is pinpointed on the map on page 80.

| Community primary schools                                       | Primary academies and free scho                                                     |
|-----------------------------------------------------------------|-------------------------------------------------------------------------------------|
| 1 Addison Primary School                                        | Ark Bentworth Primary Academy                                                       |
| Addison Gardens W14 0DT                                         | Bentworth Road W12 7AJ                                                              |
| Avonmore Primary School                                         | <b>Ark Conway Primary Academy</b>                                                   |
| Avonmore Road W14 8RL                                           | Hemlock Road W12 0QT                                                                |
| Brackenbury Primary School                                      | Ark White City Primary Academy                                                      |
| Dalling Road W6 0BA                                             | Australia Road W12 7PT                                                              |
| Flora Gardens Primary School                                    | <b>Earl's Court Free School Primary</b>                                             |
| Dalling Road W6 0UD                                             | Cambridge Grove W6 0LB                                                              |
| 5 Kenmont Primary School                                        | <b>Fulham Primary School</b>                                                        |
| Valliere Road NW10 6AL                                          | Halford Road SW6 1JU                                                                |
| Melcombe Primary School     Fulham Palace Road W6 9ER           | Greenside Primary School<br>Westville Road W12 9PT                                  |
| 7 Miles Coverdale Primary School                                | Langford Primary School                                                             |
| Coverdale Road W12 8JJ                                          | Gilstead Road SW6 2LG                                                               |
| 8 Normand Croft Primary School                                  | Queen's Manor Primary School                                                        |
| Bramber Road W14 9PA                                            | Lysia Street SW6 6ND                                                                |
| 9 Old Oak Primary School                                        | <b>Sulivan Primary School</b>                                                       |
| Mellitus Street W12 0AS                                         | Peterborough Road SW6 3BN                                                           |
| <b>10</b> Sir John Lillie Primary School<br>Lillie Road SW6 7LN | <b>Carterian States and Service Action Thomas's Academy</b> New King's Road SW6 4LY |
| Wendell Park Primary School                                     | <b>West London Free School Primary</b>                                              |
| Cobbold Road W12 9LB                                            | Cambridge Grove W6 0LB                                                              |
| Wormholt Park Primary School<br>Bryony Road W12 OSR             |                                                                                     |
|                                                                 |                                                                                     |

#### mies and free schools

# H&F schools, nurseries and early years centres

| Voluntary aided primary schools                                                                                                            | Voluntary aided primary bilingual schools                                                               |
|--------------------------------------------------------------------------------------------------------------------------------------------|---------------------------------------------------------------------------------------------------------|
| All Saints C of E Primary School<br>Bishops Avenue SW6 6ED                                                                                 | The Fulham Bilingual     Clancarty Road SW6 3AA                                                         |
| <b>Good Shepherd Catholic Primary School</b><br>Gayford Road W12 9BY                                                                       | Affiliated with Holy Cross Catholic Primary School<br>(location 26 on the map)                          |
| Holy Cross Catholic Primary School<br>Basuto Road SW6 4BL                                                                                  | Community nursery schools and<br>early years centres                                                    |
| <b>27</b> John Betts Primary School<br>Paddenswick Road W6 0UA                                                                             | <ul> <li>Bayonne Nursery</li> <li>50 Paynes Walk W6 8PF</li> </ul>                                      |
| <ul> <li>Larmenier and Sacred Heart Catholic</li> <li>Primary School</li> <li>41a Brook Green W6 9BL</li> </ul>                            | James Lee Nursery School<br>Gliddon Road W14 9BH                                                        |
| 29 St Augustine's Catholic Primary School<br>Disbrowe Road W6 8QE                                                                          | <b>Randolph Beresford Early Years Centre</b><br>Australia Road W12 7PH                                  |
| <b>St John XXIII Primary School</b><br>1 India Way W12 7QT                                                                                 | <b>Vanessa Nursery School</b><br>Cathnor Road W12 9JA                                                   |
| Formerly Pope John Catholic Primary School                                                                                                 | Special educational needs schools                                                                       |
| <b>St John's Walham Green C of E Primary School</b><br>Filmer Road SW6 6AS                                                                 | Cambridge School (age 11 to 16)<br>61 Bryony Road W6 0LB                                                |
| 32 St Mary's Catholic Primary School<br>Masbro Road W14 0LT                                                                                | The TBAP Courtyard Academy (age 5 to 11)<br>Marinefield Road SW6 2LL                                    |
| <ul> <li>St Paul's C of E Primary School</li> <li>Worlidge Street W6 9BP</li> </ul>                                                        | 45 Jack Tizard School (age 5 to 11)<br>South Africa Road W12 7PA                                        |
| <ul> <li>St Peter's C of E Primary School</li> <li>33 St Peter's Road W6 9BA</li> </ul>                                                    | 46 Miles Coverdale School Language Impairment<br>Unit (age 5 to 11)                                     |
| 35 St Stephen's C of E Primary School                                                                                                      | Coverdale Road W12 8JJ                                                                                  |
| <ul> <li>Uxbridge Road W12 8LH</li> <li>St Thomas of Canterbury Catholic</li> <li>Primary School</li> <li>Estcourt Road SW6 7HB</li> </ul> | <b>Queen's Manor Primary School Learning</b><br>Difficulties Unit (age 5 to 11)<br>Lysia Street SW6 6ND |
| 37 The London Oratory School – Junior House                                                                                                | <b>48 Queensmill School (age 3 to 19)</b><br>Askham Road W12 0NW                                        |
| Seagrave Road SW6 1RX                                                                                                                      | 49 Woodlane High School (age 11 to 16)                                                                  |
| Note that this school does not form part of the primary admissions process, applications are made directly to the school                   | Du Cane Road W12 0TN                                                                                    |

#### Secondary schools

50 Ark Burlington Danes Academy Wood Lane W12 0HR Academy, Church of England, mixed aged 11 to 18

51 Fulham Cross Girls' School Munster Road SW6 6BP

Academy, girls aged 11 to 16. Part of the Fulham College Academy Trust

### 52 Fulham Cross Academy

Kingwood Road SW6 6SN Academy, mixed aged 11 to 16. Part of the Fulham College Academy Trust

53 Hammersmith Academy Cathnor Road W12 9JD Academy, mixed aged 11 to 18

54 Hurlingham Academy Peterborough Road SW6 3ED

### 55 Lady Margaret School

Parsons Green SW6 4UN Academy, Church of England, girls aged 11 to 18

#### 57 Sacred Heart High School Hammersmith Road W6 7DG Academy, Catholic, girls aged 11 to 18

58 The Fulham Boys School 532 Fulham Road SW6 5BD Free school, boys aged 11 to 16

#### 60 West London Free School King Street W6 9LP Free school, mixed aged 11 to 18

| 61           |
|--------------|
| - <b>V</b> - |